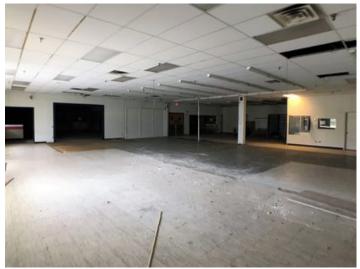

#### **Overview/Comments**

Excellent warehouse/office space for Lease on Cameron Street. Property is minutes away from I-10. Features load-out docks. Owner is willing to work with Tenant if additional amenities are needed. Up to 46,500 SF of contiguous space.

## **Property Images**

IMG\_3589

IMG\_3585

IMG\_3590

IMG\_3591

IMG\_3597

IMG\_3598

IMG\_3599 IMG\_3602