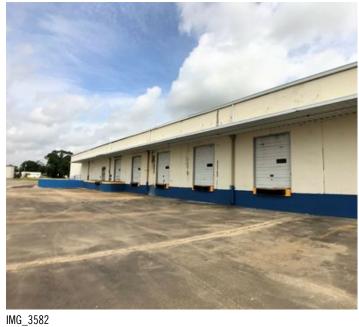

#### **Overview/Comments**

Excellent warehouse/office space for Lease on Cameron Street. Property is minutes away from I-10. Features load-out docks. Owner is willing to work with Tenant if additional amenities are needed. Up to 46,500 SF of contiguous space.