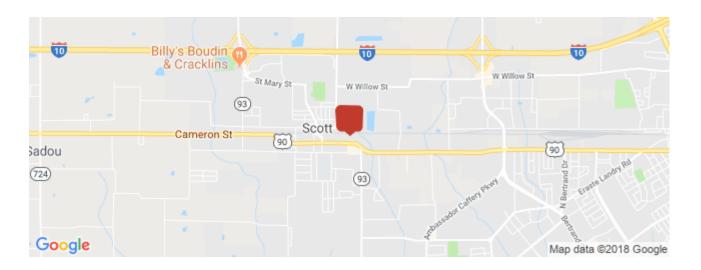

Passenger Elevators: 0 Interior Description: Truck Court Depth +/- 160' Freight Elevators: 0

Lighting:

**Land Related** 

Water Service: Municipal Sewer Type: Municipal

100

Location

Address: 5550 Cameron St, Scott, LA 70583 MSA: Lafayette
County: Lafayette Submarket: C