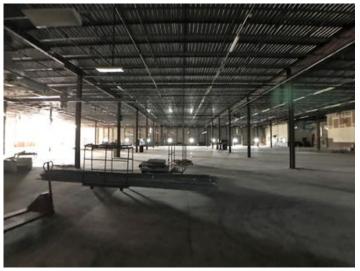

#### **Overview/Comments**

Excellent warehouse/office space for Lease on Cameron Street. Property is minutes away from I-10. Features load-out docks. Owner is willing to work with Tenant if additional amenities are needed. Up to 46,500 SF of contiguous space.

## **Property Images**

IMG\_3589

IMG\_3585

IMG\_3590

IMG\_3591

IMG\_3597

IMG\_3598

IMG\_3599 IMG\_3602