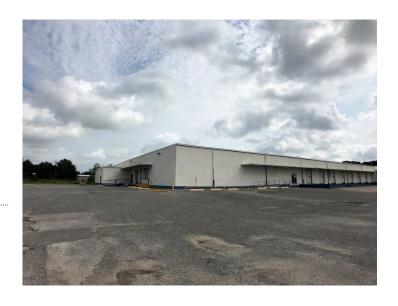

#### **Overview/Comments**

Excellent warehouse/office space for Lease on Cameron Street. Property is minutes away from I-10. Features load-out docks. Owner is willing to work with Tenant if additional amenities are needed. Up to 46,500 SF of contiguous space.

# **Warehouse/Office for Lease on Cameron Street**

## 5550 Cameron St, Scott, LA 70583

Listing ID: 30276218 Status: Active

Property Type: Industrial For Lease

Industrial Type: Industrial-Business Park, Mixed Use

Contiguous Space: 10,000 SF Total Available: 10,000 SF