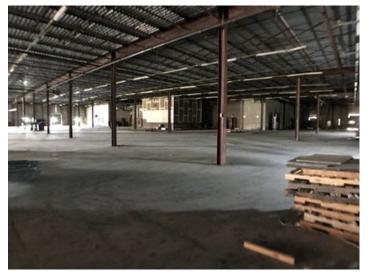

#### **Overview/Comments**

Excellent warehouse/office space for Lease on Cameron Street. Property is minutes away from I-10. Features load-out docks. Owner is willing to work with Tenant if additional amenities are needed. Up to 46,500 SF of contiguous space.

## **Property Images**

IMG\_3589

IMG\_3585

IMG\_3590

IMG\_3591

IMG\_3597

IMG\_3598

IMG\_3599 IMG\_3602