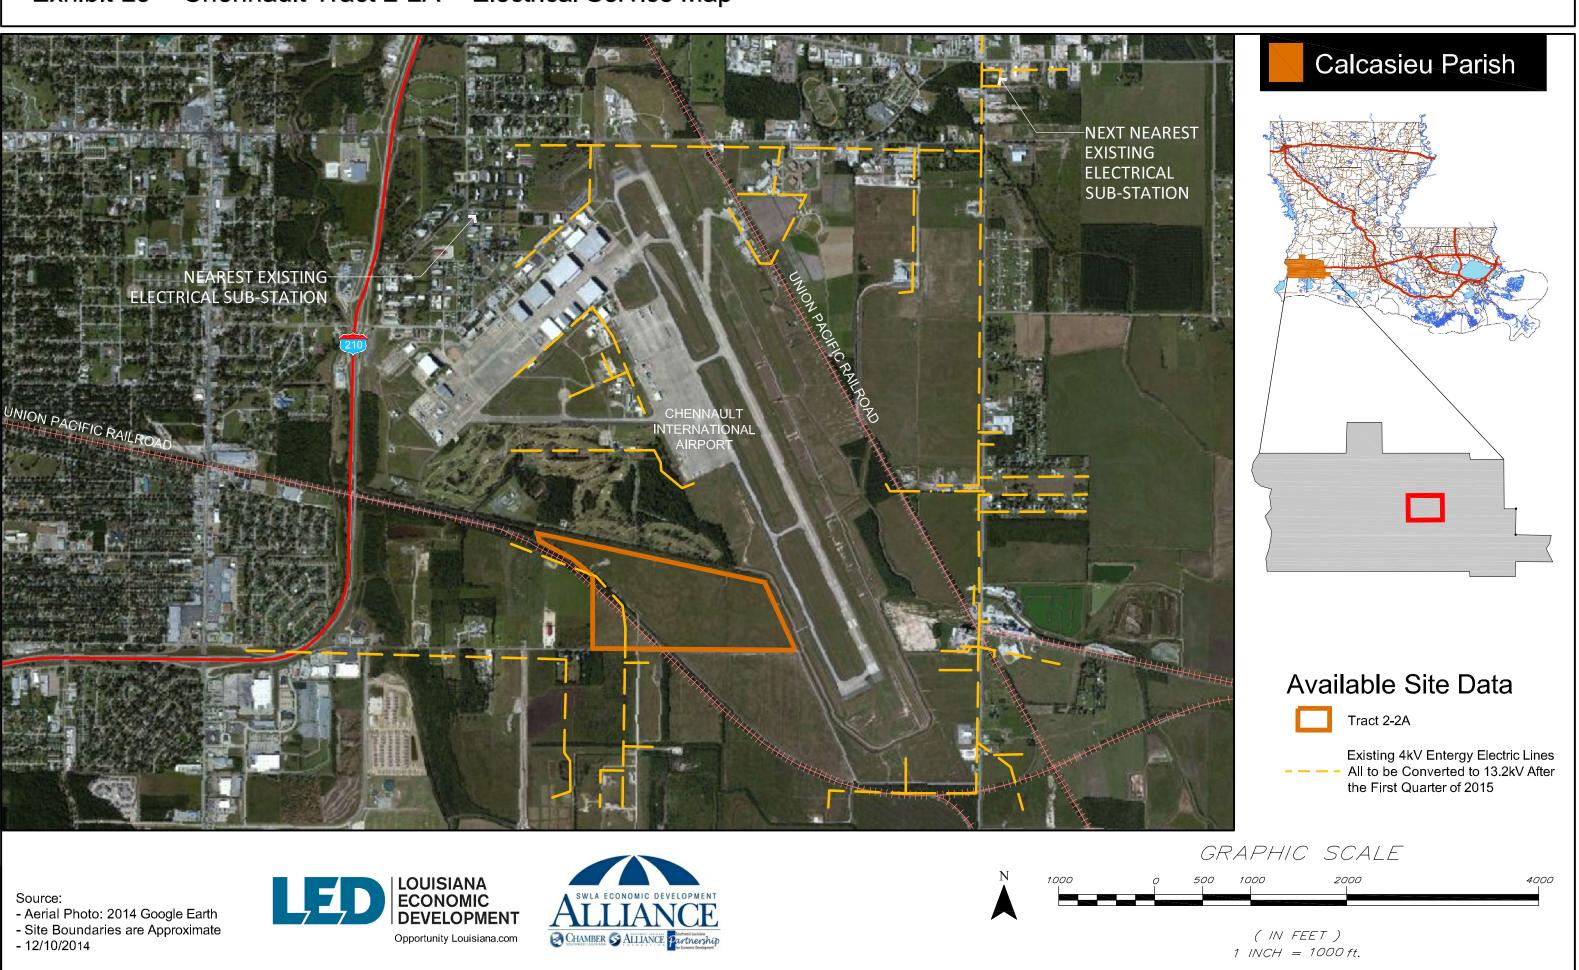

The local provider of electrical power for this site is Entergy Gulf States Louisiana, LLC, which is located at 303 N. Ryan St., Lake Charles, LA 70601. The point of contact with Entergy that provided the requested information was Jamie Chapman, Region Engineering Supervisor, who can be reached at (337) 431-6282. The nearest distribution line is within the site boundaries and is reported as a 4 kV distribution line; however, Entergy has indicated that due to upgrades currently underway, the distribution line would be upgraded to a 13.2 kV line shortly after the first quarter of 2015. The distance to the nearest transmission line is 1.14 miles. The Peak load capacity available at the site is 12MW; however, Entergy has indicated that re-conductoring to 336 ACSR would be necessary to obtain the 12MW onsite. This could be accomplished within 180 days.

Enclosure: Exhibit D – Chennault Sites 2 & 2A #5 – Electrical Service Map

 $G: \label{eq:steps} G: \label{eq:steps} G: \label{eq:steps} G: \label{eq:steps} G: \label{eq:steps} G: \label{eq:steps} Cover and \label{eq:steps} Site and \label{eq:steps}$ 

## Exhibit L3 - Chennault Tract 2-2A - Electrical Service Map