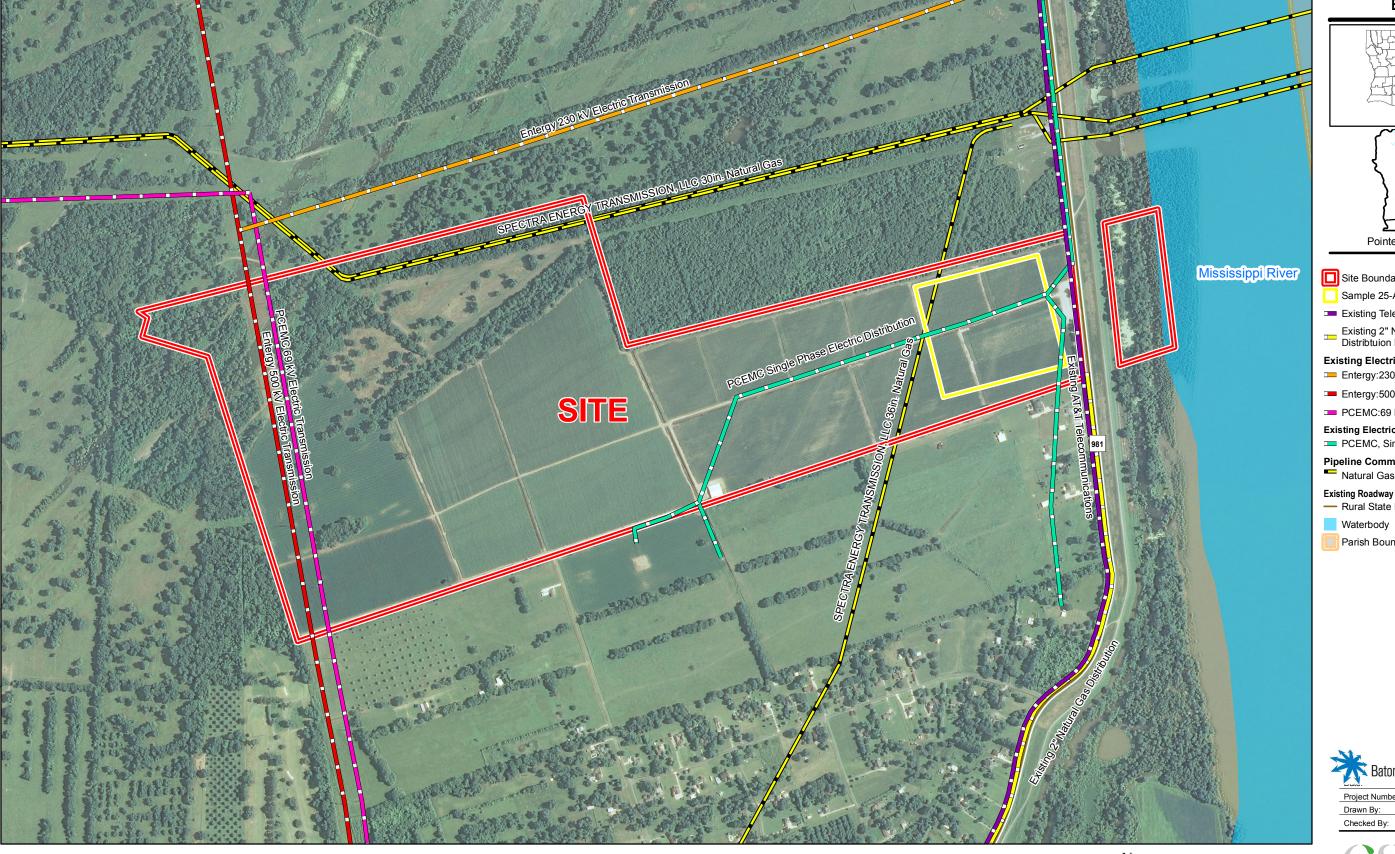

# Exhibit AA. Moseley South Site All Utilities Infrastructure Site Map

General Notes:

- 1. No attempt has been made by CSRS, Inc. to verify site boundary, title, actual legal ownership, deed restrictions, servitudes, easements, or other burdens on the property, other than that furnished by the client or his representative.
- 2. Transportation data from 2013 TIGER datasets via U.S. Census Bureau at ftp://ftp2.census.gov/geo/tiger/TIGER2013.

  3. Utility information from visual inspection and/or the individual utility operators. Exact field location has not been determined by survey. The lines shown are an approximate representation only and may have been offset for depiction purposes.

  4. 2013 aerial imagery from USDA-APFO National Agricultural Inventory Project (NAIP) and may not reflect current ground conditions.

**All Existing Utilities Moseley South Site** Pointe Coupee Parish, LA

## LEGEND

Site Boundary (379.74 Acres +/-)

Sample 25-Acre Site Pad

■ Existing Telecommunications

Existing 2" Natural Gas Distribtuion Line

#### **Existing Electric Transmission**

= Entergy:230 kV

Entergy:500 kV

PCEMC:69 kV

## **Existing Electric Distribution**

= PCEMC, Single Phase

#### **Pipeline Commodity** Natural Gas

- Rural State Highway

Waterbody

Parish Boundary

| Daid.           | 0,0,2010      |
|-----------------|---------------|
| Project Number: | 212161.20.015 |
| Drawn By:       | MAT           |
| Checked By:     | TMG           |