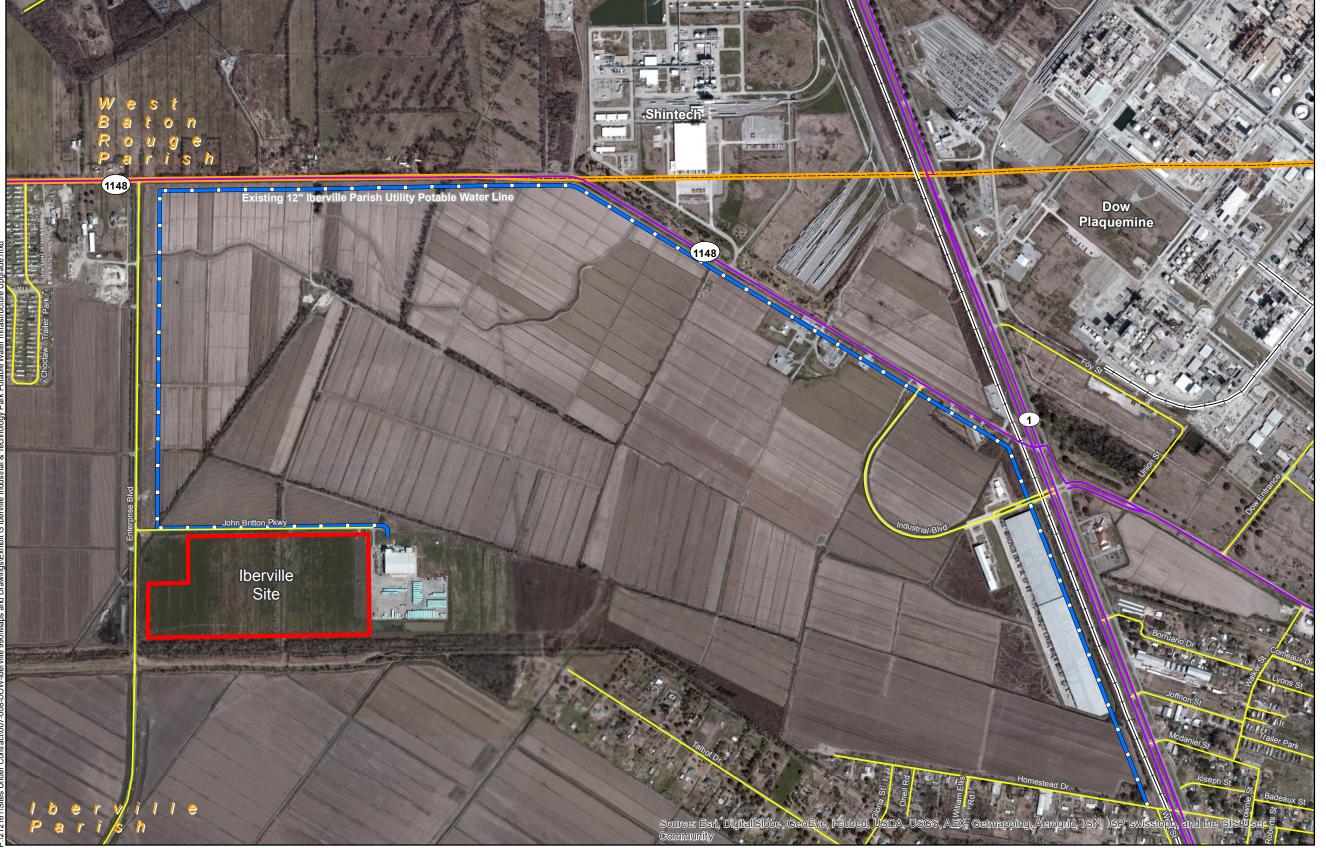

## Exhibit G. Iberville Industrial & Technology Park Potable Water Infrastructure Map

- 1. No attempt has been made by CSRS, Inc. to verify title, actual legal ownership, deed restrictions, servitudes, easements, or other burdens on the property, other than that furnished by the client or his representative.

  2. Railroad and Highway data obtained from 2013 TIGER datasets via U.S. Census Bureau at ftp://ftp2.census.gov/geo/tiger/TIGER2013.

  3. Utility information obtained from Iberville Parish Utility and Louisiana One Call.

- 4. Exact field location has not been determined by survey. The lines shown are an approximate representation only and may have been offset for depiction purposes.

Source: GIS features aquired from public domain state and federal data sources (LDOTD, GNIS, LOSCO, US Census Bureau).