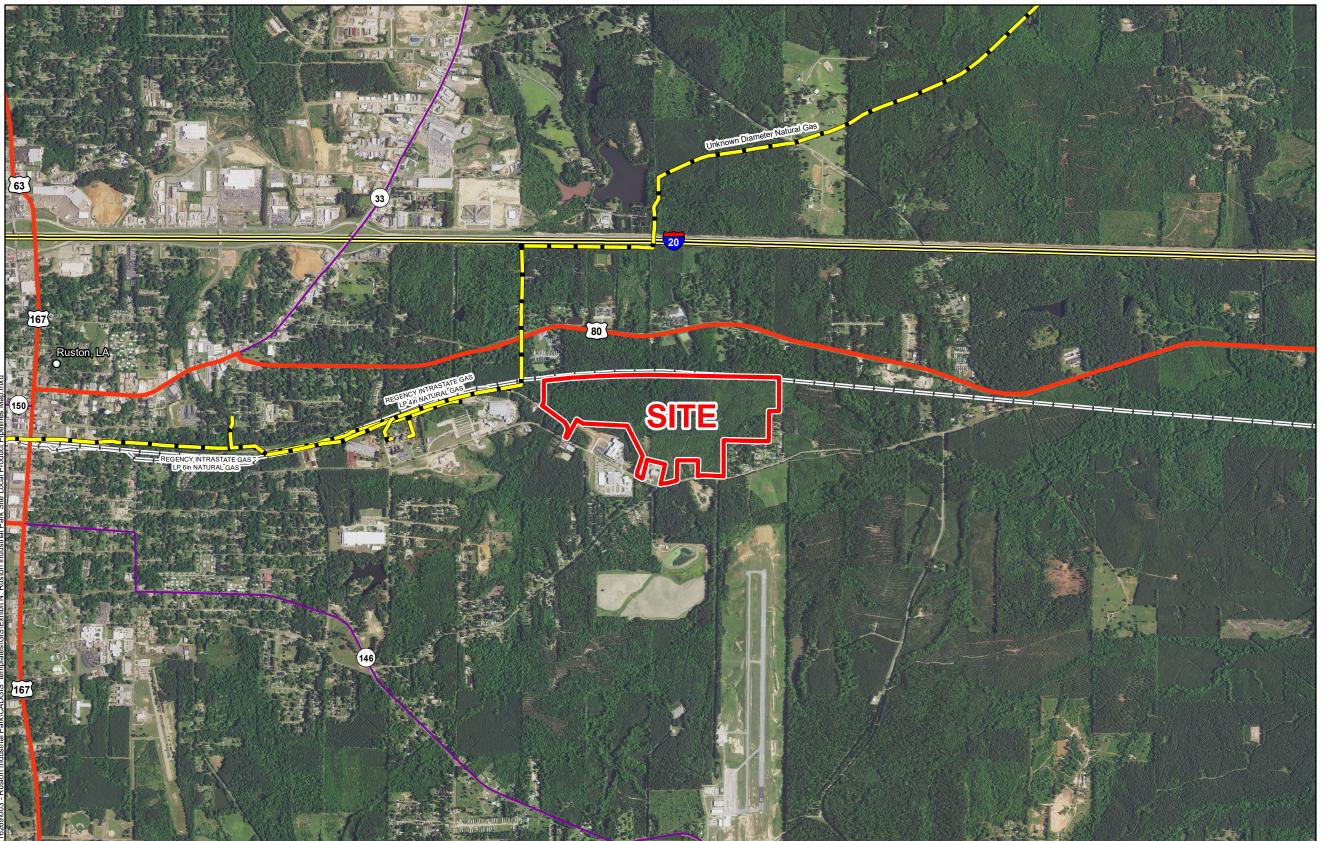

# Exhibit O. Ruston Industrial Park Local Product Pipelines Map

## Ruston Industrial Park Local Product Pipelines Map

#### **Ruston Industrial Park** Lincoln Parish, LA

### City of Ruston

LEGEND

Site Boundary

#### **National Pipeline Maping System**

■ NATURAL GAS

#### **Existing Roadway**

■ Interstate

US Highway

Urban State Highway

→ Railroad

| Date:           | 8/8/2017 |
|-----------------|----------|
| Project Number: | 216269   |
| Drawn By:       | TMK      |
| Checked By:     | JAY      |

  2. Transportation data from 2013 TIGER datasets via U.S. Census Bureau at ftp://ftp2.census.gov/geo/tiger/TIGER2013.

  3. Pipeline information from IHS, Inc. and is current as of 09/2015. Product types in individual lines can vary and products represented here are current as of the publication of this exhibit, but may change depending on the demands and requirements of each system. Exact field location has not been determined by survey. The lines shown are an approximate representation only and may have been offset for depiction purposes.