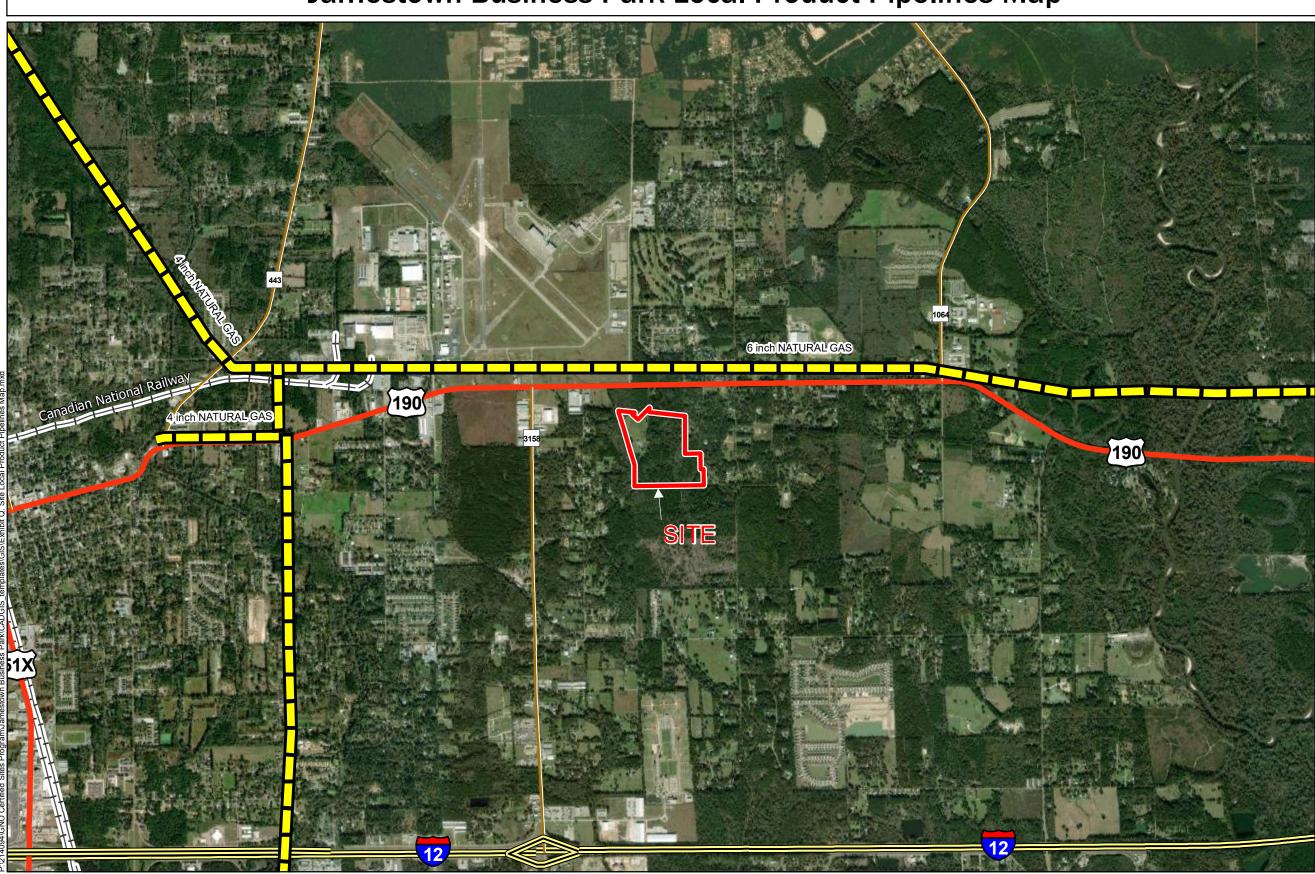

# Exhibit Q. Jamestown Business Park Local Product Pipelines Map

# Jamestown Business Park Local Product Pipelines Map

#### General Notes:

No attempt has been made by CSRS, Inc. to verify site boundary, title, actual legal ownership, deed restrictions, servitudes, easements, or other burdens on the property, other than that furnished by the client or his representative.
Transportation data from 2013 TIGER datasets via U.S. Census Bureau at ftp://ftp2.census.gov/geo/tiger/TIGER2013.
Utility information from visual inspection and/or the individual utility operators. Exact field location has not been determined by survey. The lines shown are an approximate representation only and may have been offset for depiction purposes.
2015 aerial imagery from USDA-APFO National Agricultural Inventory Project (NAIP) and may not reflect current ground conditions.

## LEGEND

Site Boundary (71.46 Ac.±)

**Pipeline Commodity** Natural Gas

**Existing Roadway** 

Interstate

- 💻 US Highway
- Rural State Highway
- -+ Railroad

| Date:           | 10/1/2021 |  |
|-----------------|-----------|--|
| Project Number: | 214094    |  |
| Drawn By:       | SEW       |  |
| Checked By:     | EEB       |  |