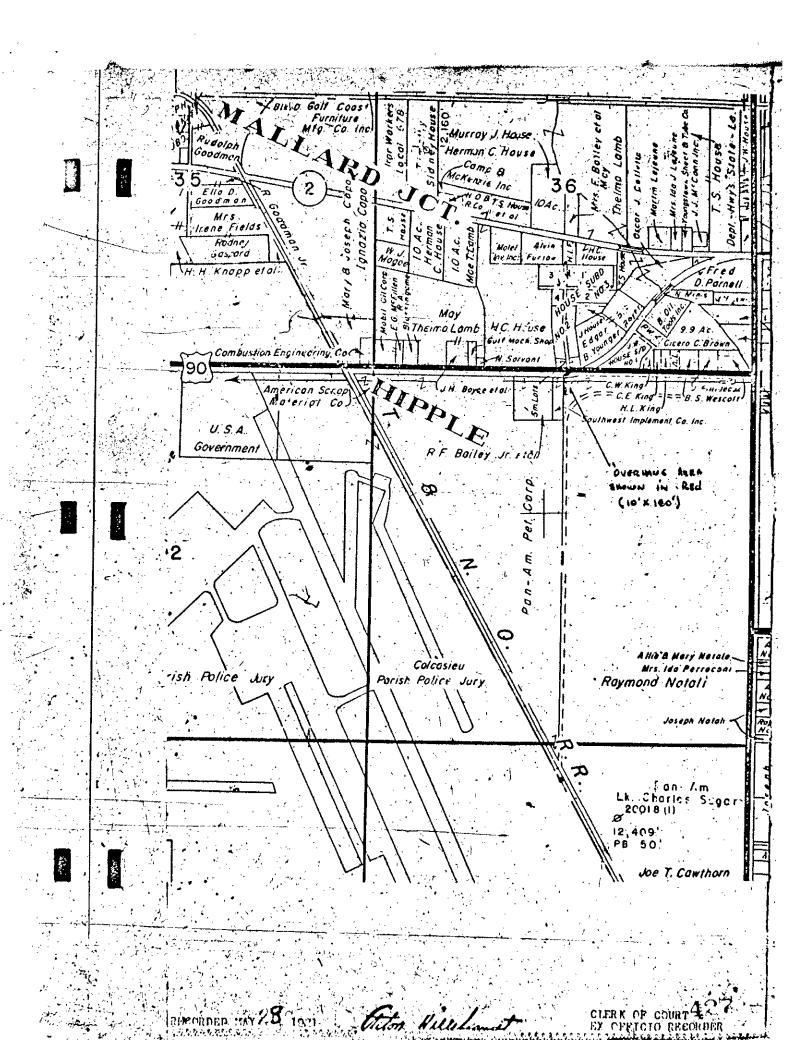

## Exhibit E4: Overhang and Guying Easement Rights of Way and Easements Industrial Park East

FILED: MAY 27, 1971 FILE NO. 1210401 BOOK 1153 PAGE 450

| OVERHANG AND GUYING EASEMENT  STATE OF LOUISIANA.  PARISH OF CALCASIEU  THIS AGREEMENT has been made betaween the GULF STATES UTILITIES COMPANY, a Tengan Original interpretation, here to be a company, and Parish, Legislana, ewerer or ewners, herelocater referred to as Owner, of a traction of land situated in the Farish of Calcasieu  Parish, Legislana, ewerer or ewners, herelocater referred to as Owner, of a traction of land situated in the Farish of Calcasieu  Louislana, described as follows: Commencing the NE corner of Sectional, TIOS, R8W, thence 3544, 3 feet along Section line to SW corner section 31, T9S, R7W, South along East line of Sections 1 and 12, TIOS, R8W, 3241, 9 feet, thence West 1946, 6 feet to East R/W line of S. P. R. R., N 29° 46' W 1584, lifect along Early line of S. P. R. R., N 29° 46' W 1584, lifect along Early line of S. P. R. R., N 29° 46' W 1584, lifect along Early line of Sections 1 and 12, TIOS, R8W, North 54 feet along center line to North-South center line of Sections 1 and 12, TIOS, R8W, North 54 feet along center line to North line Section 1, thence East 2720, 7 feet to point of commence containing 416, 52 acres.  For and in consideration of the mutual and public benefits to be derived herefrom, and the sum of least of way (public or private) for a line for the transmission of electricity and communications, has granted unto Company has right of way (public or private) for a line for the transmission of electricity and communications, has granted unto Company has right of way (public or private) for a line for the transmission of electricity and communications, has granted unto Company has right of way (public or private) for a line for the transmission of electricity and communications, has granted unto Company has right of way (public or private) for a line for the transmission of electricity and communications, has granted unto Company has right of way (public or private) for a line for the transmission of electricity and communications, has granted unto Company has right of way | r <sup>o</sup>    | * 1                                                                                                                                                |
|--------------------------------------------------------------------------------------------------------------------------------------------------------------------------------------------------------------------------------------------------------------------------------------------------------------------------------------------------------------------------------------------------------------------------------------------------------------------------------------------------------------------------------------------------------------------------------------------------------------------------------------------------------------------------------------------------------------------------------------------------------------------------------------------------------------------------------------------------------------------------------------------------------------------------------------------------------------------------------------------------------------------------------------------------------------------------------------------------------------------------------------------------------------------------------------------------------------------------------------------------------------------------------------------------------------------------------------------------------------------------------------------------------------------------------------------------------------------------------------------------------------------------------------------------------------------------------------------------------------------------------------------------------------------------------------------------------------------------------------------------------------------------------------------------------------------------------------------------------------------------------------------------------------------------------------------------------------------------------------------------------------------------------------------------------------------------------------------------------------------------------|-------------------|----------------------------------------------------------------------------------------------------------------------------------------------------|
| Calcasieu  Parish, Louisiana, ewner or ewners, hersinafter referred to as Owner, of a tractional situated in the Parish of Calcanieu  Albert Corner of Sectional, TIOS, R8W, thence 3544.3 feet along Section line to SW corne Section 31, T9S, R7W, South along East line of Sectional and 12, TIOS, R8W, 3241.9 feet, thence West 1946, 6 feet to East R/W line of S. P. R. R., N 29 46 W 1584, 1 feet along Ea R/W line S. P. R. R. to North-South center line of Sections 1 and 12, TIOS, R8W, North 54 feet along center line to North line Section 1, thence East 2720, 7 feet to point of commence containing 416, 52 acres.  Per and in consideration of the mutual and public benefits to be derived herefrom, and the sum of receipt of which is hereby acknowledged, the Owner of the above described land, on or adjacent to which the Company has right of way (public or private) for a line for the transmission of electricity and communications, has granted unto Company has successors and assigns, the right and privilege to overhang the above described property, with its cross arms, wires an other appurtenances the right and privilege to place. No guy stubs and no anchors with necessar guy wires on the above described property, and to repair, replace and maintain the same; and the right and privilege to cut, tris and keep trimmed, without additional payment, any and all trees along the said line, so that there shall be a clearance of no less than 10 feet between any part of any tree and the wites, poles and either equipment of the Company and to cut and trim any trees or underbrush within 10 feet of the center line of said Pole line. All damage to feeters and growing creps shall be paid for by the company.                                                                                                                                                                                                                                                                                                                                                     |                   |                                                                                                                                                    |
| Calcasieu  Parish, Louisiana, eweer or ewners, hereinester referred to as Owher, of a trade is land skuated in the Parish of Calcasieu  Louisiana, described as follows: Commencing the NE corner of Sectional, TiOS, R8W, thence 3544, 3 feet along Section line to SW corner section 31, T9S, R7W, South along East line of Sections 1 and 12, TiOS, R8W, 3241, 9 feet, hence West 1946, 6 feet to East R/W line of S. P. R. R., N 29° 46' W 1584, 1 feet along East line S. P. R. R., to North-South center line of Sections 1 and 12, TiOS, R8W, North 54 set along center line to North line Section 1, thence East 2720, 7 feet to point of commence containing 416, 52 acres.  For and in consideration of the mutual and public benefits to be derived herefrom, and the sum of the section of the mutual and public benefits to be derived herefrom, and the sum of the section and the sum of the section and the sum of the section and the section of the section and the section of the company has right of way (public or private) for a line for the transmission of electricity and communications, has granted unto Company has successors and assigns, the right and privilege to overhang the above described property, with its cross arms, wires and other appurtenances the right and privilege to overhang the above described property, and the repair, replace and maintain the same; and the right and privilege to cut, tris and keep trimmed, without additional payment, any and all trees along the said line, so that there shall be a clearance of no less than 10 feet between any part of any tree and the wires, poles and silver equipment of the Company and to cut and trim any trees or underbrush within 10 feet of the center line of said Pole line. All damage to feeces and growing craps shall be paid for by the company.                                                                                                                                                                                                                                                       | 4                 | " of coult                                                                                                                                         |
| **Calcasieu** Parish, Leuisiana, eweer or ewners, hersineiter referred to as Owher, of a tractional structure of lend aktuated in the Parish of                                                                                                                                                                                                                                                                                                                                                                                                                                                                                                                                                                                                                                                                                                                                                                                                                                                                                                                                                                                                                                                                                                                                                                                                                                                                                                                                                                                                                                                                                                                                                                                                                                                                                                                                                                                                                                                                                                                                                                                | · }               | 11.14                                                                                                                                              |
| Calcasieu  Parish, Levisiana, eweer or ewners, hersinester referred to as Owher, of a trace of lend situated in the Parish of Calcasieu  NE corner of Sectionel, T10S, R8W, thence 3544, 3 feet along Section line to SW corneration 31, T9S, R7W, South along East line of Sections 1 and 12, T10S, R8W, 3241, 9 feet, ence West 1946, 6 feet to East R/W line of S. P. R. R., N 29° 46° W 1584, 1 feet along East along center line to North-South center line of Sections 1 and 12, T10S, R8W, North 54 along center line to North line Section 1, thence East 2720, 7 feet to point of commence antaining 416, 52 acres.  For and in consideration of the mutual and public benefits to be derived herefrom, and the sum of receipt of which is hereby acknowledged, the Owner of the above described land, on or adjacent to which the Company has right of way (public or private) for a line for the transmission of electricity and communications, has granted unto Company the successors and assigns, the right and privilege to overhang the above described property, with its cross arms, wires and select and privilege to each transmission of electricity and communications, has granted unto Company the successors and assigns, the right and privilege to overhang the above described property, with its cross arms, wires and select and the right and privilege to cut, tris and keep trimmed, without additional payment, any and all trees along the said line, so that there shall be a clearance of no less than 10 feet between any part of any tree and the wires, poles and shire equipment of the Company and to cout and trim any trees or underbrush within 10 feet of the center line of said Pole line. All damage to feeces and growing creps shall be paid for by the company.                                                                                                                                                                                                                                                                                                           | ·                 | LOUISIANA                                                                                                                                          |
| **Calcasieu** Parish, Legislans, eweer or ewners, hersiositer referred to as Owner, of a trace of land situated in the Parish of Calcasieu** Louisians, described as follows: Commencing e NE corner of Sectional, TiOS, R8W, thence 3544, 3 feet along Section line to SW corner cition 31, TiOS, R7W, South along East line of Sections 1 and 12, TiOS, R8W, 3241, 9 feet, ence West 1946, 6 feet to East R/W line of S. P. R. R., N 29° 46° W 1584, l'feet along East W line S. P. R. R. to North-South center line of Sections 1 and 12, TiOS, R8W, North 54 et along center line to North line Section 1; thence East 2720, 7 feet to point of commence intaining 416, 52 acres.  **Fer and in consideration of the mutual and public benefits to be derived herefrom, and the sum of                                                                                                                                                                                                                                                                                                                                                                                                                                                                                                                                                                                                                                                                                                                                                                                                                                                                                                                                                                                                                                                                                                                                                                                                                                                                                                                                     | <b>.</b>          | rporation, here                                                                                                                                    |
| ef land situated in the Parish of Calcanieu Louisiane, described as follows: Commencing NE corner of Sectional, T10S, R8W, thence 3544. 3 feet along Section line to SW cornection 31, T9S, R7W, South along East line of Sections 1 and 12, T10S, R8W, 3241. 9 feet, since West 1946, 6 feet to East R/W line of S. P. R. R., N 29° 46° W 1584. I feet along East line of Sections 1 and 12, T10S, R8W, North 54 at along center line to North-South center line of Sections 1 and 12, T10S, R8W, North 54 at along center line to North line Section 1, thence East 2720, 7 feet to point of commence notatining 416, 52 acres.  Per and in consideration of the mutual and public benefits to be derived herefrom, and the sum of the successor in the second property of the company and receipt of which is hereby acknowledged, the Owner of the above described land, on or adjacent to which the Company has right of way (public or private) for a line for the transmission of electricity and communications, has granted unto Company has successors and assigns, the right and privilege to overhang the above described property, with its cross arms, wires an either appurtenances the right and privilege to place. No guy stubs and no anchors with necessary gray wires on the above described property, and to repair, replace and maintain the same; and the right and privilege to cut, trie and keep trimmed, without additional payment, any and all trees along the said line, so that there shall be a clearance of no less than 10 feet between any part of any tree and the wires, poles and either equipment of the Company and to cut and trim any trees or underbrush within 10 feet of the center line of said Pole line. All damage to feeces and growing creps shall be paid for by the company.                                                                                                                                                                                                                                                                                             |                   |                                                                                                                                                    |
| of land situated in the Parish of Calcasieu Louisiane, described as follows: Commencing NE corner of Sectional, T10S, R8W, thence 3544.3 feet along Section line to SW cornection 31, T9S, R7W, South along East line of Sections 1 and 12, T10S, R8W, 3241.9 feet, since West 1946, 6 feet to East R/W line of S. P. R. R., N 29° 46° W 1584. I feet along East line of Sections 1 and 12, T10S, R8W, North 54 with along center line to North-South center line of Sections 1 and 12, T10S, R8W, North 54 along center line to North line Section 1, thence East 2720, 7 feet to point of commence thaining 416, 52 acres.  For and in consideration of the mutual and public benefits to be derived herefrom, and the sum of the sum of the second property of the second property of the company has right of way (public or private) for a line for the transmission of electricity and communications, has granted unto Company the successors and assigns, the right and privilege to overhang the above described property, with its cross arms, wires and other appurtenances the right and privilege to place. To guy stubs and no anchors with necessary guywires on the above described property, and to repair, replace and maintain the same; and the right and privilege to cut, trie and keep trimmed, without additional payment, any and all trees along the said line, so that there shall be a clearance of no less than for the second property within 10 feet between any part of any tree and the wires, poles and either equipment of the Company and to cut and trim any trees or underbrush within 10 feet of the center line of said Pole line. All damage to fences and growing creps shall be paid for by the company.                                                                                                                                                                                                                                                                                                                                                                            |                   | ,                                                                                                                                                  |
| of lend situated in the Parish of Calcanieu Louisians, described as follows: Commencing NE corner of Sectional, T10S, R8W, thence 3544, 3 feet along Section line to SW cornertion 31, T9S, R7W, South along East line of Sections 1 and 12, T10S, R8W, 3241, 9 feet, nee West 1946, 6 feet to East R/W line of S. P. R. R., N 29° 46′ W 1584, l'feet along East Wilne S. P. R. R. to North-South center line of Sections 1 and 12, T10S, R8W, North 54 talong center line to North line Section 1, thence East 2720, 7 feet to point of commenctaining 416, 52 acres.  For and in consideration of the mutual and public benefits to be derived herefrom, and the sum of the sum of the section 1 cash in hand paid Owner by Company are receipt of which is hereby acknowledged, the Owner of the above described land, on or adjacent to which the Company has right of way (public or private) for a line for the transmission of electricity and communications, has granted unto Company has successors and assigns, the right and privilege to overhang the above described property, with its cross arms, wires an other appurtenances the right and privilege to place. To guy stube and To anchors with necessary guy wires on the above described property, and to repair, replace and maintain the same; and the right and privilege to cut, trie and keep trimmed, without additional payment, any and all trees along the said line, so that there shall be a clearance of no less than 10 feet between any part of any tree and the wires, poles and either equipment of the Company and to cut and trim any trees or underbrush within 10 feet of the center line of said Pole line. All damage to feeces and growing creps shall be paid for by the company.                                                                                                                                                                                                                                                                                                                                                  | •                 | 100                                                                                                                                                |
| of lend situated in the Parish of Calcanien , Louisians, described as follows: Commencing NE corner of Section 1, T10S, R8W, thence 3544.3 feet along Section line to SW corner to SECTION 1, T10S, R8W, 3241.9 feet, since West 1946.6 feet to East R/W line of S. P. R. R. , N 29° 46° W 1584.1 feet along East line of Sections 1 and 12, T10S, R8W, 3241.9 feet, since West 1946.6 feet to East R/W line of S. P. R. R. , N 29° 46° W 1584.1 feet along East line of Sections 1 and 12, T10S, R8W, North 54 to along center line to North-South center line of Sections 1 and 12, T10S, R8W, North 54 to along center line to North line Section 1, thence East 2720.7 feet to point of commence that along a center line to North line Section 1, thence East 2720.7 feet to point of commence that along 416.52 acres.  For and in consideration of the mutual and public benefits to be derived herefrom, and the sum of the sum of the section 1 center line of the sum of the section 1 center line of the company has right of way (public or private) for a line for the transmission of electricity and communications, has granted unto Company to successors and assigns, the right and privilege to overhang the above described property, with its cross arms, wires an either appurtenances the right and privilege to everhang the above described property, and to repair, replace and maintain the same; and the right and privilege to cut, trie and keep trimmed, without additional payment, any and all trees along the said line, so that there shall be a clearance of no less than 10 feet between any part of any tree and the wires, poles and either equipment of the Company and to cut and tries any trees or underbrush within 10 feet of the center line of said Pole line. All damage to feeces and growing creps shall be paid for by the company.                                                                                                                                                                                                                                         | ŧ                 | wher, of a trac                                                                                                                                    |
| e NE corner of Section 1, T10s, R8W, thence 3544.3 feet along Section line to SW cornection 31, T9s, R7W, South along East line of Sections 1 and 12, T10s, R8W, 3241.9 feet, ence West 1946.6 feet to East R/W line of S. P. R. R., N 29° 46° W 1584.1 feet along Eaw W line S. P. R. R. to North-South center line of Sections 1 and 12, T10s, R8W, North 54 et along center line to North line Section 1, thence East 2720.7 feet to point of commence notaining 416.52 acres.  For and in consideration of the mutual and public benefits to be derived herefrom, and the sum of the sum of the mutual and public benefits to be derived herefrom, and the sum of the company has right of way (public or private) for a line for the transmission of electricity and communications, has granted unto Company Ras successors and assigns, the right and privilege to overhang the above described property, with its cross arms, wires an other appurtenances the right and privilege to place.  The successors and assigns, the right and privilege to place.  To guy stubs and no anchors with necessar guy wires an the above described property, and to repair, replace and maintain the same; and the right and privilege to cut, trie and keep trimmed, without additional payment, any and all trees along the said line, so that there shall be a clearance of no less than 10 feet between any part of any tree and the wites, poles and either equipment of the Company and to cut and trim any trees or underbrush within 10 feet of the center line of said Pole line. All damage to feeces and growing creps shall be paid for by the company.                                                                                                                                                                                                                                                                                                                                                                                                                                                               |                   |                                                                                                                                                    |
| Per and in consideration of the mutual and public benefits to be derived herefrom, and the sum of                                                                                                                                                                                                                                                                                                                                                                                                                                                                                                                                                                                                                                                                                                                                                                                                                                                                                                                                                                                                                                                                                                                                                                                                                                                                                                                                                                                                                                                                                                                                                                                                                                                                                                                                                                                                                                                                                                                                                                                                                              | -+                | 241, 9 feet,                                                                                                                                       |
| Dellars (8 O ) cash in hand paid Owner by Company receipt of which is hereby acknowledged, the Owner of the above described land, on or adjacent to which the Company has right of way (public or private) for a line for the transmission of electricity and communications, has granted unto Company has successors and assigns, the right and privilege to overhang the above described property, with, its cross arms, wires an other appurtenances the right and privilege to place no guy stube and no anchors with necessar guy wires on the above described property, and to repair, replace and maintain the same; and the right and privilege to cut, tris and keep trimmed, without additional payment, any and all trees along the said line, so that there shall be a clearance of no loss than 10 feet between any part of any tree and the wires, poles and other equipment of the Company and to cut and trim any trees or underbrush within 10 feet of the center line of said Pole line. All damage to fonces and growing creps shall be paid for by the company.                                                                                                                                                                                                                                                                                                                                                                                                                                                                                                                                                                                                                                                                                                                                                                                                                                                                                                                                                                                                                                            | st<br>3 1         | 241, 9 feet,<br>traiong Ea<br>North 541                                                                                                            |
| Dellars (\$                                                                                                                                                                                                                                                                                                                                                                                                                                                                                                                                                                                                                                                                                                                                                                                                                                                                                                                                                                                                                                                                                                                                                                                                                                                                                                                                                                                                                                                                                                                                                                                                                                                                                                                                                                                                                                                                                                                                                                                                                                                                                                                    | st<br>3 1         | 241, 9 feet,<br>traiong Ea<br>North 541                                                                                                            |
| receipt of which is hereby acknowledged, the Owner of the above described land, on or adjacent to which the Company has right of way (public or private) for a line for the transmission of electricity and communications, has granted unto Company has successors and assigns, the right and privilege to overhang the above described property, with, its cross arms, wires an other appurtenances the right and privilege to place and guy stude and no anchors with necessary guy-wires on the above described property, and to repair, replace and maintain the same; and the right and privilege to cut, tris and keep trimmed, without additional payment, any and all trees along the said line, so that there shall be a clearance of no less than 10 feet between any part of any tree and the wiges, poles and either equipment of the Company and to cut and trim any trees or underbrush within 10 feet of the center line of said Pole line. All damage to feeces and growing creps shall be paid for by the company.                                                                                                                                                                                                                                                                                                                                                                                                                                                                                                                                                                                                                                                                                                                                                                                                                                                                                                                                                                                                                                                                                           | st<br>3 1         | 241, 9 feet,<br>traiong Ea<br>North 541                                                                                                            |
| guywires en the above described property, and to repair, replace and maintain the same; and the right and privilege to cut, tris and keep trimmed, without additional payment, any and all trees along the said line, so that there shall be a clearance of no less than 10 feet between any part of any tree and the wites, poles and either equipment of the Company and to cut and trim any trees or underbrush within 10 feet of the center line of said Pole line. All damage to feeces and growing creps shall be paid for by the company.                                                                                                                                                                                                                                                                                                                                                                                                                                                                                                                                                                                                                                                                                                                                                                                                                                                                                                                                                                                                                                                                                                                                                                                                                                                                                                                                                                                                                                                                                                                                                                               | st<br>3, 1<br>eme | 241, 9 foet,<br>t along Ea<br>North 541<br>commenc                                                                                                 |
| guy wires on the above described property, and to repair, replace and maintain the same; and the right and privilege to cut, tris and keep trimmed, without additional payment, any and all trees along the said line, so that there shall be a clearance of no less than 10 feet between any part of any tree and the wires, poles and other equipment of the Company and to cut and trim any trees or underbrush within 10 feet of the center line of said Pole line. All damage to fences and growing creps shall be paid for by the company.                                                                                                                                                                                                                                                                                                                                                                                                                                                                                                                                                                                                                                                                                                                                                                                                                                                                                                                                                                                                                                                                                                                                                                                                                                                                                                                                                                                                                                                                                                                                                                               | st<br>3, 1<br>eme | 241. 9 feet,<br>t along Ea<br>North 541<br>commenc<br>er by Company                                                                                |
| and to cut and trim any trees or underbrush within 10 feet of the center line of said Pole line. All damage to feetes and growing craps shall be paid for by the company.                                                                                                                                                                                                                                                                                                                                                                                                                                                                                                                                                                                                                                                                                                                                                                                                                                                                                                                                                                                                                                                                                                                                                                                                                                                                                                                                                                                                                                                                                                                                                                                                                                                                                                                                                                                                                                                                                                                                                      | st<br>3,1<br>eme  | 241. 9 feet,<br>t along Ea<br>North 541<br>commenc<br>er by Company<br>Company has<br>unto Company<br>mrs., wires an                               |
| and to cut and trim any trees or underbrush within 10 feet of the center line of said Pole line. All damage to feetes and growing craps shall be said for by the company.                                                                                                                                                                                                                                                                                                                                                                                                                                                                                                                                                                                                                                                                                                                                                                                                                                                                                                                                                                                                                                                                                                                                                                                                                                                                                                                                                                                                                                                                                                                                                                                                                                                                                                                                                                                                                                                                                                                                                      | st<br>3, 1<br>eme | 241. 9 feet, t along Ea North 541 commencer by Company has unto Company mus, wires an with necessary                                               |
| to fonces and growing craps shall be said for by the company.                                                                                                                                                                                                                                                                                                                                                                                                                                                                                                                                                                                                                                                                                                                                                                                                                                                                                                                                                                                                                                                                                                                                                                                                                                                                                                                                                                                                                                                                                                                                                                                                                                                                                                                                                                                                                                                                                                                                                                                                                                                                  | st<br>3,1<br>eme  | 241. 9 feet, t along Ea North 541 commencer by Company has unto Company ms, wires an with necessary ege to cut, trin learance of no                |
| The surekan and a N.                                                                                                                                                                                                                                                                                                                                                                                                                                                                                                                                                                                                                                                                                                                                                                                                                                                                                                                                                                                                                                                                                                                                                                                                                                                                                                                                                                                                                                                                                                                                                                                                                                                                                                                                                                                                                                                                                                                                                                                                                                                                                                           | st<br>3,1<br>eme  | 241. 9 feet, training Ea North 541 commencer by Company has unto Company mits, wires an with necessary age to cut, trin learance of nother Company |
| The overhang area is shown in red on sketch attached hereto and made a part hereof.                                                                                                                                                                                                                                                                                                                                                                                                                                                                                                                                                                                                                                                                                                                                                                                                                                                                                                                                                                                                                                                                                                                                                                                                                                                                                                                                                                                                                                                                                                                                                                                                                                                                                                                                                                                                                                                                                                                                                                                                                                            | st<br>3,1<br>eme  | 241. 9 feet, training Ea North 541 commencer by Company has unto Company mits, wires an with necessary age to cut, trin learance of nother Company |