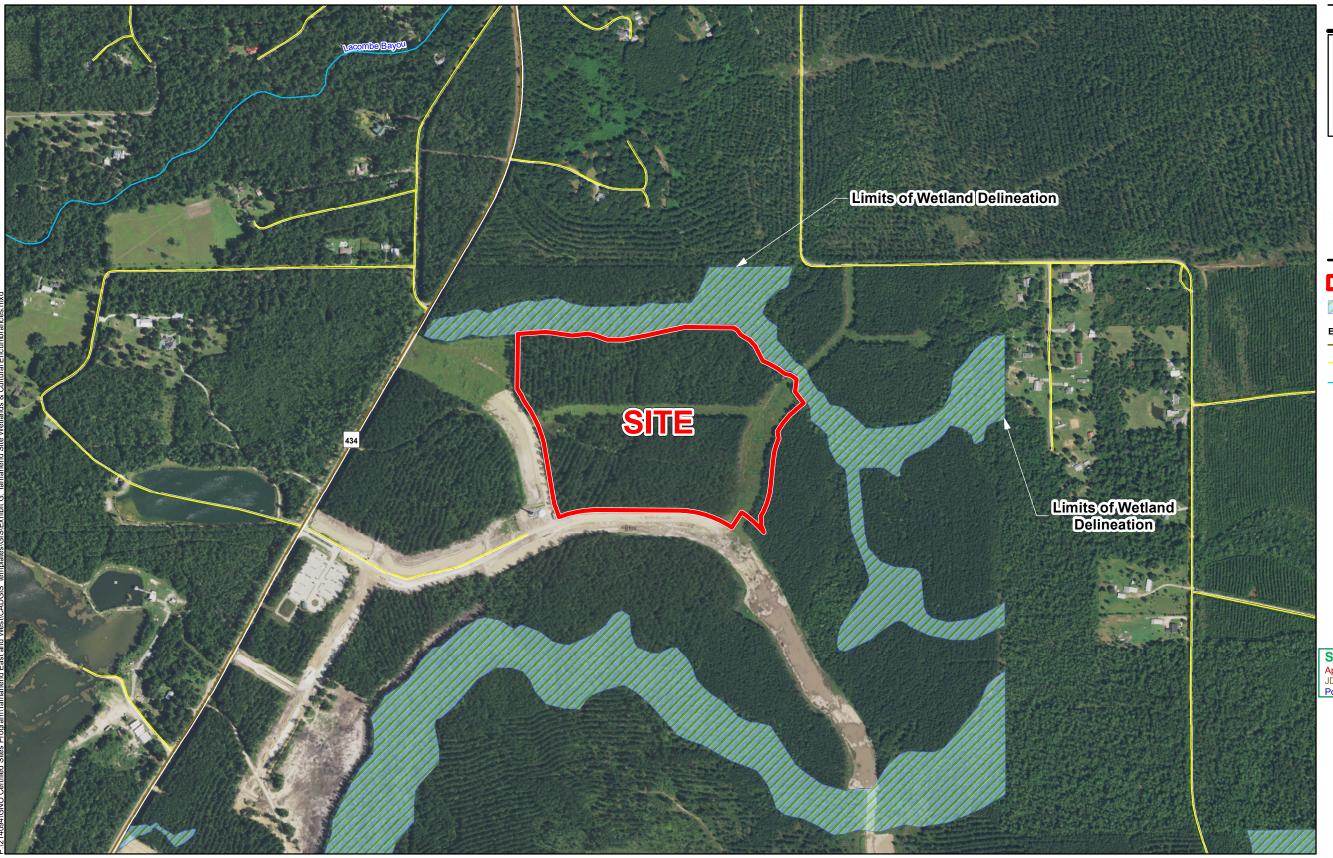

## Tamanend Business Park West Site Wetlands & Cultural Encumbrances

**Encumbered Area Map** Tamanend Business Park West Site St. Tammany Parish, LA

Site Boundary (48.34 Ac. ±)

United States Army Corps of Engineers Jurisdictional Wetlands

## General Notes:

- 1. No attempt has been made by CSRS, Inc. to verify site boundary, title, actual legal ownership, deed restrictions, servitudes, easements, or other burdens on the property, other than that furnished by the client or his representative.
- 2. Transportation data from 2013 TIGER datasets via U.S. Census Bureau at ftp://ttp2.census.gov/geo/tiger/TIGER2013.
  3. 2015 aerial imagery from USDA-APFO National Agricultural Inventory Project (NAIP) and may not reflect current ground conditions.
  4. According to approved Jurisdictional Wetlands Determination MVN 2013 02453 SQ, no wetlands exist on site.
- 5. According to a Phase I Cultural Resources Survey for a Proposed 43 Acre Development Project in St. Tammany Parish, Louisana by TerraXplorations, Inc., report number 2016.066, no cultural encumbrances are on site.