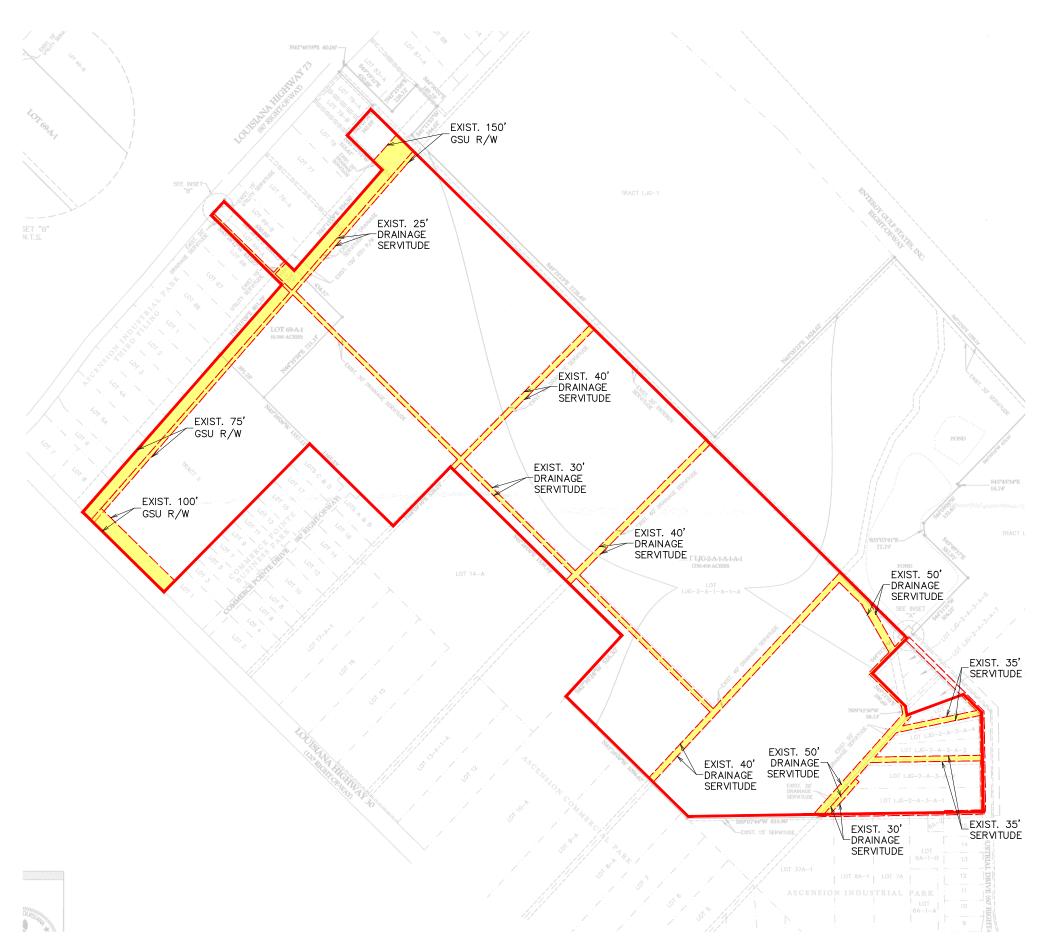

# Exhibit G. Grezaffi South Site Property Rights of Way Exhibit

SITE BOUNDARY (212.87 AC. ±)

SERVITUDE/R.O.W. AREA (19.15 AC. ±)

6767 Perkins Road Suite 200 Baton Rouge, LA 70808 Telephone: 225 769-0546 Fax: 225 767-0060 www.csrsonline.com

Droine

### Grezaffi South Site Rights of Way Exhibit

| Date:           | November 4, 20 |
|-----------------|----------------|
| Project Number: | 213084.20.0    |
| Drawn By:       | М              |
| Checked By:     | TM             |