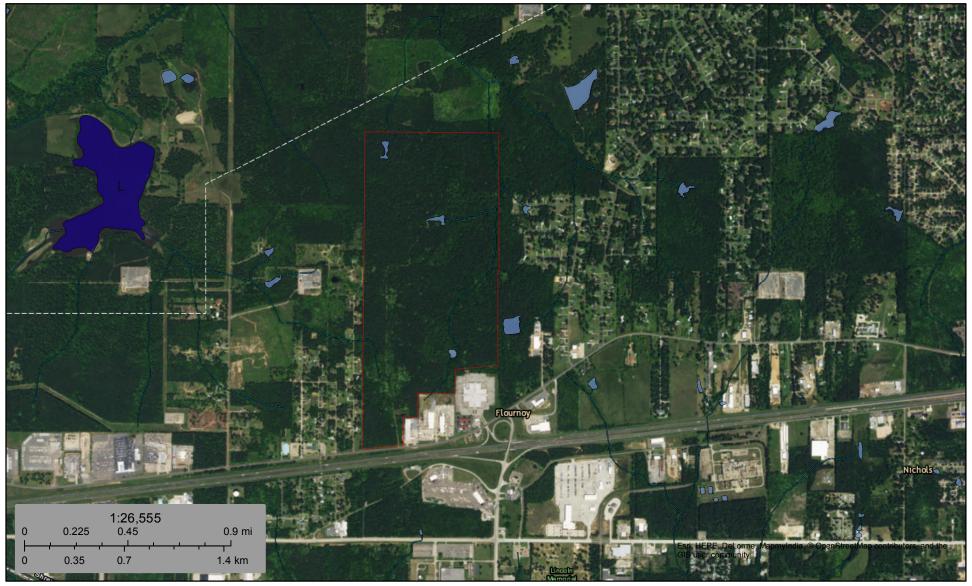

## U.S. Fish and Wildlife Service National Wetlands Inventory

## EXHIBIT 12 - USFWS NATIONAL WETLANDS INVENTORY MAP

February 24, 2017

Estuarine and Marine Deepwater Freshwater Forested/Shrub Wetland

Freshwater Forested/Shrub Wetland Other
Freshwater Pond Riverine

This map is for general reference only. The US Fish and Wildlife Service is not responsible for the accuracy or currentness of the base data shown on this map. All wetlands related data should be used in accordance with the layer metadata found on the Wetlands Mapper web site.

Freshwater Emergent Wetland

Estuarine and Marine Wetland

Lake