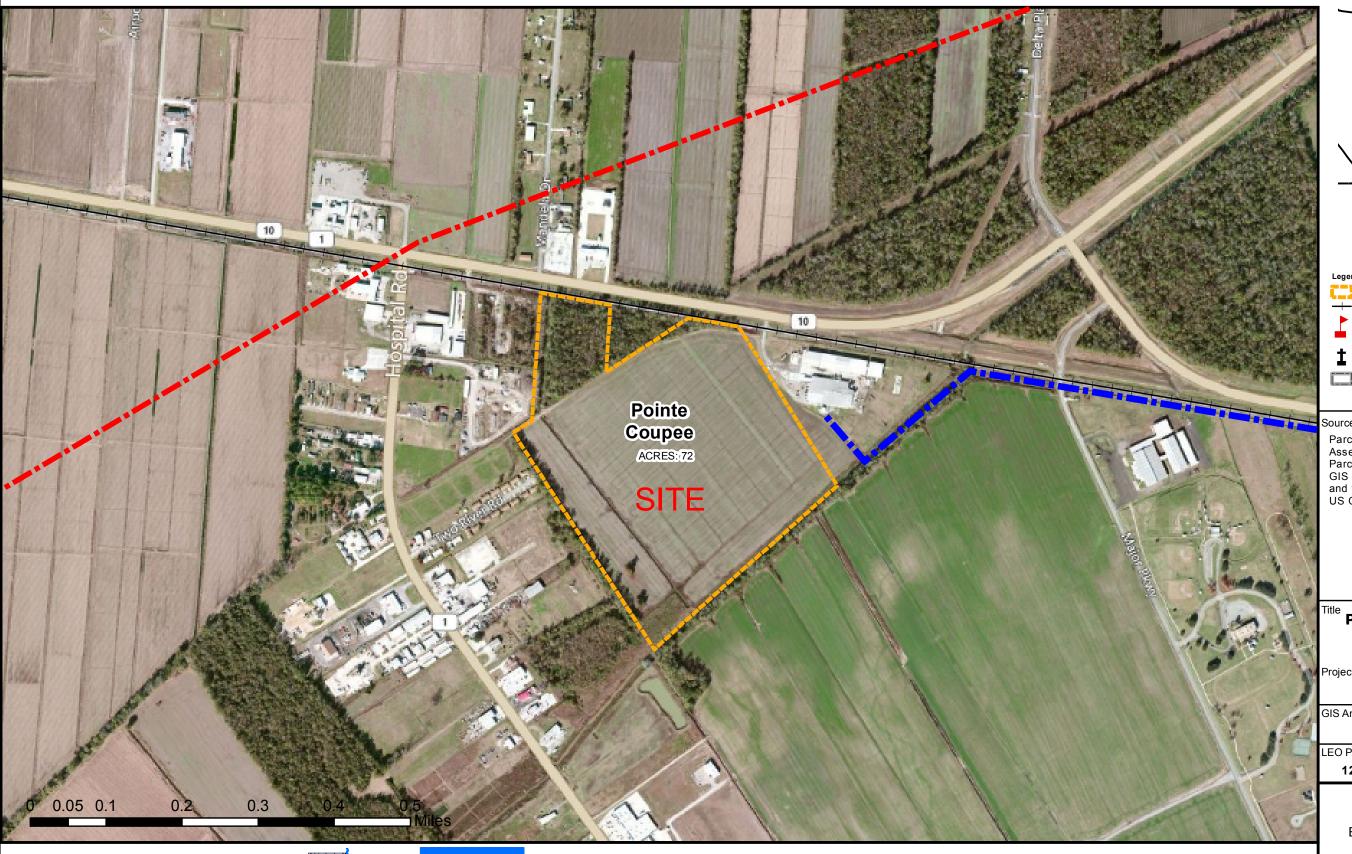

## Exhibit M. New Roads Industrial Park Natural Gas Infrastructure Map

**PARISH VICINITY** 

Two 30 Inch Natural Gas Transmission Pipelines **1** Church Parish Boundary

## CONFIDENTIAL

Parcel data supplied by Pointe Coupee

Assessor.
Parcel acreage values approximated.
GIS features acquired from public domain state and federal data sources (GNIS, LOSCO, US Census Bureau).

## Title POINTE COUPEE PARISH **NEW ROADS INDUSTRIAL PARK**

GIS Analyst WBM 9/13/12

EO Project No. Map No. Version 12-003

LEO, LLC 17170 Perkins Road Baton Rouge, Louisiana 70810 (225) 281-4202

S Baton Rouge Area Chamber。

SITE VICINITY

**SITE PROFILE: New Roads Industrial Park** 

Acres: 72