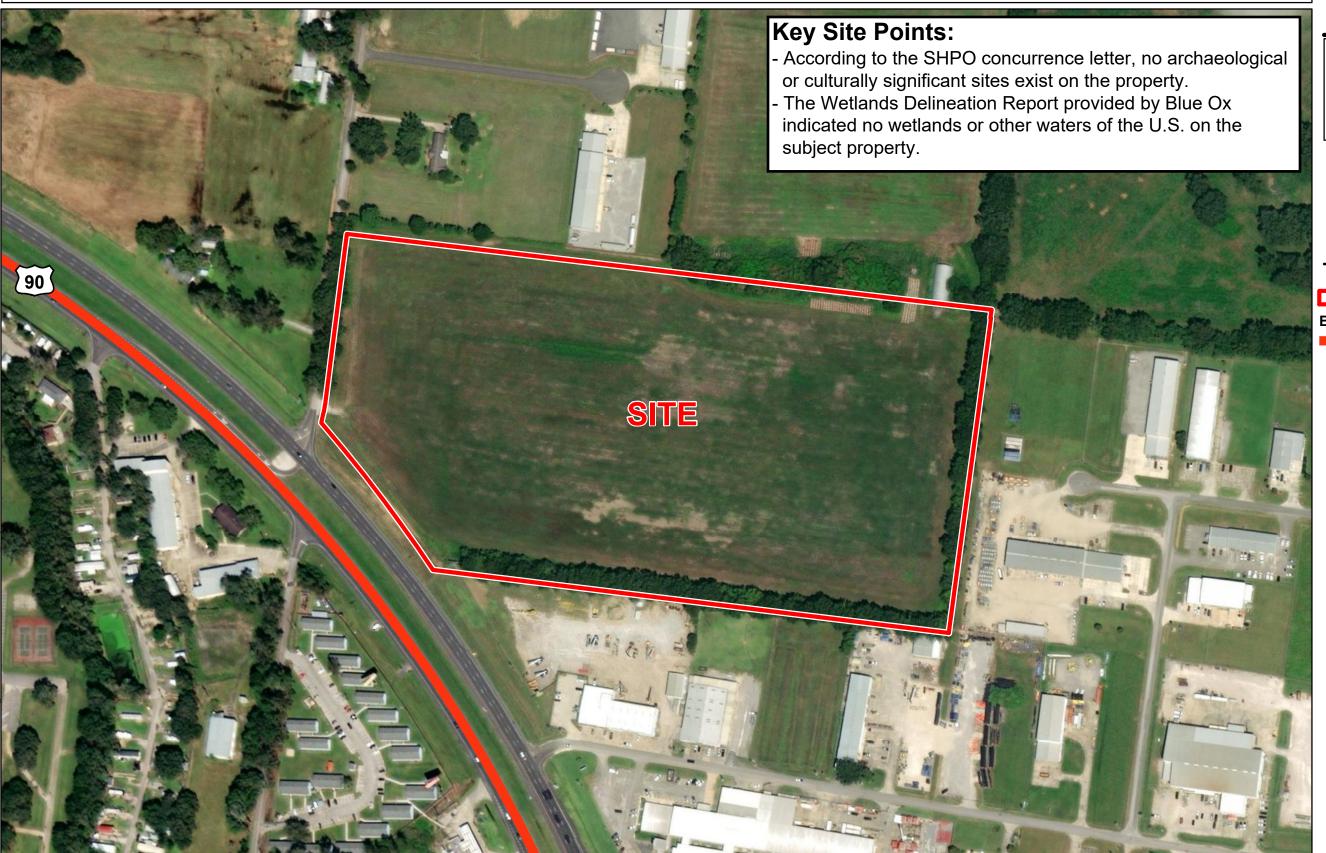

## Girouard Site Wetlands & Cultural Encumbrances

**Girouard Site** Lafayette Parish, LA

LEGEND

☐ Site Boundary (31.4 Ac.±)

**Existing Roadway** 

■ US Highway

| Date:           | 6/9/2021 |
|-----------------|----------|
| Project Number: | 214002   |
| Drawn By:       | SEW      |
| Checked By:     | EEB      |

  4. Wetlands data provided by Blue Ox based on "Routine Wetland Delineation Report" conducted in February 2021.

- 5. Concurrence letter from SHPO dated April 1, 2021 confirms no historic properties have been identified on site and no further cultural resource survey or investigation is needed.