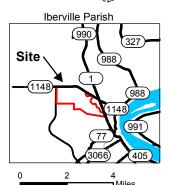

Site Exhibit for **Dow Site** Iberville Parish, LA

**BRAC** 

Dow Site

4-Lane State Highway 2-Lane State Highway

— Railroad

Source: GIS features aquired from public domain state and federal data sources (LDOTD, GNIS, LOSCO, US Census Bureau).

| Date:           | 11/14/2013    |
|-----------------|---------------|
| Project Number: | 212161.20.007 |
| Drawn By:       | MMS           |
| Checked By:     | TMG           |