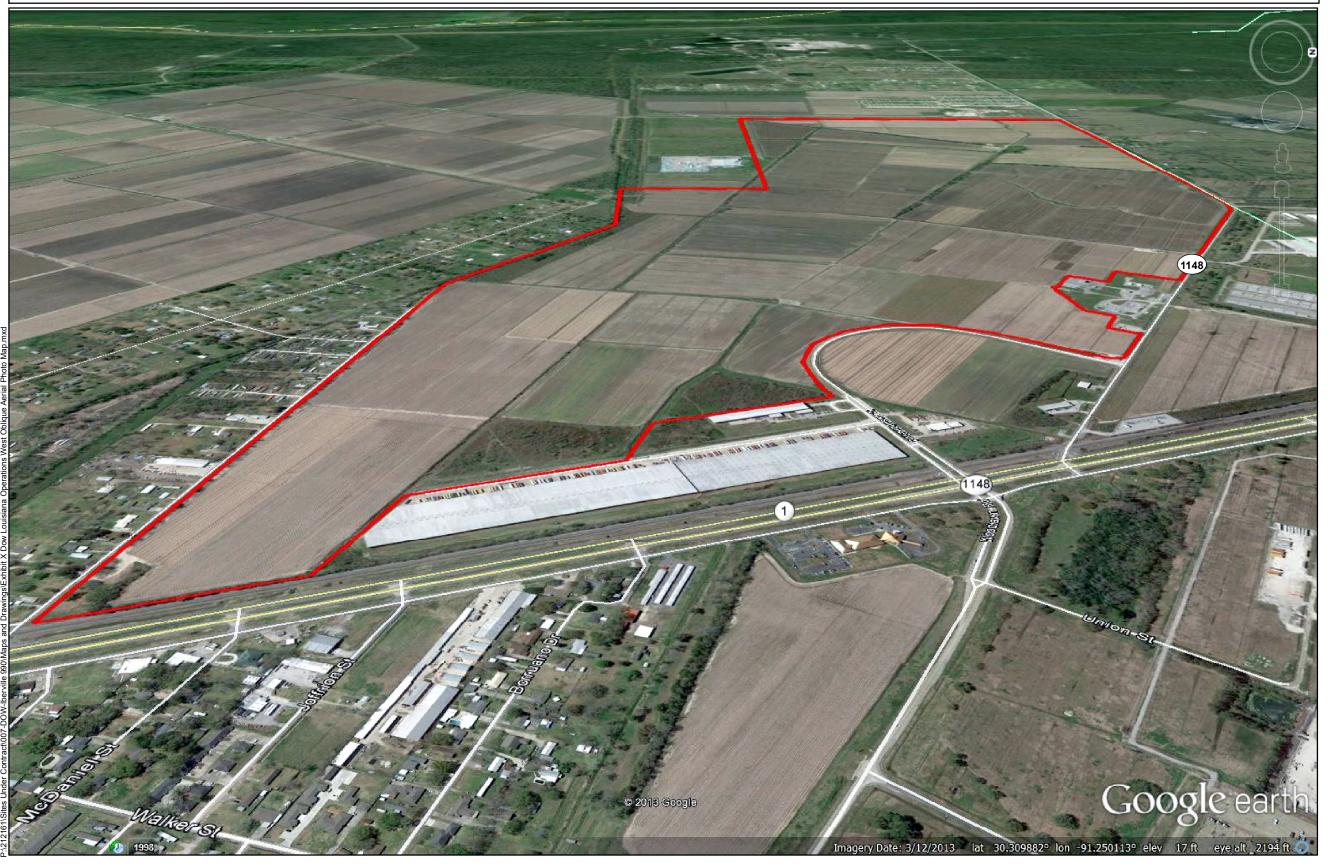

## Exhibit Y. Dow Louisiana Operations West Oblique Aerial Photo Map

General Notes:

1. Exact field location has not been determined. The lines shown are an approximate representation only.

2. Oblique Imagery courtesy of Google Earth Maps.

| Date:           | 11/14/2013    |
|-----------------|---------------|
| Project Number: | 212161.20.007 |
| Drawn By:       | MMS           |
| Checked By:     | TMG           |