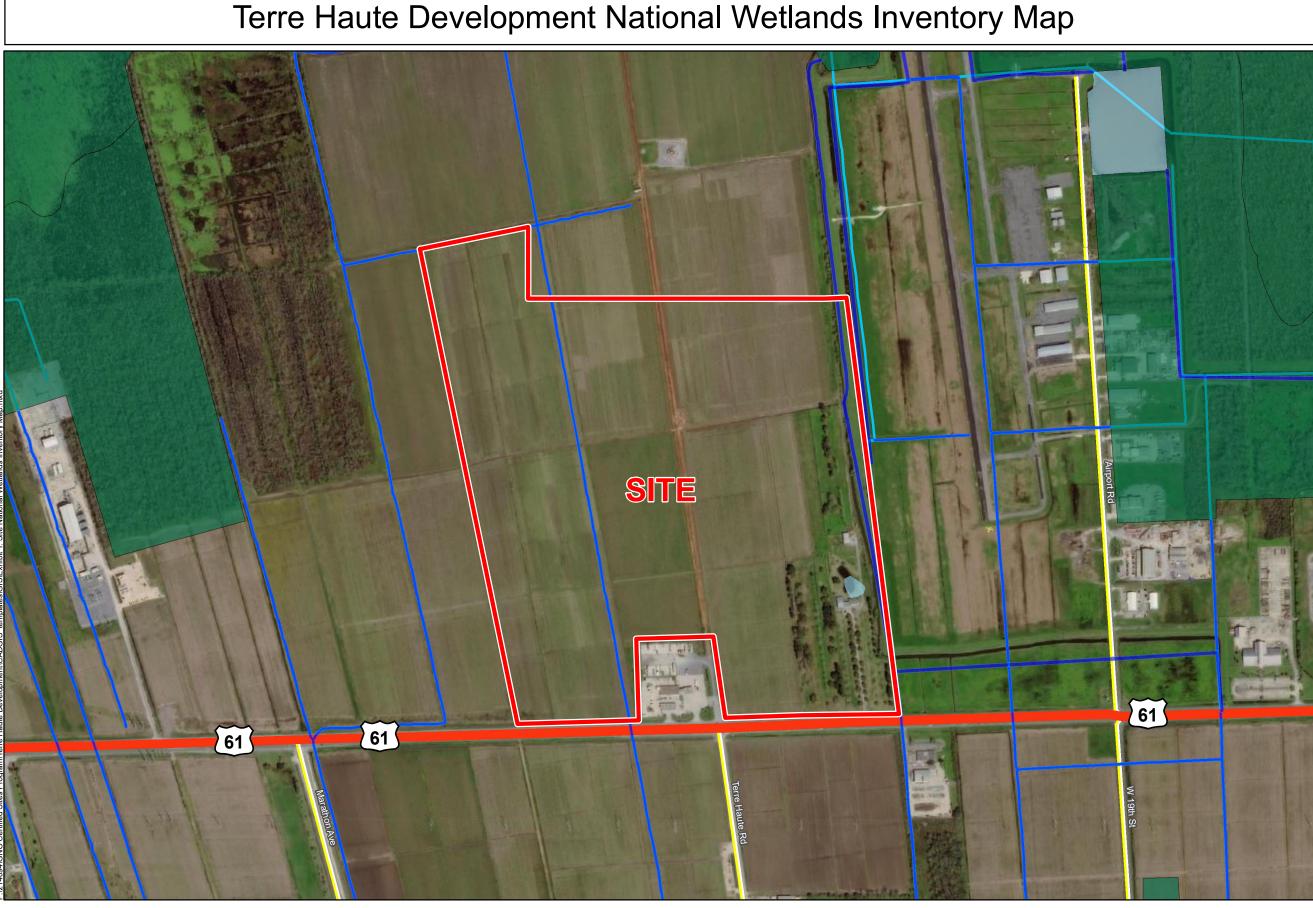

## Exhibit Y. Terre Haute Development National Wetlands Inventory Map

## General Notes:

No attempt has been made by CSRS, Inc. to verify site boundary, title, actual legal ownership, deed restrictions, servitudes, easements, or other burdens on the property, other than that furnished by the client or his representative.
Transportation data from 2013 TIGER datasets via U.S. Census Bureau at ftp://ftp2.census.gov/geo/tiger/TIGER2013.
2015 aerial imagery from USDA-APFO National Agricultural Inventory Project (NAIP) and may not reflect current ground conditions.

Stream

| Date:           | 2/11/2021 |
|-----------------|-----------|
| Project Number: | 214094    |
| Drawn By:       | SEW       |
| Checked By:     | EEB       |