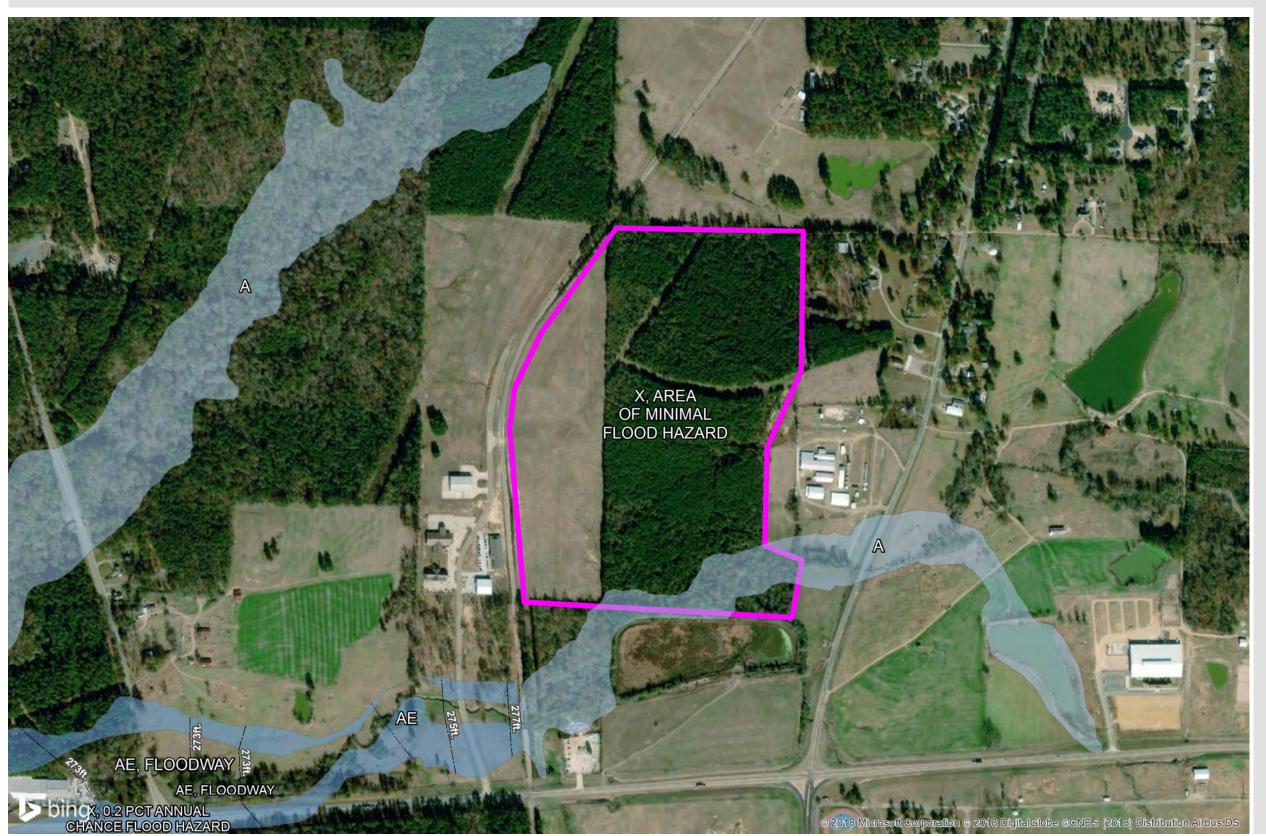

#### SOURCE

Roadway: Arkansas GIS Office Download 11/2018

Harvey Couch Business Park - Southeast **FEMA Flood Hazards** 

425 West Capitol Ave, Suite 2700 Little Rock, AR 72201

Phone: 1-888-301-5861

goentergy.com/ar

#### **COLUMBIA COUNTY**

#### VICINITY MAP

#### LEGEND

Boundary

----- Base Flood Elevation

#### Flood Hazard

X, 0.2 PCT ANNUAL CHANCE FLOOD

HAZARD

#### NOTE

These drawings are provided merely to assist in economic development efforts. The Entergy Companies make no representations or warranties whatsoever regarding the accuracy or completeness of any information contained herein nor the condition or suitability of any properties. Users should direct inquiries about any property to the listing broker for that property.

#### SOURCE

Flood Hazards: FEMA FIRM Data, Downloaded 11/14/2018

Harvey Couch Business Park - Southeast
National Wetland Inventory

425 West Capitol Ave, Suite 2700 Little Rock, AR 72201

Phone: 1-888-301-5861