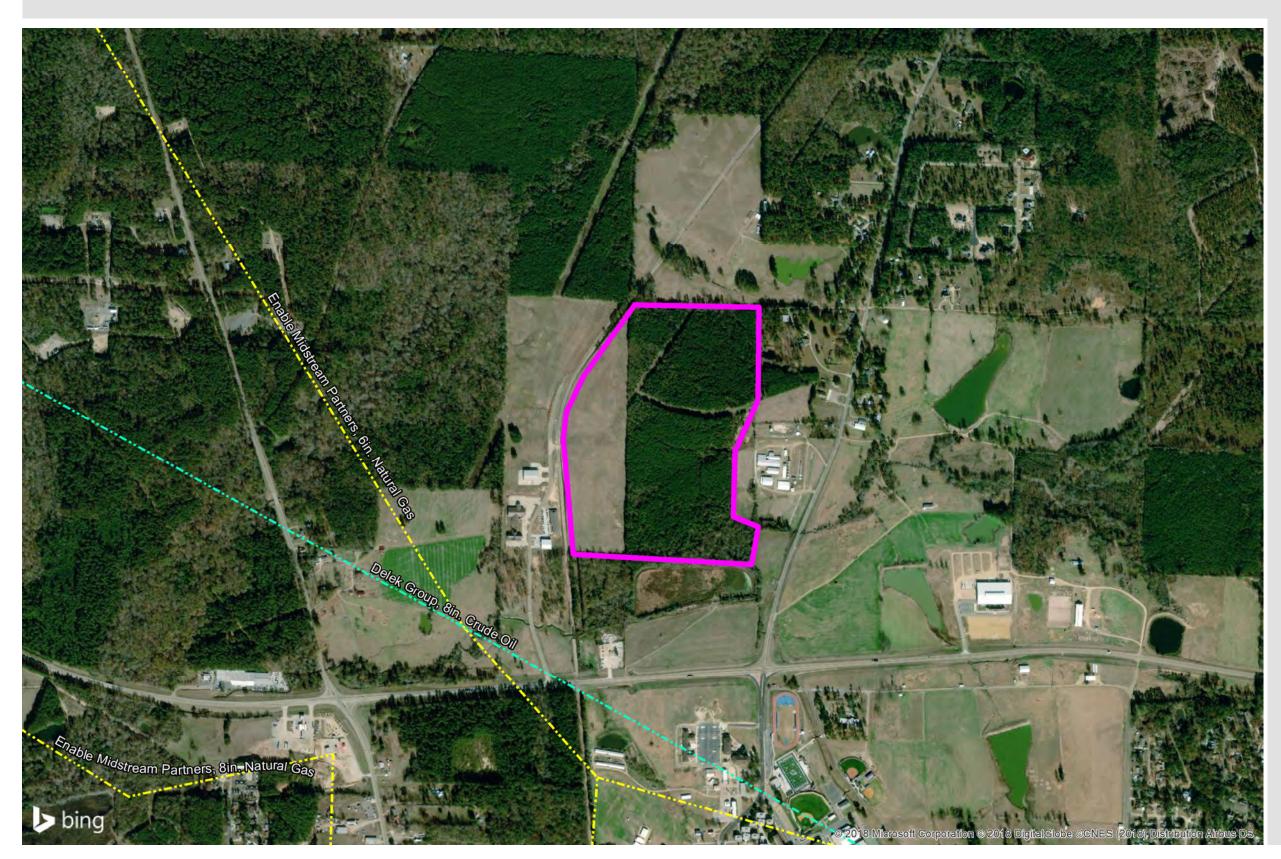

#### SOURCE

Wetlands: US. Fish and Wildlife Services, National Wetland Inventory, Download date: 11/14/2018

Harvey Couch Business Park - Southeast
Pipeline Infrastructure

425 West Capitol Ave, Suite 2700 Little Rock, AR 72201

Phone: 1-888-301-5861

goentergy.com/ar

#### **COLUMBIA COUNTY**

#### VICINITY MAP

#### LEGEND

### **Pipelines**

---- Crude Oil

---- Natural Gas

#### NOTE

These drawings are provided merely to assist in economic development efforts. The Entergy Companies make no representations or warranties whatsoever regarding the accuracy or completeness of any information contained herein nor the condition or suitability of any properties. Users should direct inquiries about any property to the listing broker for that property.

#### SOURCE

Topo Map: 2013 National Geographic Society, i-cubed