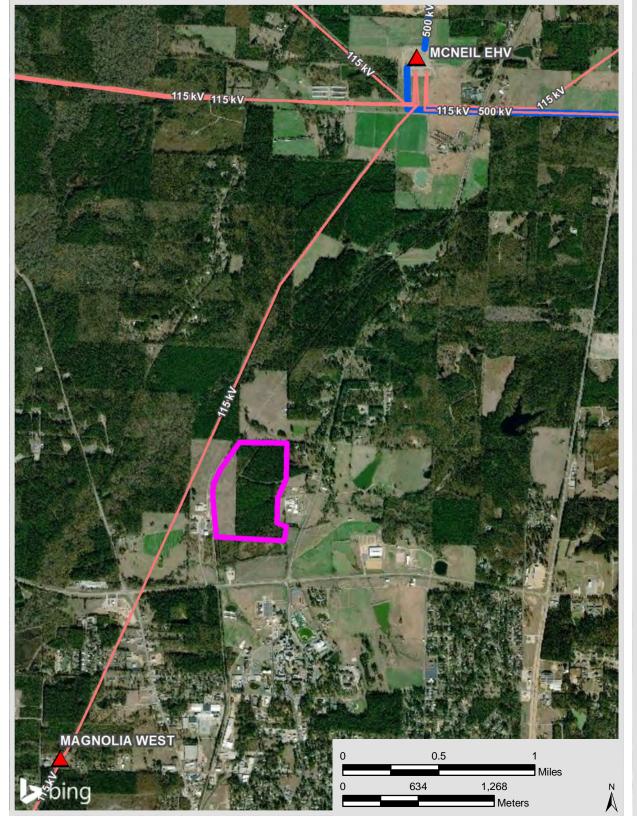

# Harvey Couch Business Park - Southeast Entergy's Electrical Infrastructure

425 West Capitol Ave, Suite 2700 Little Rock, AR 72201

Phone: 1-888-301-5861

goentergy.com/ar

TRANSMISSION DISTRIBUTION

#### **COLUMBIA COUNTY**

#### VICINITY

#### **LEGEND**

Boundary

#### **Transmission**

Substations

500 kV

115 kV **Distribution** 

#### Phase, Voltage

-··- Single Phase, 13.8 kV

Two Phase, 13.8 kV

----- Three Phase, 13.8 kV

#### NOTE

These drawings are provided merely to assist in economic development efforts. The Entergy Companies make no representations or warranties whatsoever regarding the accuracy or completeness of any information contained herein nor the condition or suitability of any properties. Users should direct inquiries about any property to the listing broker for that property.

#### SOURCE

Service Layer Credits: © 2018 Microsoft Corporation © 2018 DigitalGlobe ©CNES (2018) Distribution Airbus DS

Source: Transmission-Entergy, Distribution-Entergy, 2018