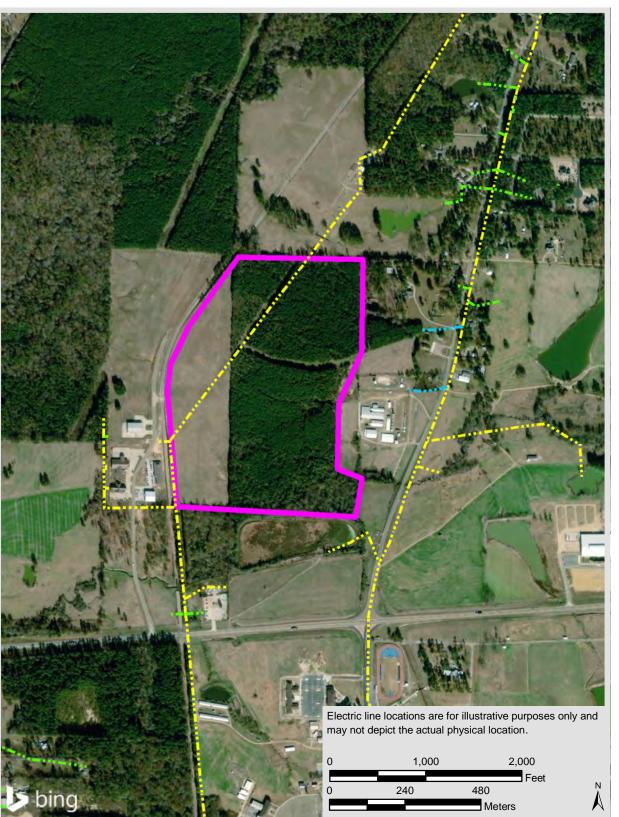

# Harvey Couch Business Park - Southeast Entergy's Electrical Infrastructure

425 West Capitol Ave, Suite 2700 Little Rock, AR 72201

Phone: 1-888-301-5861

goentergy.com/ar

TRANSMISSION DISTRIBUTION

#### **Transmission**

Substations

500 kV

115 kV **Distribution** 

#### Phase, Voltage

-··- Single Phase, 13.8 kV

Two Phase, 13.8 kV

----- Three Phase, 13.8 kV

#### SOURCE

Service Layer Credits: © 2018 Microsoft Corporation © 2018 DigitalGlobe ©CNES (2018) Distribution Airbus DS

Source: Transmission-Entergy, Distribution-Entergy, 2018