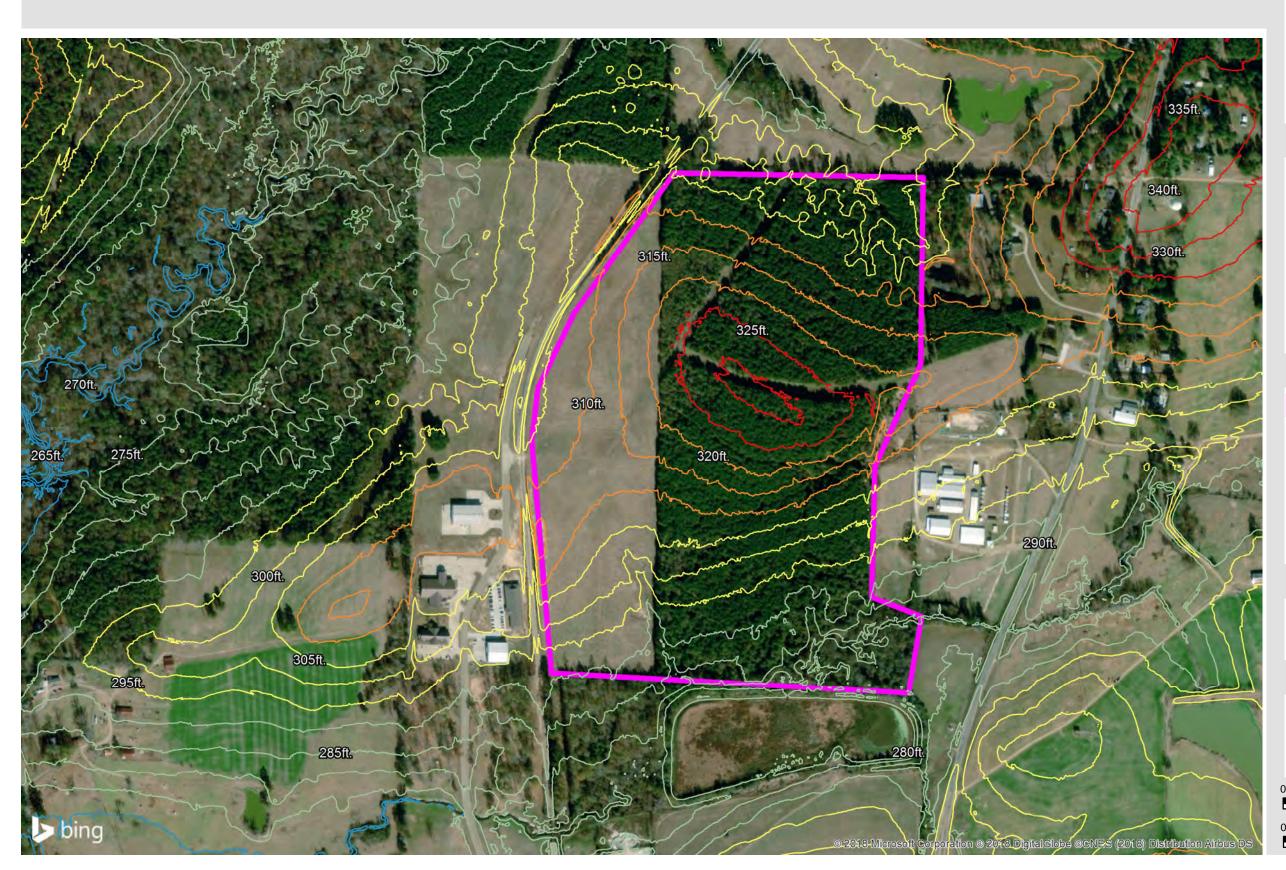

## Harvey Couch Business Park - Southeast **Elevation Contours**

425 West Capitol Ave, Suite 2700 Little Rock, AR 72201

Phone: 1-888-301-5861

goentergy.com/ar

#### **COLUMBIA COUNTY**

#### VICINITY MAP

#### SOURCE

Roadway: Arkansas GIS Office Download 11/2018

Harvey Couch Business Park - Southeast **FEMA Flood Hazards** 

425 West Capitol Ave, Suite 2700 Little Rock, AR 72201

Phone: 1-888-301-5861

goentergy.com/ar