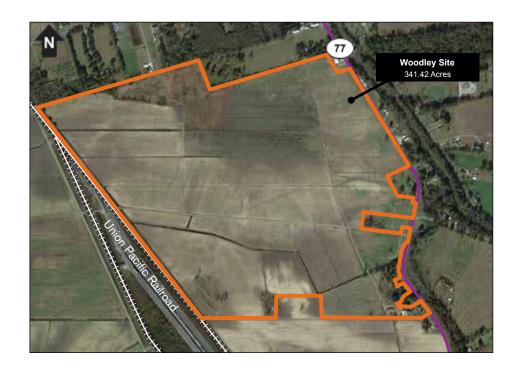

## **Woodley Site**

2289 Maringouin Road West Livonia, LA 70755

#### **ACRES AVAILABLE:**

341.42 Acres

#### **HIGHWAY:**

LA-77

Distance: Adjacent to Site

#### RAIL:

Union Pacific Railroad Distance: Adjacent to Site