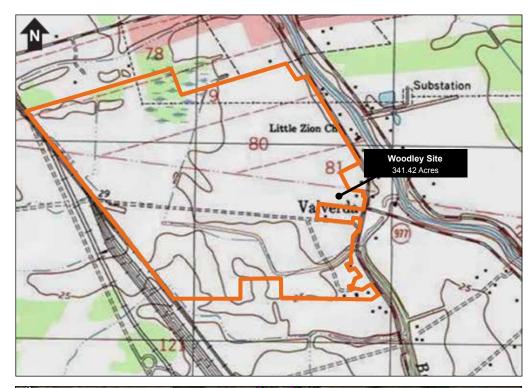

## **Woodley Site**

2289 Maringouin Road West Livonia, LA 70755

#### **ACRES AVAILABLE:**

341.42 Acres