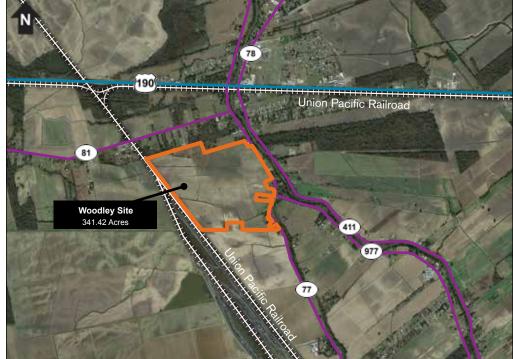

## **Woodley Site**

2289 Maringouin Road West Livonia, LA 70755

#### **ACRES AVAILABLE:**

341.42 Acres

## INTERSTATE:

I-10

Distance: 11.7 miles

#### **HIGHWAY:**

LA-77

Distance: Adjacent to Site

#### RAIL:

Union Pacific Railroad Distance: Adjacent to Site