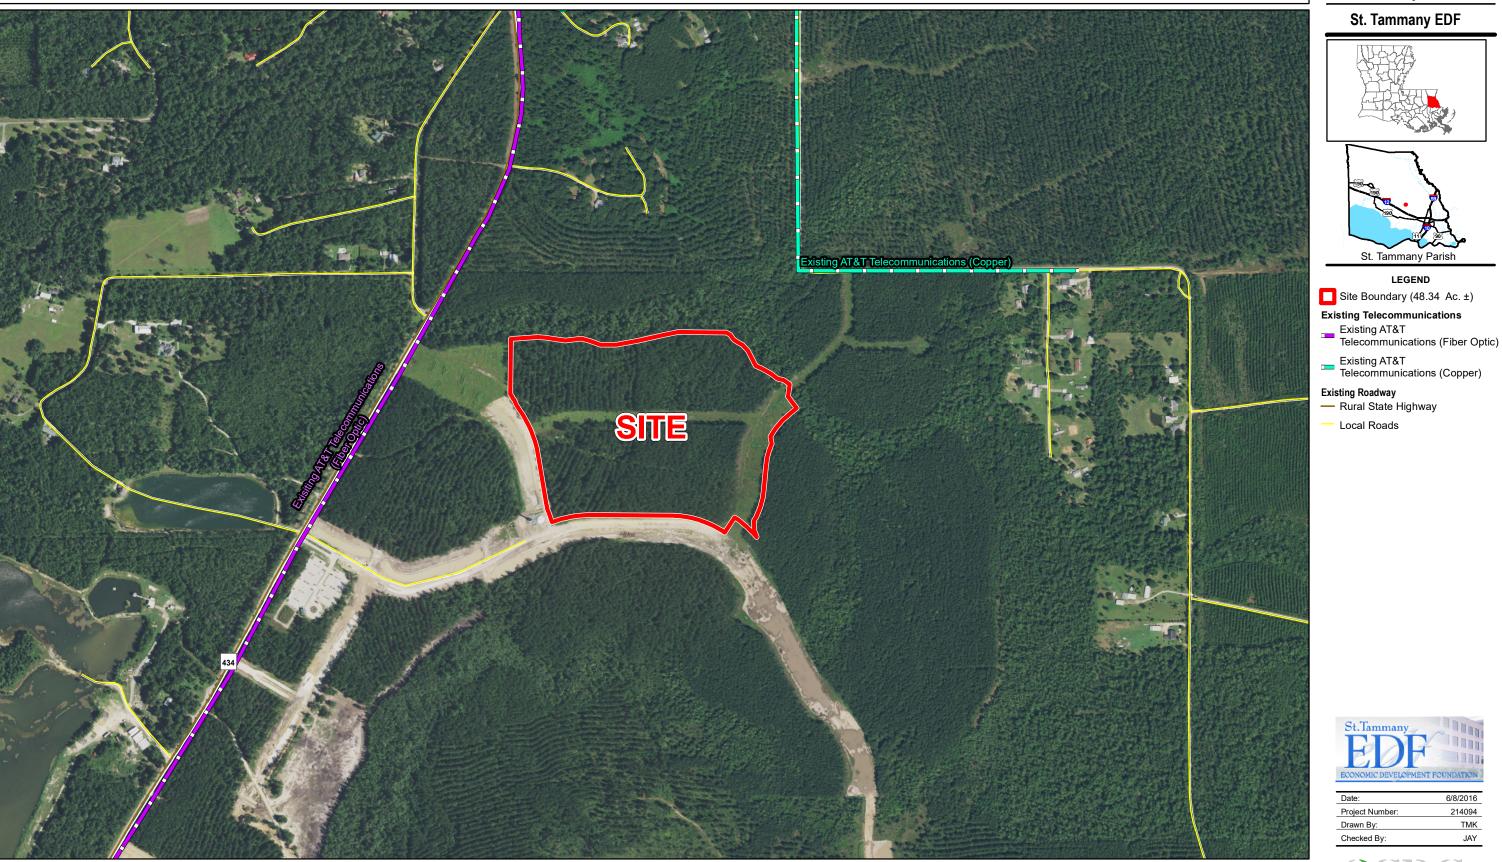

### **Telecommunications Infrastructure** Tamanend Business Park West Site St. Tammany Parish, LA

| Date:           | 6/8/2016 |
|-----------------|----------|
| Project Number: | 214094   |
| Drawn By:       | TMK      |
| Checked By:     | JAY      |

### Telecommunications Provider Survey

Project ID 214094

| Tamanend Business Park West Site                                                                                                                                     |                     |                    |                                                                                           |          |             |                                               |                                              |  |  |
|----------------------------------------------------------------------------------------------------------------------------------------------------------------------|---------------------|--------------------|-------------------------------------------------------------------------------------------|----------|-------------|-----------------------------------------------|----------------------------------------------|--|--|
|                                                                                                                                                                      |                     |                    | Telec                                                                                     | ommu     | unicatio    | ns Inf                                        | rastructure Map                              |  |  |
| Site Map 1                                                                                                                                                           |                     |                    |                                                                                           | 1        | S           | ite Map 2                                     |                                              |  |  |
| Date:                                                                                                                                                                | 05/18/2016          | ;                  |                                                                                           |          |             | Contact                                       | Information                                  |  |  |
| Provider Name:                                                                                                                                                       | AT&T                | &T                 |                                                                                           |          |             |                                               | WAYNE STEIN                                  |  |  |
| Address:                                                                                                                                                             | 72337 INDUSTRY PARK |                    |                                                                                           |          | Phone:      | (985) 327-6428                                |                                              |  |  |
| City:                                                                                                                                                                | COVINGTO            | OVINGTON           |                                                                                           |          |             | Email:                                        | wayne.stein@att.com                          |  |  |
| State:                                                                                                                                                               | LA                  | LA Zip Code: 70435 |                                                                                           |          | 0435        | Title:                                        | MANAGER OSP ENGINEERING & DESIGN             |  |  |
| What is the distance (in miles) to the nearest central office servicing this site?                                                                                   |                     |                    |                                                                                           |          |             | t central office servicing this site located? |                                              |  |  |
| 6-7 MILES                                                                                                                                                            |                     |                    |                                                                                           | LACOMBE  |             |                                               |                                              |  |  |
| Do telecommunications lines currently run to this site?                                                                                                              |                     |                    | What is the distance in feet to the nearest telecommunications line to service this site? |          |             |                                               |                                              |  |  |
|                                                                                                                                                                      |                     |                    |                                                                                           |          |             |                                               |                                              |  |  |
| Please select all services currently available at this site:                                                                                                         |                     |                    |                                                                                           |          |             |                                               |                                              |  |  |
| <u></u> ▼ T1                                                                                                                                                         | Х ТЗ                | X                  | Digital Sw                                                                                | vitching | 🔀 Fiber Opt | tics 🕅                                        | Cellular or PCS Wireless 🔀 Satellite service |  |  |
| Is a plan underway to improve services at or near this site within the next year? If so, please provide anticipated upgrades, location, and time for implementation. |                     |                    |                                                                                           |          |             |                                               |                                              |  |  |
| WE JUST COMPLETED A REMOTE TERMINAL SITE THAT HAS THE CAPCITY TO OFFER FIBER AND COPPER SERVICE<br>APPROXIMATELY 2000' FROM THIS LOCATION                            |                     |                    |                                                                                           |          |             |                                               |                                              |  |  |
|                                                                                                                                                                      |                     |                    |                                                                                           |          |             |                                               |                                              |  |  |
|                                                                                                                                                                      |                     |                    |                                                                                           |          |             |                                               | Submit by Email                              |  |  |