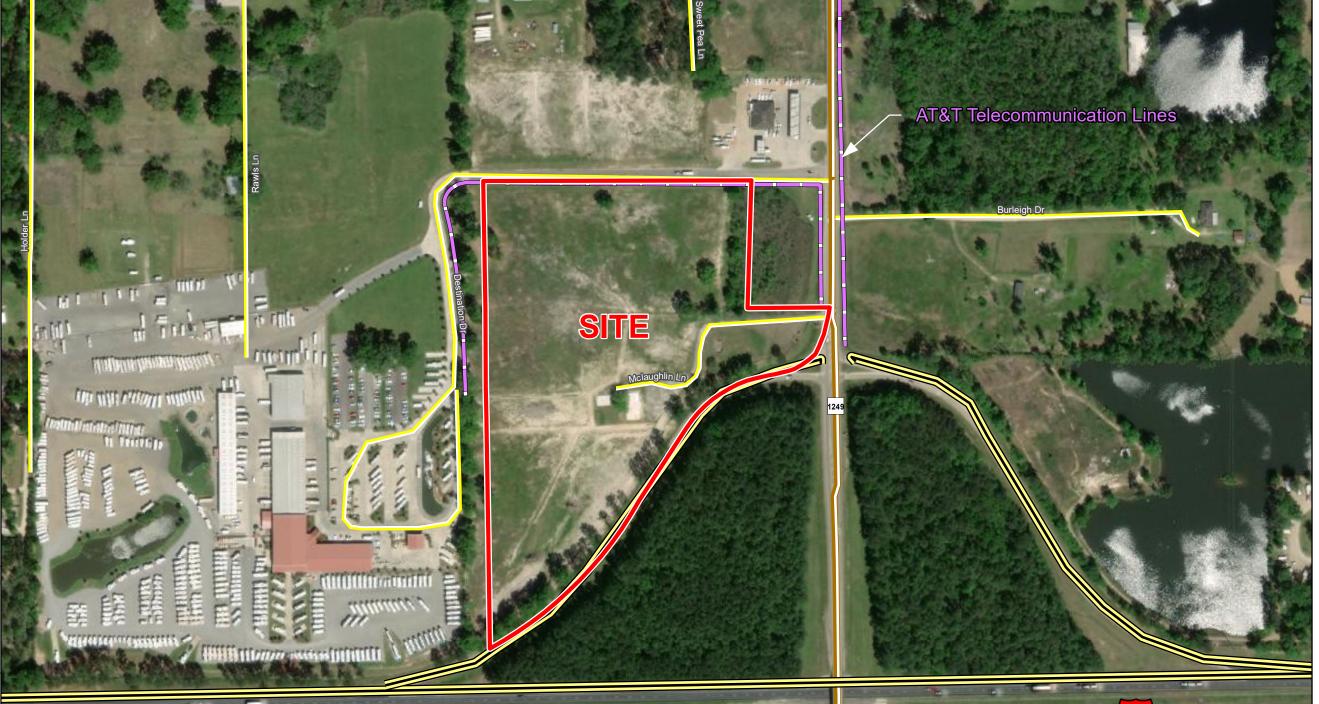

## Exhibit R. Crosspoint South Site Telecommunications Infrastructure Map

## Crosspoint South Site Telecommunications Infrastructure Map

Tangipahoa Parish

LEGEND Site Boundary (19.94 Ac. ±)

Existing AT&T Telecommunication Lines

## **Existing Roadway**

Interstate

Rural State Highway

Local Roads

Scale 1:3,500

11/12/2020 Project Number Checked By:

- 1. No attempt has been made by CSRS, Inc. to verify site boundary, title, actual legal ownership, deed restrictions, servitudes, easements, or other burdens on the property, other than that furnished by the client or his representative. 2. Transportation data from 2013 TIGER datasets via U.S. Census Bureau at ftp://ftp2.census.gov/geo/tiger/TIGER2013. 3. 2015 aerial imagery from USDA-APFO National Agricultural Inventory Project (NAIP) and may not reflect current ground conditions.