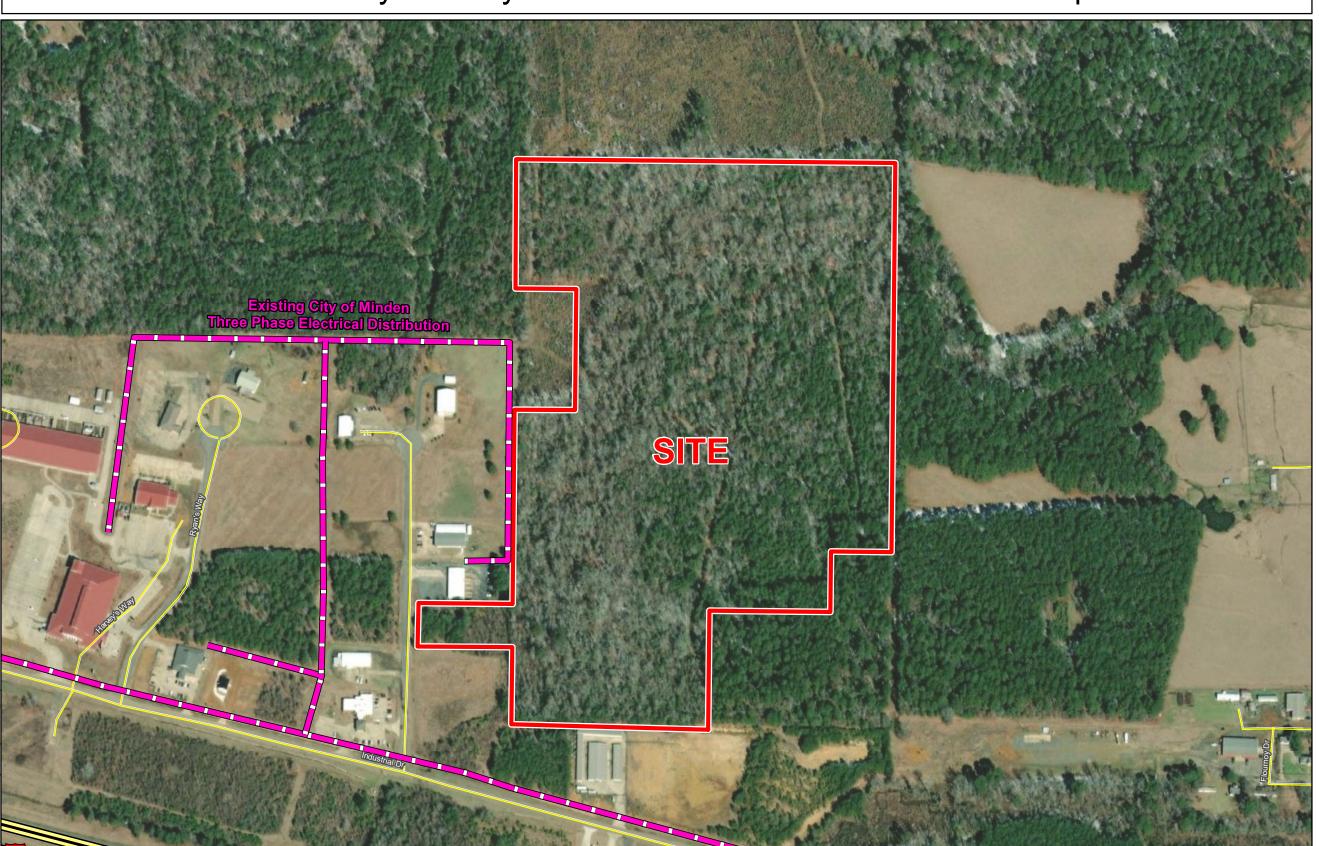

## Exhibit N. Kitchco Ryans Way Electrical Distribution Infrastructure Map

## Kitchco Ryans Way Electrical Distribution Infrastructure Map

**Kitchco Ryans Way** Webster Parish, LA

## **LEGEND**

- Site Boundary (51.46 Ac.±) Existing City of Minden 3-
- Phase Electrical Distribution Line
- Interstate
- Local Roads

| Date:           | 1/27/2022 |
|-----------------|-----------|
| Project Number: | 216269    |
| Drawn By:       | SEW       |
| Checked By:     | EEB       |

- General Notes:

  1. No attempt has been made by CSRS, Inc. to verify site boundary, title, actual legal ownership, deed restrictions, servitudes, easements, or other burdens on the property, other than that furnished by the client or his representative.

  2. Transportation data from 2013 TIGER datasets via U.S. Census Bureau at ftp://ftp2.census.gov/geo/tiger/TIGER2013.

  3. 2015 aerial imagery from ESRI Online Basemaps and may not reflect current ground conditions.

- 4. Utility information from visual inspection and/or the individual utility operators. Exact field location has not been determined by survey. The lines shown are an approximate representation only and may have been offset for depiction purposes.