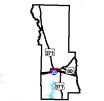

## Exhibit N. Kitchco Ryans Way Electrical Distribution Infrastructure Map

## Kitchco Ryans Way Electrical Distribution Infrastructure Map

**Kitchco Ryans Way** Webster Parish, LA

## **NLEP**

## **LEGEND**

- Site Boundary (51.46 Ac.±) Existing City of Minden 3-
- Phase Electrical Distribution Line
- Interstate
- Local Roads

| Date:           | 1/27/2022 |
|-----------------|-----------|
| Project Number: | 216269    |
| Drawn By:       | SEW       |
| Checked By:     | EEB       |

- General Notes:

  1. No attempt has been made by CSRS, Inc. to verify site boundary, title, actual legal ownership, deed restrictions, servitudes, easements, or other burdens on the property, other than that furnished by the client or his representative.

  2. Transportation data from 2013 TIGER datasets via U.S. Census Bureau at ftp://ftp2.census.gov/geo/tiger/TIGER2013.

  3. 2015 aerial imagery from ESRI Online Basemaps and may not reflect current ground conditions.

- 4. Utility information from visual inspection and/or the individual utility operators. Exact field location has not been determined by survey. The lines shown are an approximate representation only and may have been offset for depiction purposes.