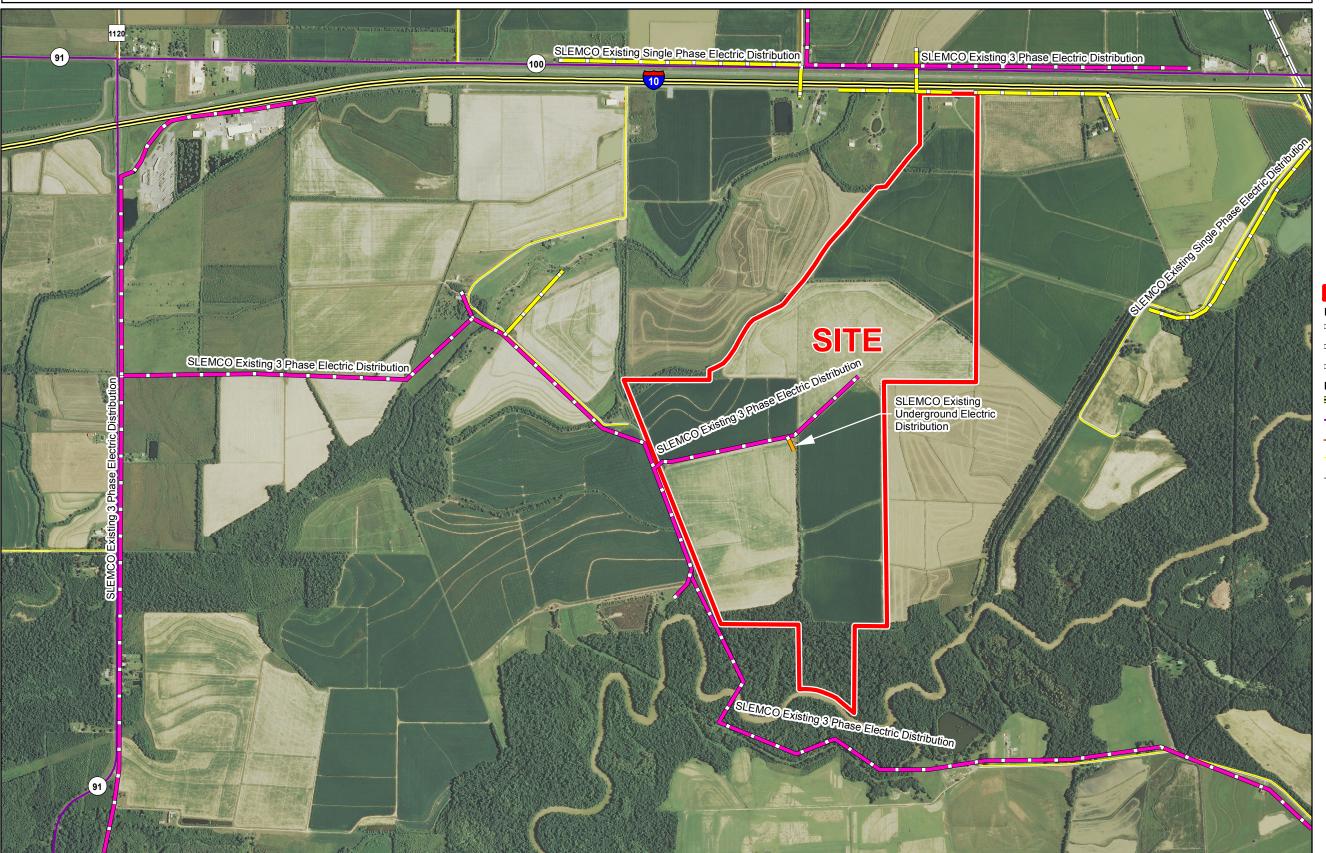

# Exhibit J. Freeland Site Electrical Distribution Infrastructure Map

General Notes:

- 1. No attempt has been made by CSRS, Inc. to verify site boundary, title, actual legal ownership, deed restrictions, servitudes, easements, or other burdens on the property, other than that furnished by the client or his representative.
- Transportation data from 2013 TIGER datasets via U.S. Census Bureau at ftp://ftp2.census.gov/geo/tiger/TIGER2013.
  Utility information from visual inspection and/or the individual utility operators. Exact field location has not been determined by survey. The lines shown are an approximate representation only and may have been offset for depiction purposes.
- 4. 2013 aerial imagery from USDA-APFO National Agricultural Inventory Project (NAIP) and may not reflect current ground conditions

## **Existing Electric Distribution** Freeland Site Acadia Parish, LA

#### LEGEND

Site Boundary (536.94 Ac. +/-)

## **Existing Electric Distribution**

- = 3 Phase
- Single Phase
- Underground

## **Existing Roadway**

- Interstate
- Urban State Highway
- Rural State Highway
- Local Roads
- → Railroad

| Date:           | 11/9/2015 |
|-----------------|-----------|
| Project Number: | 214002    |
| Drawn By:       | AMB       |
| Checked By:     | JAY       |