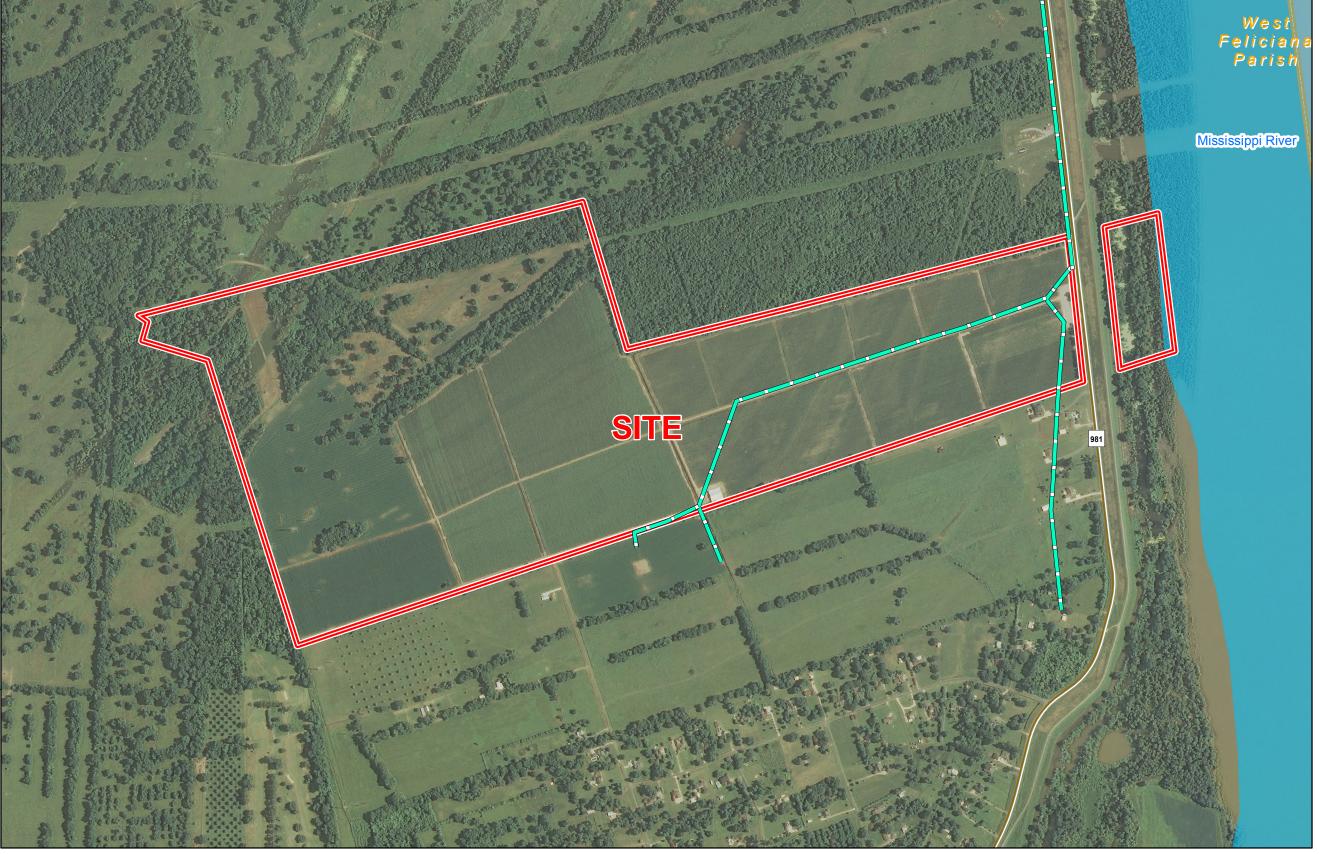

# Exhibit K. Moseley South Site Electrical Distribution Infrastructure Map

General Notes:

- 1. No attempt has been made by CSRS, Inc. to verify site boundary, title, actual legal ownership, deed restrictions, servitudes, easements, or other burdens on the property, other than that furnished by the client or his representative.

  4. 2013 aerial imagery from USDA-APFO National Agricultural Inventory Project (NAIP) and may not reflect current ground conditions.

**Existing Electric Distribution Moseley South Site** Poitne Coupee Parish, LA

#### LEGEND

Site Boundary (379.74 Acres +/-)

## PCEMC: Single Phase

#### **Existing Roadway**

Rural State Highway

## Waterbody

Parish Boundary

Baton Rouge Area Chamber.

|                 | •             |
|-----------------|---------------|
| Date:           | 5/4/2015      |
| Project Number: | 212161.20.015 |
| Drawn By:       | MAT           |
| Checked By:     | TMG           |