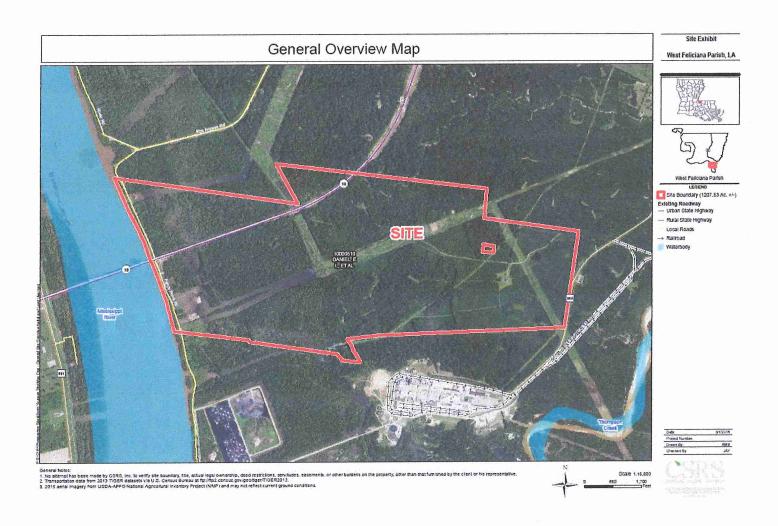

This Memorandum of Agreement ("MOA") is entered into between the BATON ROUGE AREA CHAMBER ORGANIZATION ("BRAC"), LOCAL PARISH ECONOMIC DEVELOPMENT ORGANIZATION ("EDO"), and the PROPERTY OWNER of E. I. Daniel, et al ("PROPERTY OWNER") in reference to a joint project to pursue the Certification by Louisiana Economic Development ("LED") of the SUBJECT PROPERTY. SUBJECT PROPERTY consists of 1,207.53 acres in West Feliciana Parish(es) in the State of Louisiana, and is generally identified as parcel number(s) 10000510 ("SUBJECT PROPERTY"). Exact acreage is subject to final determination by an ALTA survey.

9/1/2016

Bey Gene Davice

This Memorandum of Agreement ("MOA") is entered into between the BATON ROUGE AREA CHAMBER ORGANIZATION ("BRAC"), LOCAL PARISH ECONOMIC DEVELOPMENT ORGANIZATION ("EDO"), and the PROPERTY OWNER of E. I. Daniel, et al ("PROPERTY OWNER") in reference to a joint project to pursue the Certification by Louisiana Economic Development ("LED") of the SUBJECT PROPERTY. SUBJECT PROPERTY consists of 1,207.53 acres in West Feliciana Parish(es) in the State of Louisiana, and is generally identified as parcel number(s) 10000510 ("SUBJECT PROPERTY"). Exact acreage is subject to final determination by an ALTA survey.