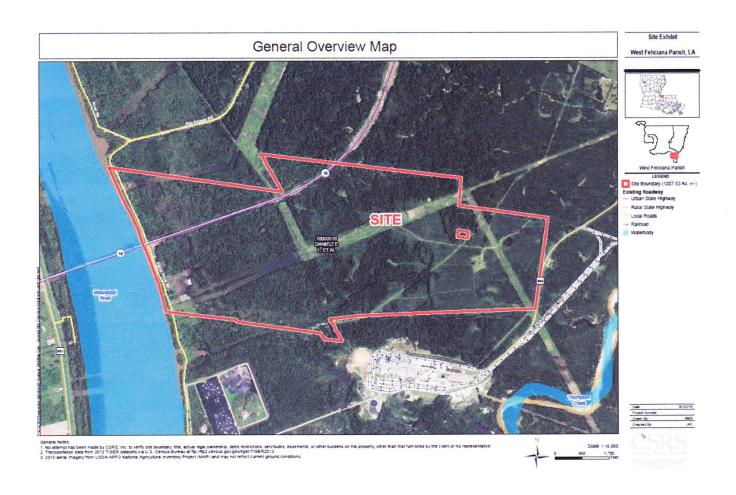

This Memorandum of Agreement ("MOA") is entered into between the BATON ROUGE AREA CHAMBER ORGANIZATION ("BRAC"), LOCAL PARISH ECONOMIC DEVELOPMENT ORGANIZATION ("EDO"), and the PROPERTY OWNER of E. I. Daniel, et al ("PROPERTY OWNER") in reference to a joint project to pursue the Certification by Louisiana Economic Development ("LED") of the SUBJECT PROPERTY. SUBJECT PROPERTY consists of 1,207.53 acres in West Feliciana Parish(es) in the State of Louisiana, and is generally identified as parcel number(s) 10000510 ("SUBJECT PROPERTY"). Exact acreage is subject to final determination by an ALTA survey.