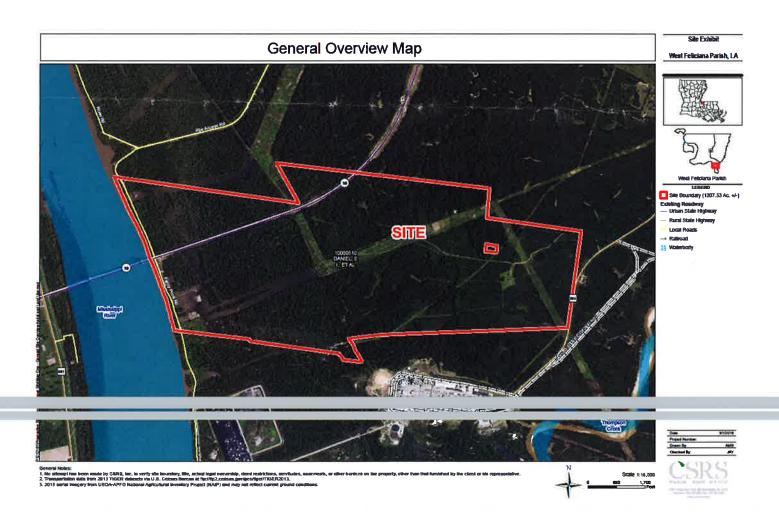

This Memorandum of Agreement ("MOA") is entered into between the BATON ROUGE AREA CHAMBER ORGANIZATION ("BRAC"), LOCAL PARISH ECONOMIC DEVELOPMENT ORGANIZATION ("EDO"), and the PROPERTY OWNER of E. I. Daniel, et al ("PROPERTY OWNER") in reference to a joint project to pursue the Certification by Louisiana Economic Development ("LED") of the SUBJECT PROPERTY. SUBJECT PROPERTY consists of 1,207.53 acres in West Feliciana Parish(es) in the State of Louisiana, and is generally identified as parcel number(s) 10000510 ("SUBJECT PROPERTY"). Exact acreage is subject to final determination by an ALTA survey.

9/1/2016

Bey Gene Davice

This Memorandum of Agreement ("MOA") is entered into between the BATON ROUGE AREA CHAMBER ORGANIZATION ("BRAC"), LOCAL PARISH ECONOMIC DEVELOPMENT ORGANIZATION ("EDO"), and the PROPERTY OWNER of E. I. Daniel, et al ("PROPERTY OWNER") in reference to a joint project to pursue the Certification by Louisiana Economic Development ("LED") of the SUBJECT PROPERTY. SUBJECT PROPERTY consists of 1,207.53 acres in West Feliciana Parish(es) in the State of Louisiana, and is generally identified as parcel number(s) 10000510 ("SUBJECT PROPERTY"). Exact acreage is subject to final determination by an ALTA survey.