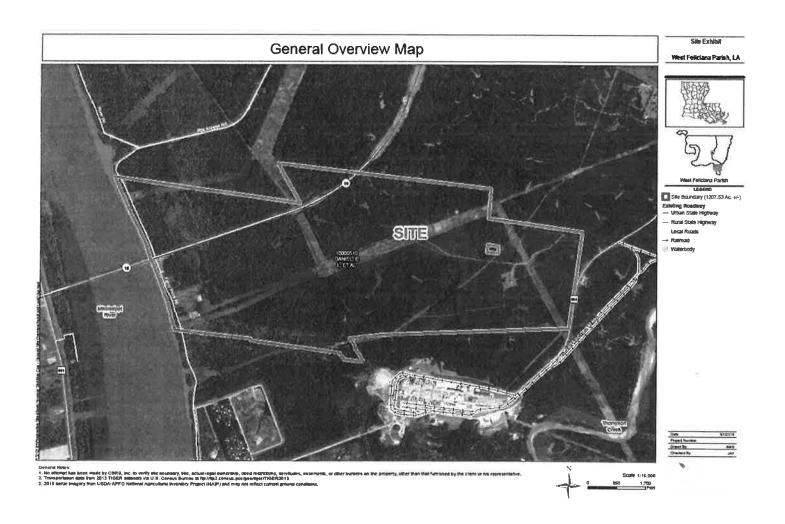

This Memorandum of Agreement ("MOA") is entered into between the BATON ROUGE AREA CHAMBER ORGANIZATION ("BRAC"), LOCAL PARISH ECONOMIC DEVELOPMENT ORGANIZATION ("EDO"), and the PROPERTY OWNER of E. I. Daniel, et al ("PROPERTY OWNER") in reference to a joint project to pursue the Certification by Louisiana Economic Development ("LED") of the SUBJECT PROPERTY. SUBJECT PROPERTY consists of 1,207.53 acres in West Feliciana Parish(es) in the State of Louisiana, and is generally identified as parcel number(s) 10000510 ("SUBJECT PROPERTY"). Exact acreage is subject to final determination by an ALTA survey.

9/1/2016

Bey Gene Davice

This Memorandum of Agreement ("MOA") is entered into between the BATON ROUGE AREA CHAMBER ORGANIZATION ("BRAC"), LOCAL PARISH ECONOMIC DEVELOPMENT ORGANIZATION ("EDO"), and the PROPERTY OWNER of E. I. Daniel, et al ("PROPERTY OWNER") in reference to a joint project to pursue the Certification by Louisiana Economic Development ("LED") of the SUBJECT PROPERTY. SUBJECT PROPERTY consists of 1,207.53 acres in West Feliciana Parish(es) in the State of Louisiana, and is generally identified as parcel number(s) 10000510 ("SUBJECT PROPERTY"). Exact acreage is subject to final determination by an ALTA survey.