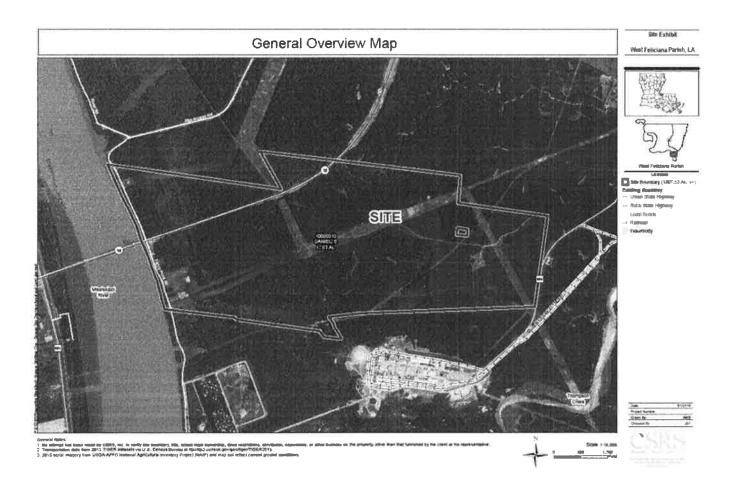

This Memorandum of Agreement ("MOA") is entered into between the BATON ROUGE AREA CHAMBER ORGANIZATION ("BRAC"), LOCAL PARISH ECONOMIC DEVELOPMENT ORGANIZATION ("EDO"), and the PROPERTY OWNER of E. I. Daniel, et al ("PROPERTY OWNER") in reference to a joint project to pursue the Certification by Louisiana Economic Development ("LED") of the SUBJECT PROPERTY. SUBJECT PROPERTY consists of 1,207.53 acres in West Feliciana Parish(es) in the State of Louisiana, and is generally identified as parcel number(s) 10000510 ("SUBJECT PROPERTY"). Exact acreage is subject to final determination by an ALTA survey.