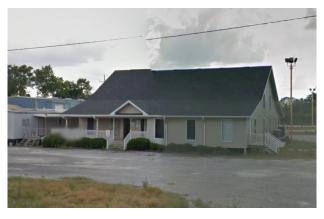

Building sizes and descriptions are as follows:

Main office:5,667 SFSouth Shop:14,220 SFNorth Shop No. 1:29,200 SFNorth Shop No. 2:20,682 SFInspection/Shipping/Receiving:3,980 SFMechanic Shop:1,800 SF

The shop/warehouse buildings are light/heavy industrial steel frame structures with heavy capacity concrete slab foundations. The South Shop features a 22' minimum eave height with bridge crane rail system and two 5-ton overhead cranes with a 16' hook height. There are two 1/2 ton jib cranes and three 20' overhead doors.