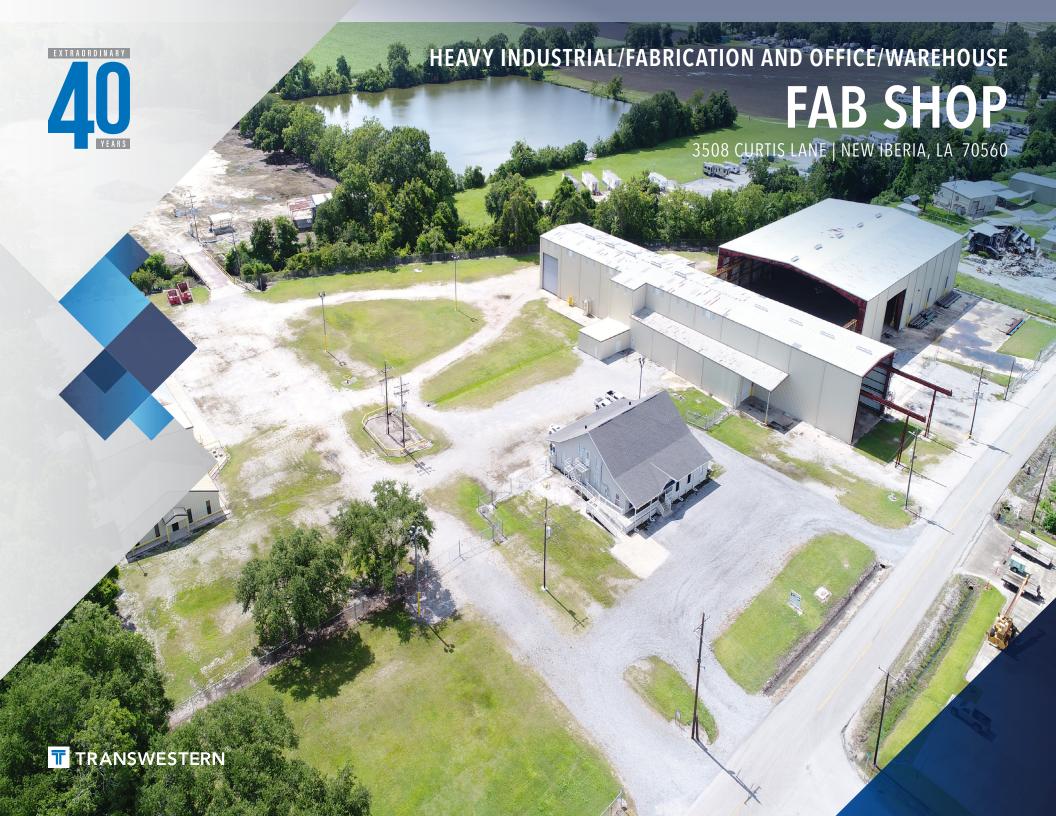

### **ABOUT THE PROPERTY**

**SALES PRICE: \$2,750,000** 

Subject property is a 75,549 +/- SF heavy industrial manufacturing/fabrication and office/warehouse facility contained within six (6) buildings on a 15.025 acres site.

The site is physically divided by the Rodere Canal leaving the usable acreage at 14.265 + -3 acres. The overall facility includes 15,049 + -3 of office space and 60,500 + -3 enclosed/open-sided warehouse/shop/storage.

Building sizes and descriptions are as follows:

Main office:5,667 SFSouth Shop:14,220 SFNorth Shop No. 1:29,200 SFNorth Shop No. 2:20,682 SFInspection/Shipping/Receiving:3,980 SFMechanic Shop:1,800 SF

The shop/warehouse buildings are light/heavy industrial steel frame structures with heavy capacity concrete slab foundations. The South Shop features a 22' minimum eave height with bridge crane rail system and two 5-ton overhead cranes with a 16' hook height. There are two 1/2 ton jib cranes and three 20' overhead doors.