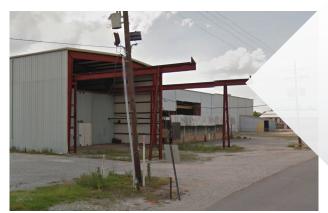

Building sizes and descriptions are as follows:

Main office:5,667 SFSouth Shop:14,220 SFNorth Shop No. 1:29,200 SFNorth Shop No. 2:20,682 SFInspection/Shipping/Receiving:3,980 SFMechanic Shop:1,800 SF

The shop/warehouse buildings are light/heavy industrial steel frame structures with heavy capacity concrete slab foundations. The South Shop features a 22' minimum eave height with bridge crane rail system and two 5-ton overhead cranes with a 16' hook height. There are two 1/2 ton jib cranes and three 20' overhead doors.