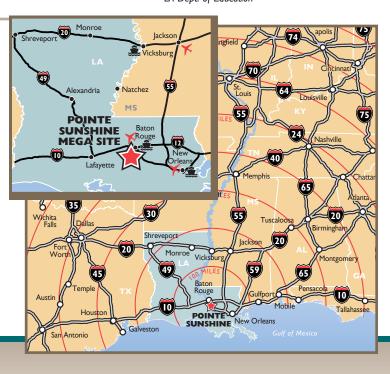

### Location Advantages\*

- Less than 1/2 mile from the Sunshine Bridge (State Hwy 70-Four lane highway.)
- Access to key feedstocks produced at local chemical facilities and imports entering local ports.
- Population of over 3 million people in 75 mile radius.
- Within the jurisdiction of the Port of Greater Baton Rouge with access to bond financing.
- The southeastern section of site has been initially reviewed by the NOBRA River Pilots for dock construction.
- UP rail line is located 1 mile away.
- Water is provided by a rural cooperative, the Ascension Consolidated Utilities District.
- 20" gas pipeline on the property.
- Electrical transmission (and substation) are approximately one mile from the property with 13.8 KV power.
- Located less than two miles from the Donaldsonville Industrial Park with 60 acres on Hwy. 70 for supplier park.
- Phase I completed on property.

## Profile

Pointe Sunshine is a 1000 acre site (with access to an additional 400 adjacent acres owned by the same family) located on the west bank of the Mississippi River in Ascension Parish, Louisiana near the City of Donaldsonville. The site is within the industrial corridor near major operations such as BASF, Honeywell, CF Industries, Motiva, and Air Products. This Entergy Louisiana Mega Site is *ready for development!* 