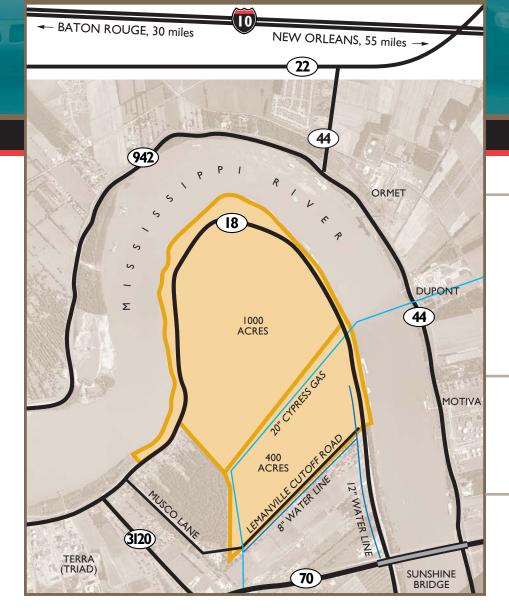

# Ready for Development

| 1000 acres on the Miss. River    |  |
|----------------------------------|--|
| In heart of Mississippi River    |  |
| Industrial Corridor              |  |
| Suitable for deepwater dock      |  |
| construction                     |  |
| 50 foot river draft              |  |
| More than 20' above sea level    |  |
| Located in Gulf Opportunity Zone |  |
| 8 miles from Interstate - 10     |  |
| Excellent highway & rail access  |  |
| Optioned by local economic       |  |
| development agency.              |  |

### Location Advantages\*

- Less than 1/2 mile from the Sunshine Bridge (State Hwy 70-Four lane highway.)
- Access to key feedstocks produced at local chemical facilities and imports entering local ports.
- Population of over 3 million people in 75 mile radius.
- Within the jurisdiction of the Port of Greater Baton Rouge with access to bond financing.
- The southeastern section of site has been initially reviewed by the NOBRA River Pilots for dock construction.
- UP rail line is located 1 mile away.
- Water is provided by a rural cooperative, the Ascension Consolidated Utilities District.
- 20" gas pipeline on the property.
- Electrical transmission (and substation) are approximately one mile from the property with 13.8 KV power.
- Located less than two miles from the Donaldsonville Industrial Park with 60 acres on Hwy. 70 for supplier park.
- Phase I completed on property.

## Profile

Pointe Sunshine is a 1000 acre site (with access to an additional 400 adjacent acres owned by the same family) located on the west bank of the Mississippi River in Ascension Parish, Louisiana near the City of Donaldsonville. The site is within the industrial corridor near major operations such as BASF, Honeywell, CF Industries, Motiva, and Air Products. This Entergy Louisiana Mega Site is *ready for development!* 