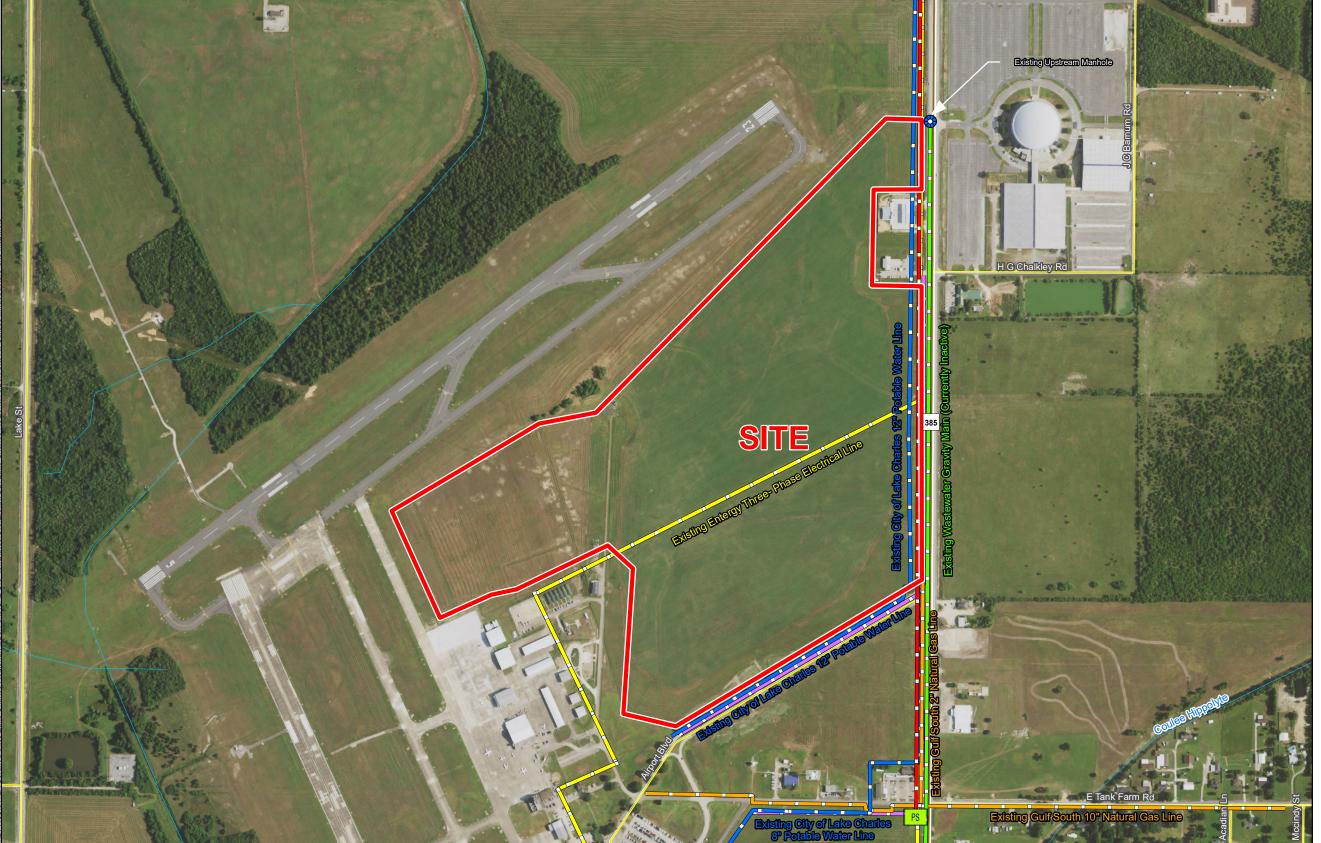

# Exhibit BB. Lake Charles Regional Airport Site All Utilities Infrastructure Site Map

# Lake Charles Regional Airport Site All Utilities Infrastructure Site Map

## General Notes:

- 1. No attempt has been made by CSRS, Inc. to verify site boundary, title, actual legal ownership, deed restrictions, servitudes, easements, or other burdens on the property, other than that furnished by the client or his representative.
- 2. Transportation data from 2013 TIGER datasets via U.S. Census gov/geo/tiger/TIGER2013.

  3. Utility information from visual inspection and/or the individual utility operators. Exact field location has not been determined by survey. The lines shown are an approximate representation only and may have been offset for depiction purposes.

  4. 2015 aerial imagery from USDA-APFO National Agricultural Inventory Project (NAIP) and may not reflect current ground conditions.
- 5. Proposed potable water upgrade shown is for representational purposes only, depicting the intent of the cost estimate provided with this exhibit to meet LED minimum requirements, and is subject to revision.

#### LEGEND

Site Boundary

Existing Force Main (Currently Inactive)

Existing Wastewater Gravity Main (Currently Inactive)

= Existing Gulf South Natural Gas Line

Existing City of Lake Charles

Existing City of Lake Charles Potable Water Line

Existing AT&T Telecommunications

Existing Entergy Three- Phase

### **Existing Roadway**

Rural State Highway

Local Roads

Scale 1:7,500