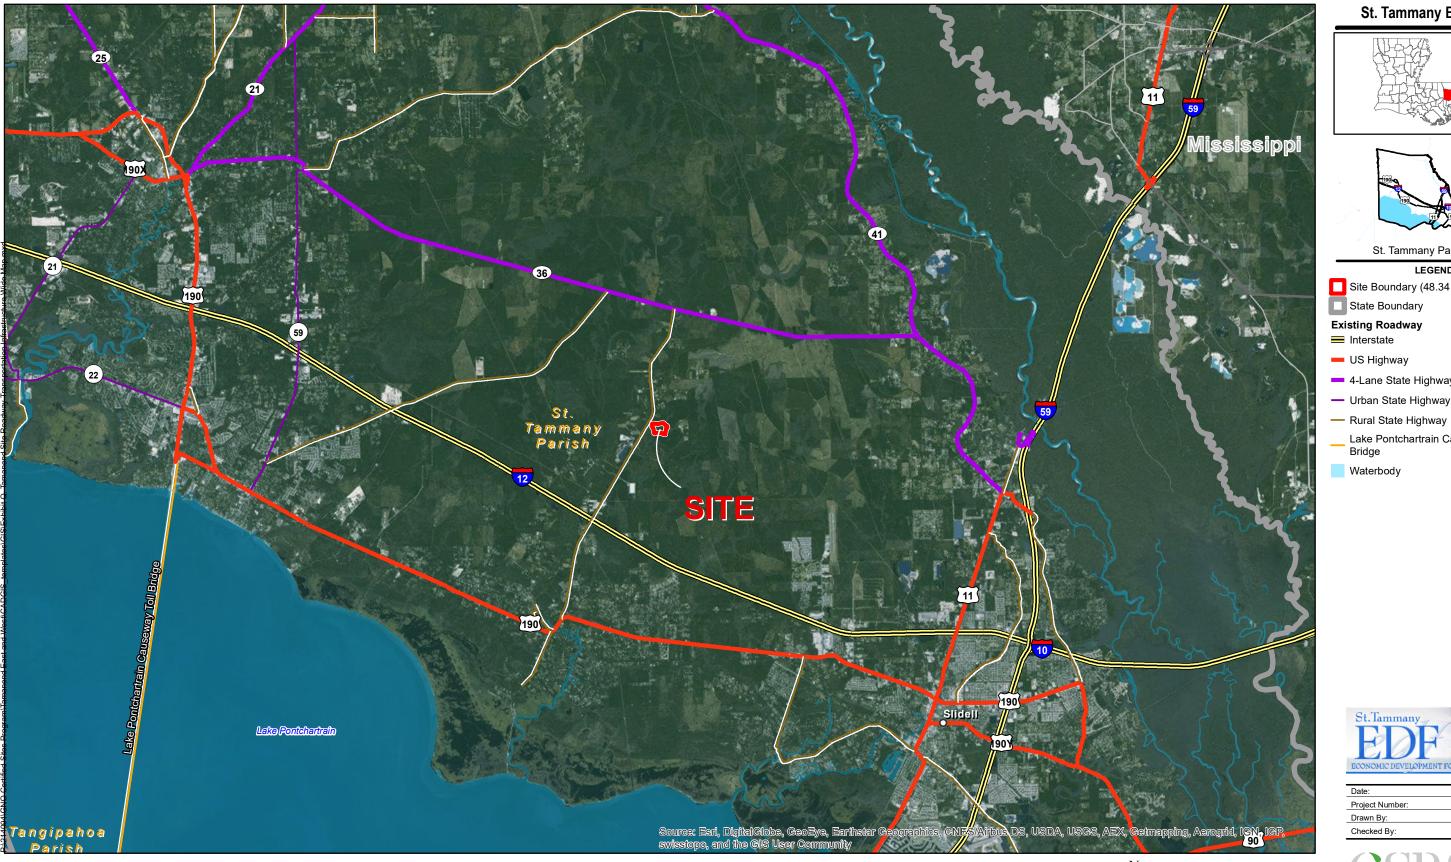

## Exhibit Q. Tamanend Business Park West Site Roadway Transportation Infrastructure Wide Map

## Tamanend Business Park West Site Roadway Transportation Infrastructure Wide Map

Area Transportation Infrastructure Tamanend Business Park West Site St. Tammany Parish, LA

## LEGEND

Site Boundary (48.34 Ac. ±)

State Boundary

## **Existing Roadway**

Interstate

US Highway

4-Lane State Highway

— Rural State Highway

Lake Pontchartrain Causeway Toll

Waterbody

| Date:           | 6/6/2016 |
|-----------------|----------|
| Project Number: | 214094   |
| Drawn By:       | TMK      |
| Checked By:     | JAY      |
|                 |          |

Scale 1:150,000

- 1. No attempt has been made by CSRS, Inc. to verify site boundary, title, actual legal ownership, deed restrictions, servitudes, easements, or other burdens on the property, other than that furnished by the client or his representative. 2. Transportation data from 2013 TIGER datasets via U.S. Census Bureau at ftp://ftp2.census.gov/geo/tiger/TIGER2013. 3. 2015 aerial imagery from USDA-APFO National Agricultural Inventory Project (NAIP) and may not reflect current ground conditions.