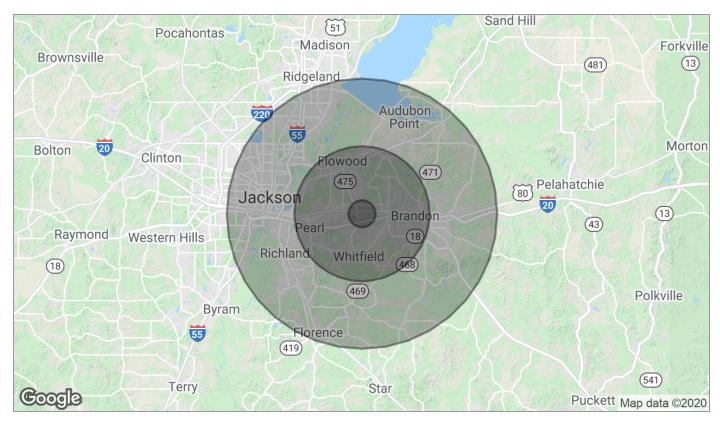

# Demographics Map

## Jetport Drive

| Population          | 1 Mile    | 5 Miles   | 10 Miles  |
|---------------------|-----------|-----------|-----------|
| TOTAL POPULATION    | 2,857     | 42,596    | 118,529   |
| MEDIAN AGE          | 32.7      | 37.1      | 36.2      |
| MEDIAN AGE (MALE)   | 33.2      | 36.1      | 35.5      |
| MEDIAN AGE (FEMALE) | 33.6      | 38.4      | 37.1      |
| Households & Income | 1 Mile    | 5 Miles   | 10 Miles  |
| TOTAL HOUSEHOLDS    | 1,142     | 16,626    | 45,421    |
| # OF PERSONS PER HH | 2.5       | 2.6       | 2.6       |
| AVERAGE HH INCOME   | \$68,371  | \$75,575  | \$72,092  |
| AVERAGE HOUSE VALUE | \$180,949 | \$177,460 | \$172,429 |
| Race                | 1 Mile    | 5 Miles   | 10 Miles  |
| % WHITE             | 83.3%     | 79.2%     | 77.6%     |
| % BLACK             | 14.1%     | 18.0%     | 19.0%     |
| % ASIAN             | 1.7%      | 0.8%      | 1.2%      |
| % HAWAIIAN          | 0.0%      | 0.0%      | 0.0%      |
| % INDIAN            | 0.1%      | 0.1%      | 0.2%      |
| % OTHER             | 0.1%      | 0.7%      | 0.9%      |
| Ethnicity           | 1 Mile    | 5 Miles   | 10 Miles  |
| % HISPANIC          | 1.5%      | 2.9%      | 2.9%      |