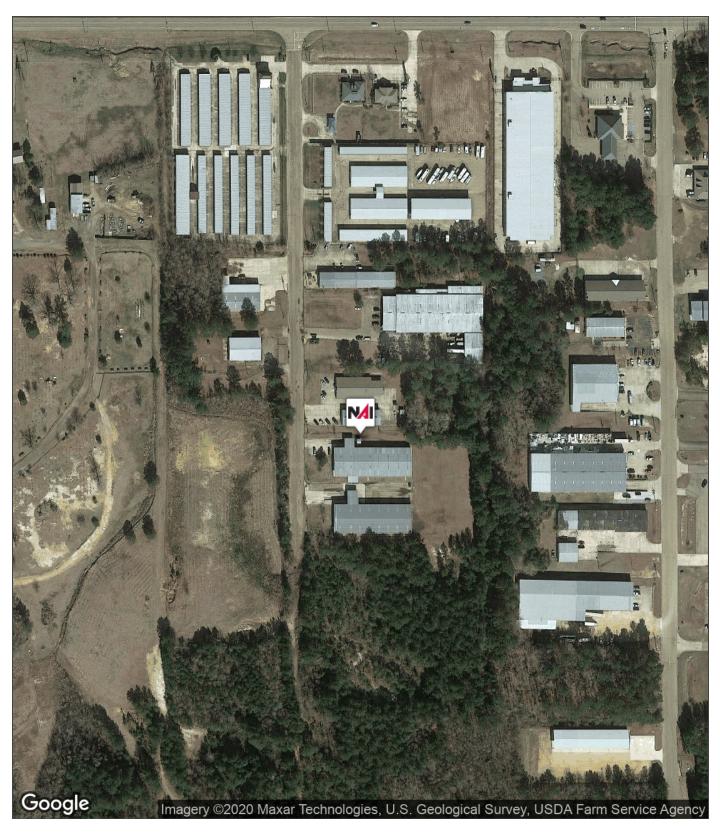

#### Location Overview

The property is located on Jetport Drive off Hwy 80 and less than 1.5 miles from Interstate 20. It is also less than 2 miles from the Jackson Evars International Airport.