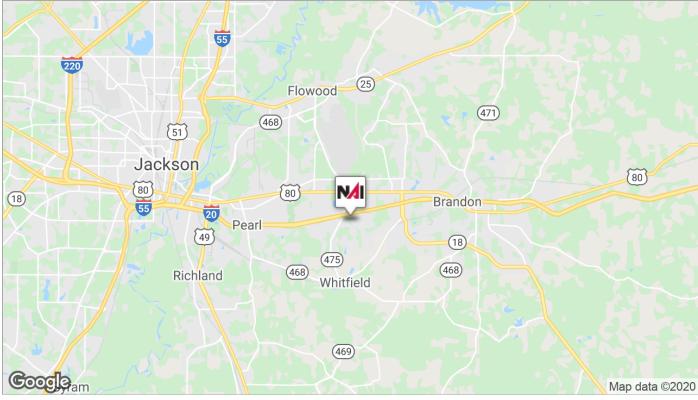

#### Location Overview

The property is located on Jetport Drive off Hwy 80 and less than 1.5 miles from Interstate 20. It is also less than 2 miles from the Jackson Evars International Airport.

# Demographics Map