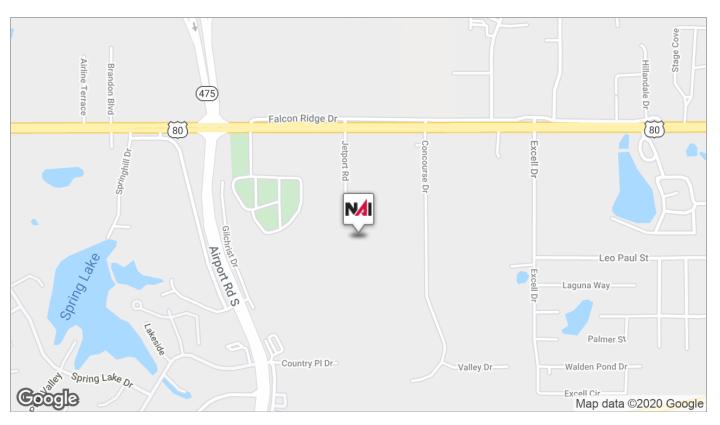

#### Location Overview

The property is located on Jetport Drive off Hwy 80 and less than 1.5 miles from Interstate 20. It is also less than 2 miles from the Jackson Evars International Airport.