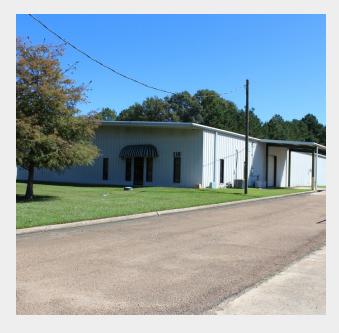

## **Property Overview**

The subject property consists of a 15,000 SF metal-sided warehouse building on a 1.3 acre site. The building was constructed in 1997 and contains nearly 13,000 SF of warehouse space, 1 dock high door, 1 grade level door, 2,000+ SF of office space, kitchen, and a shop area near the front of the warehouse.