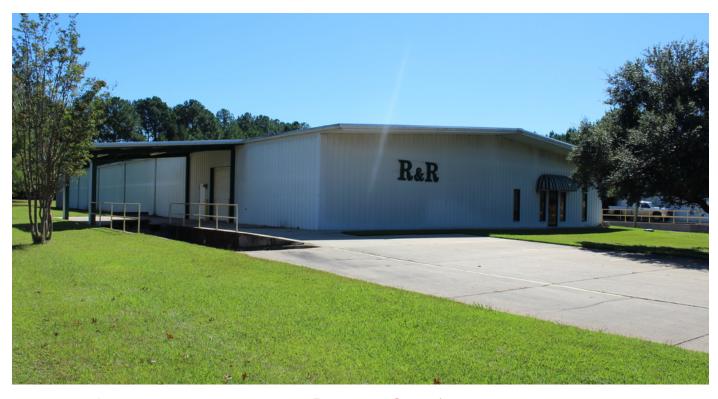

## **Property Overview**

The subject property consists of a 15,000 SF metal-sided warehouse building on a 1.3 acre site. The building was constructed in 1997 and contains nearly 13,000 SF of warehouse space, 1 dock high door, 1 grade level door, 2,000+ SF of office space, kitchen, and a shop area near the front of the warehouse.