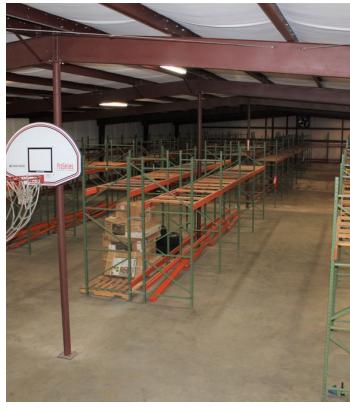

## **Property Features**

- 15,000 SF
- 1.3 Acres
- Warehouse
- 2 Dock Doors; 1 Dock High & 1 Grade Level

For more information: Micah McCullough, CCIM, SIOR

601 981 6800 x301 • micah@ucrproperties.com Alex Wilson

## **Property Overview**

The subject property consists of a 15,000 SF metal-sided warehouse building on a 1.3 acre site. The building was constructed in 1997 and contains nearly 13,000 SF of warehouse space, 1 dock high door, 1 grade level door, 2,000+ SF of office space, kitchen, and a shop area near the front of the warehouse.