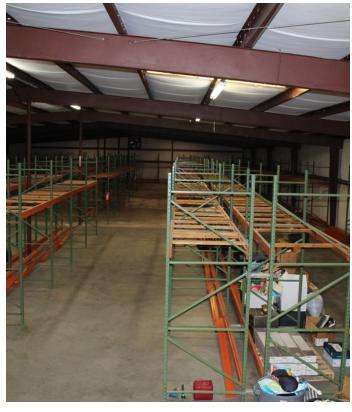

## **Property Overview**

The subject property consists of a 15,000 SF metal-sided warehouse building on a 1.3 acre site. The building was constructed in 1997 and contains nearly 13,000 SF of warehouse space, 1 dock high door, 1 grade level door, 2,000+ SF of office space, kitchen, and a shop area near the front of the warehouse.