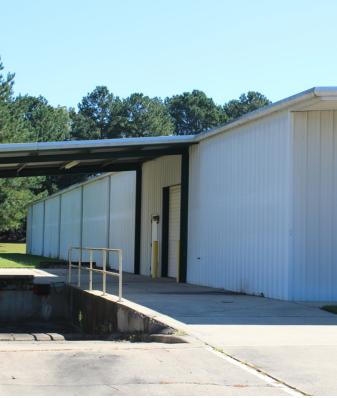

## **Property Overview**

The subject property consists of a 15,000 SF metal-sided warehouse building on a 1.3 acre site. The building was constructed in 1997 and contains nearly 13,000 SF of warehouse space, 1 dock high door, 1 grade level door, 2,000+ SF of office space, kitchen, and a shop area near the front of the warehouse.