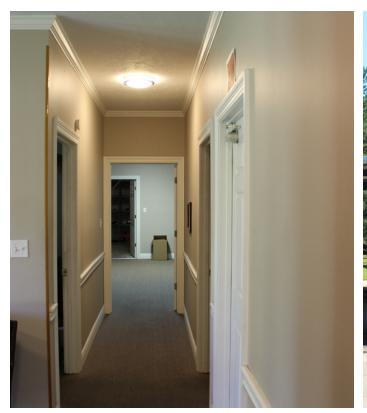

## **Property Overview**

The subject property consists of a 15,000 SF metal-sided warehouse building on a 1.3 acre site. The building was constructed in 1997 and contains nearly 13,000 SF of warehouse space, 1 dock high door, 1 grade level door, 2,000+ SF of office space, kitchen, and a shop area near the front of the warehouse.