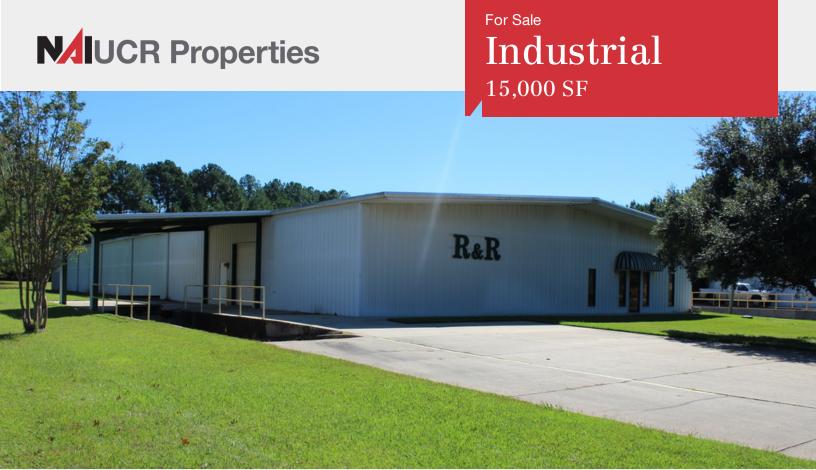

## 116 Jetport Road

116 Jetport Road, Pearl, Mississippi 39208

## **Property Features**

- 15,000 SF
- 1.3 Acres
- Warehouse
- 2 Dock Doors; 1 Dock High & 1 Grade Level

For more information: Micah McCullough, CCIM, SIOR

601 981 6800 x301 • micah@ucrproperties.com Alex Wilson

## **Property Overview**

The subject property consists of a 15,000 SF metal-sided warehouse building on a 1.3 acre site. The building was constructed in 1997 and contains nearly 13,000 SF of warehouse space, 1 dock high door, 1 grade level door, 2,000+ SF of office space, kitchen, and a shop area near the front of the warehouse.