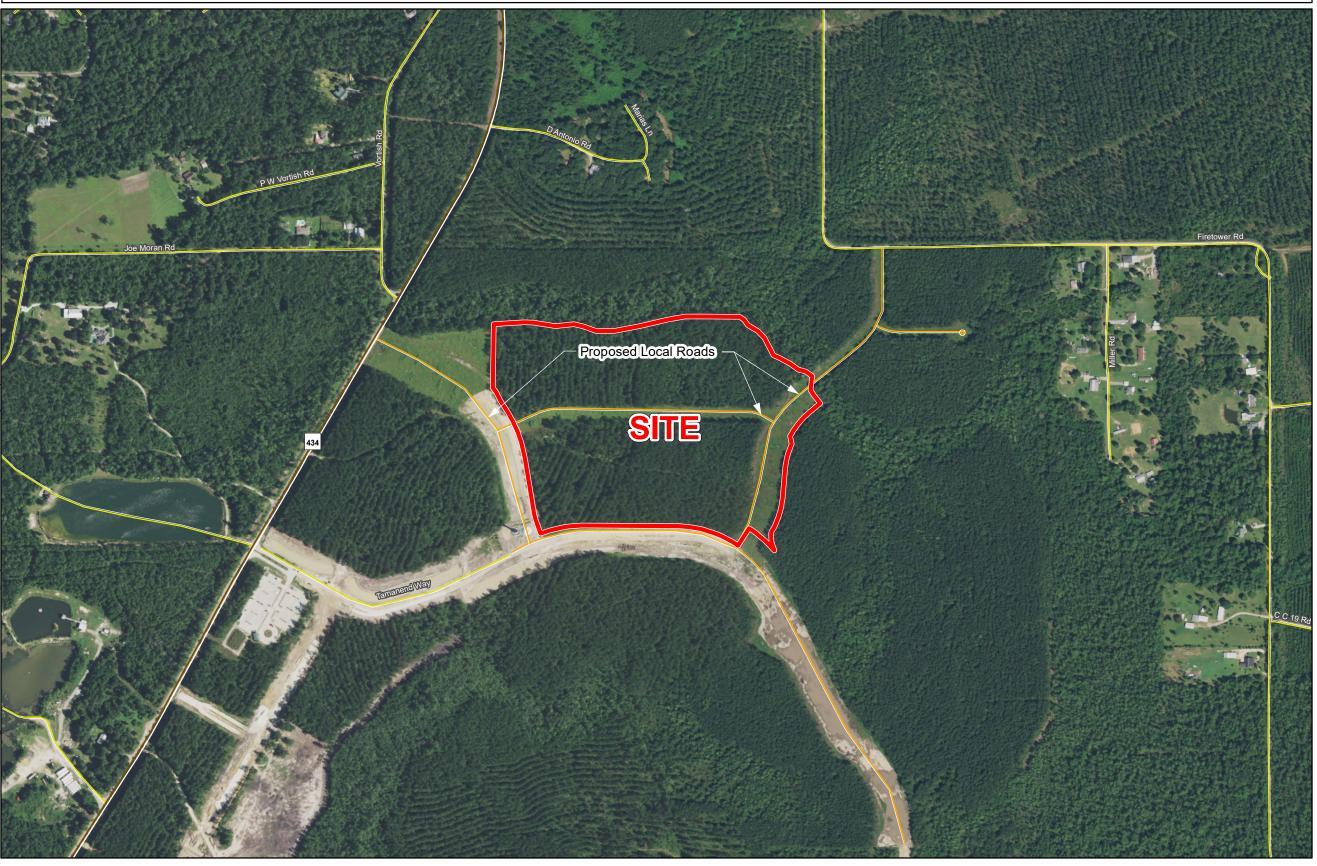

## Exhibit P. Tamanend Business Park West Site Roadway Transportation Infrastructure Map

## Tamanend Business Park West Site Roadway Transportation Infrastructure Map

- General Notes: 1. No attempt has been made by CSRS, Inc. to verify site boundary, title, actual legal ownership, deed restrictions, servitudes, easements, or other burdens on the property, other than that furnished by the client or his representative. 2. Transportation data from 2013 TIGER datasets via U.S. Census Bureau at ftp://ftp2.census.gov/geo/tiger/TIGER2013. 3. 2015 aerial imagery from USDA-APFO National Agricultural Inventory Project (NAIP) and may not reflect current ground conditions.
- 4. Proposed local roads shown per construction document provided by Richard C. Lambert Consultants.

## Local Transportation Infrastructure Tamanend Business Park West Site St. Tammany Parish, LA

St. Tammany EDF

Local Roads

| Date:           | 6/13/2016 |  |
|-----------------|-----------|--|
| Project Number: | 214094    |  |
| Drawn By:       | TMK       |  |
| Checked By:     | JAY       |  |