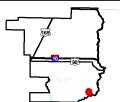

# **Benoit LA-26 Site Telecommunications Infrastructure Map**

SITE

Benoit LA-26 Site Jefferson Davis Parish, LA

### **LEGEND**

- Site Boundary (18.37± ac.)
- AT&T Telecommunication
  Utility Infrastructure
- Stream

### **Existing Roadway**

- Urban State Highway
- Rural State Highway

ONEACADIANA

| Date:           | 8/10/2023 |
|-----------------|-----------|
| Project Number: | 214002    |
| Drawn By:       | BMS       |
| Checked By:     | EEB       |