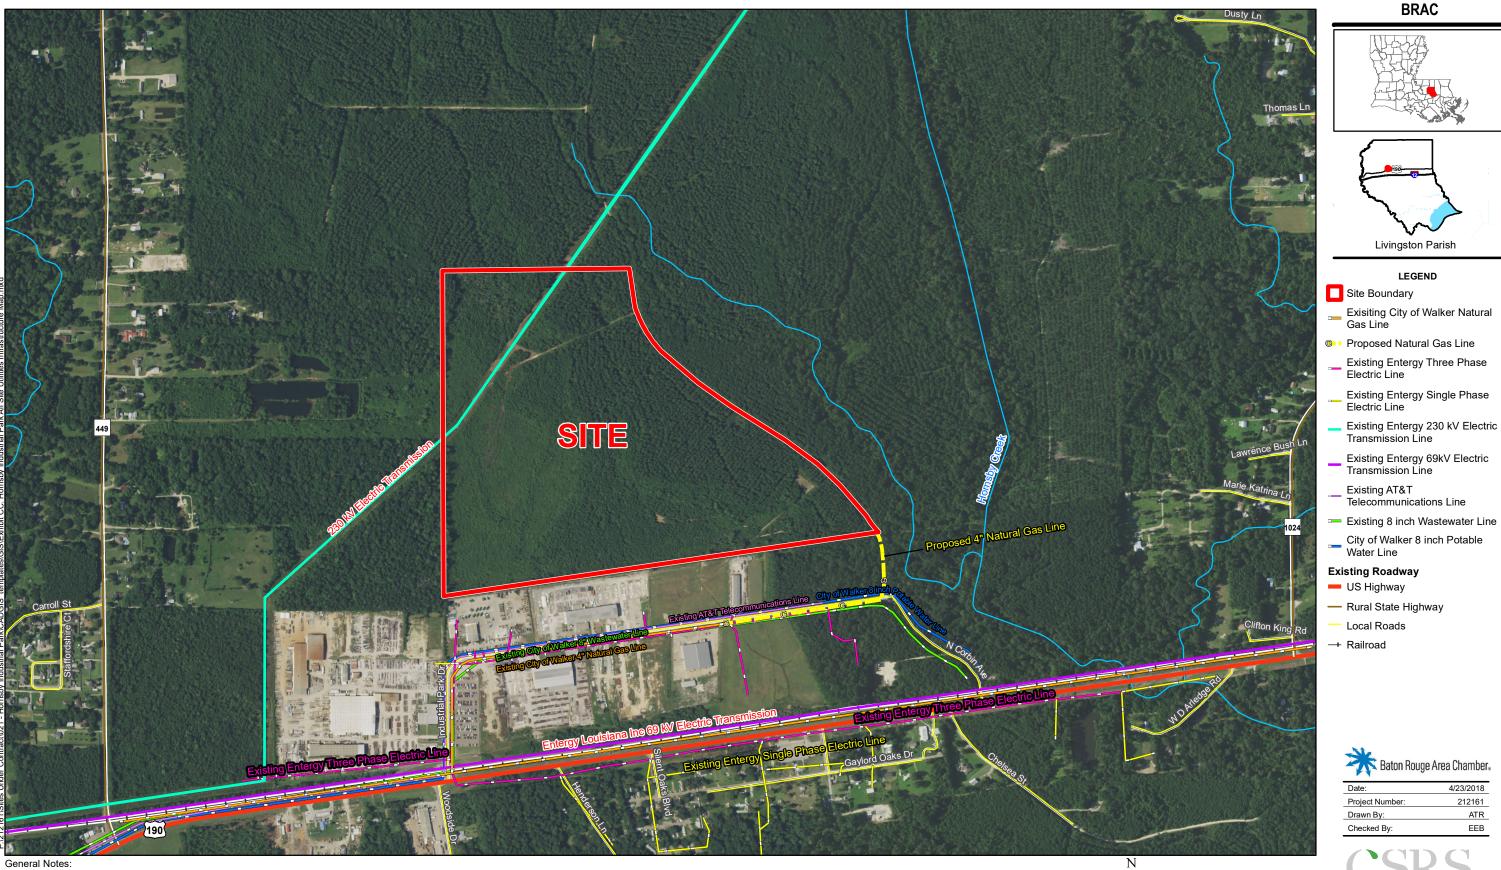

# Exhibit CC. Hornsby Industrial Park All Utilities Infrastructure Site Map

## Hornsby Industrial Park All Utilities Infrastructure Site Map

No attempt has been made by CSRS, Inc. to verify site boundary, title, actual legal ownership, deed restrictions, servitudes, easements, or other burdens on the property, other than that furnished by the client or his representative.
Transportation data from 2013 TIGER datasets via U.S. Census Bureau at ftp://ftp2.census.gov/geo/tiger/TIGER2013.
Proposed wastewater upgrade shown is for representational purposes only, depicting the intent of the cost estimate provided with this exhibit to meet LED minimum requirements, and is subject to revision.
2015 aerial imagery from USDA-APFO National Agricultural Inventory Project (NAIP) and may not reflect current ground conditions.

### Hornsby Industrial Park Livingston Parish, LA

| Ν |               |             |
|---|---------------|-------------|
| Λ | Scale 1:9,000 |             |
| 0 | 470           | 940<br>Feet |
|   |               | Feet        |