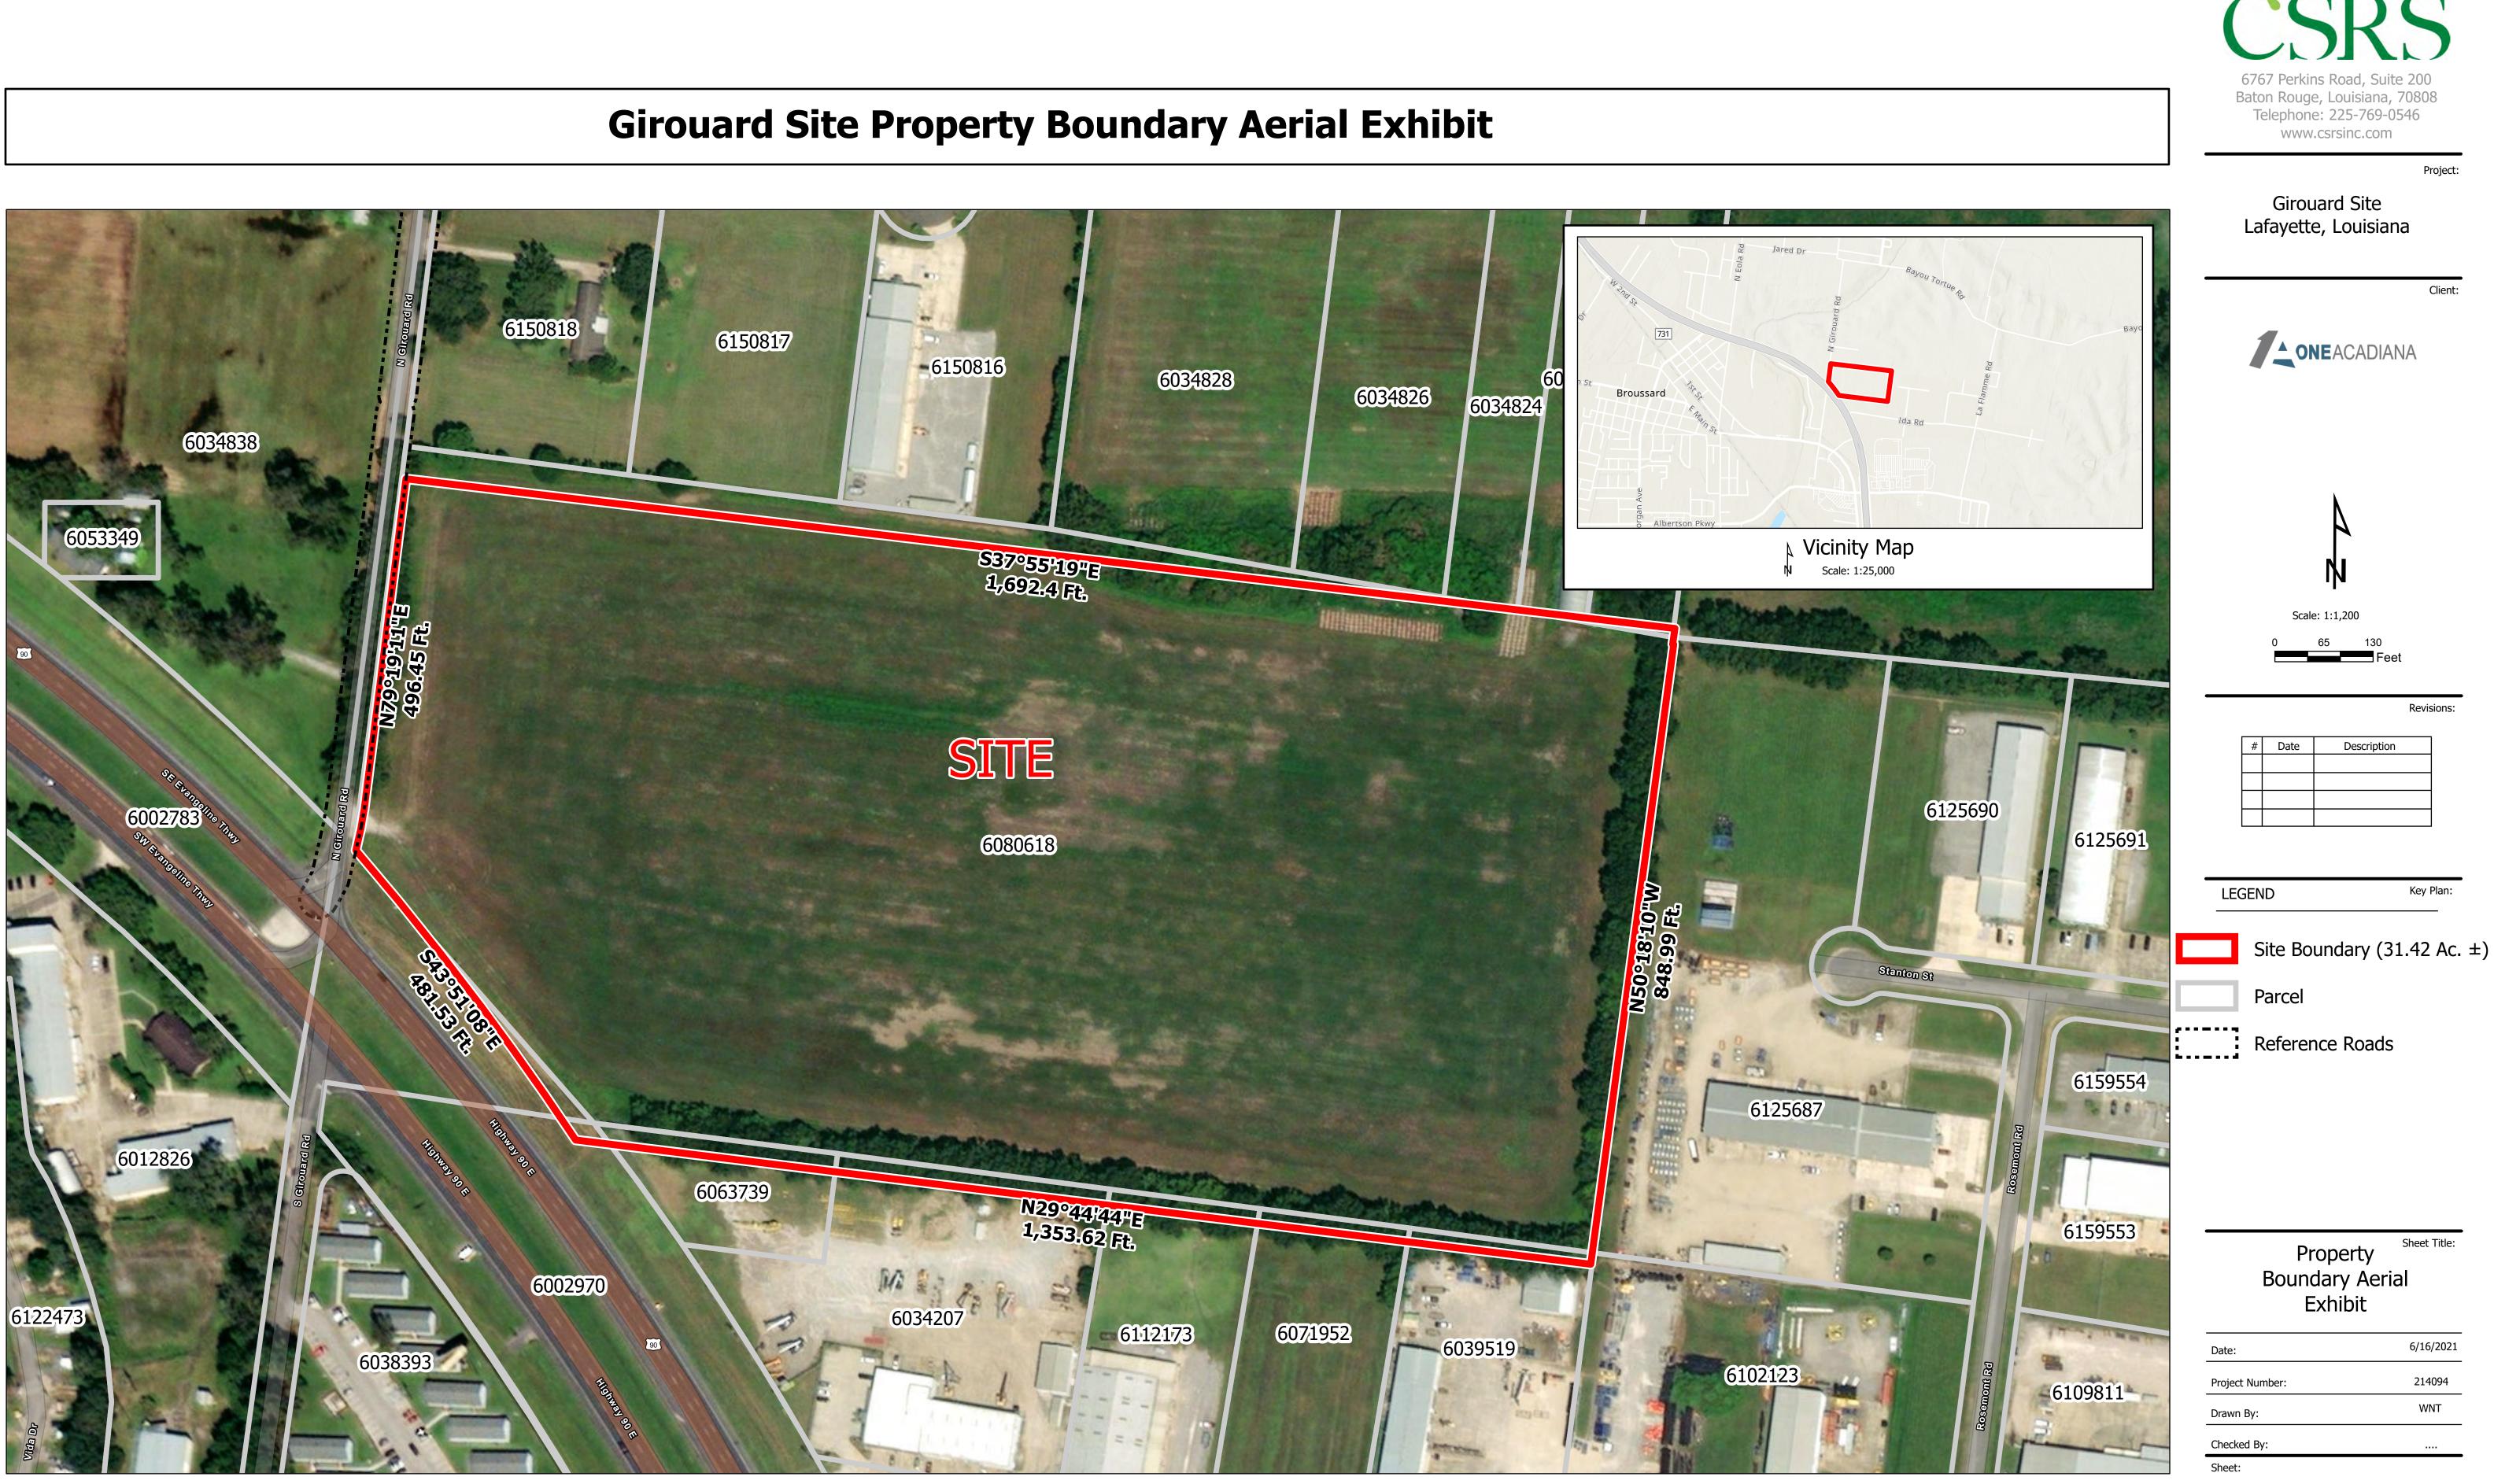

## Exhibit C. Girouard Site Property Boundary Aerial Exhibit

**GENERAL NOTES:** 

 No attempt has been made by CSRS, Inc. to verify title, actual legal ownership, deed restrictions, servitudes, easements, or other burdens on the property, other than that furnished by the client or his representative.
Depicted exhibit based on Lafayette Parish Clerk of Court Recordings researched from November 8, 1943 to June 1, 2021.
This is not a property boundary survey and is not intended to meet the Louisiana standards of practice for property boundary surveys. Bearing and distances of tracts were obtained from document referenced above. 4. the coordinate system used is NAD83 Louisiana State Plane South (US feet). Coordinates were derived by overlaying the boundary on an aerial photograph and are within 100' of true location. 5. Rights of Way, Easements, and Servitudes are shown hereon have not been verified in the field and any shown are for general locative information only.