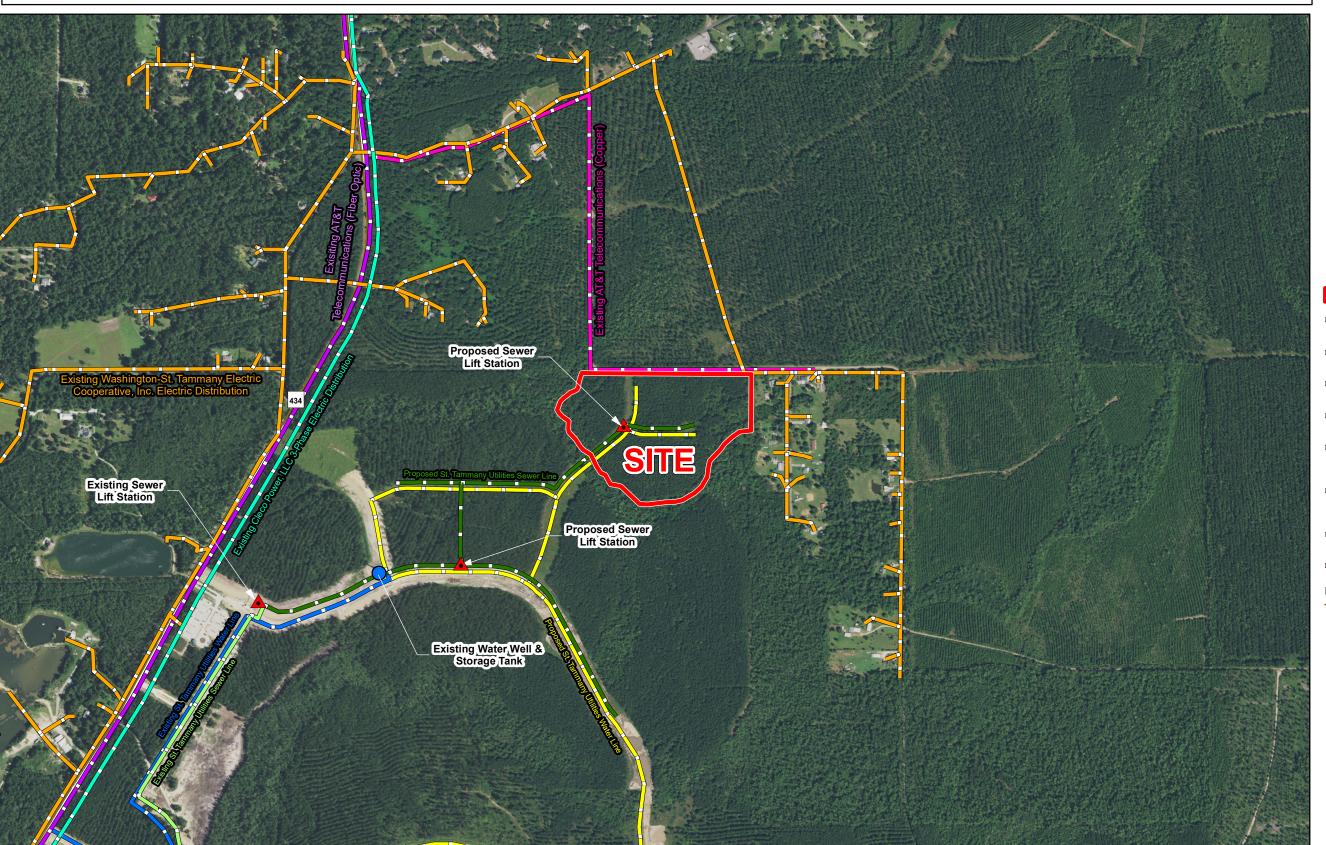

# Exhibit Z. Tamanend Business Park East Site All Utilities Infrastructure Site Map

# Tamanend Business Park East Site All Utilities Infrastructure Site Map

- 1. No attempt has been made by CSRS, Inc. to verify site boundary, title, actual legal ownership, deed restrictions, servitudes, easements, or other burdens on the property, other than that furnished by the client or his representative.
- Transportation data from 2013 TIGER datasets via U.S. Census Bureau at ftp://ftp2.census.gov/geo/tiger/TIGER2013.
   Utility information from visual inspection and/or the individual utility operators. Exact field location has not been determined by survey. The lines shown are an approximate representation only and may have been offset for depiction purposes.
- 4. 2015 aerial imagery from USDA-APFO National Agricultural Inventory Project (NAIP) and may not reflect current ground conditions.
- 5. Sewer lines shown are based on Tamanend Master Plan and conversations with contractor performing construction. Actual location may vary. Line shown is for visualization purposes only.

All Existing Utilities **Tamanend Business Park East Site** St. Tammany Parish, LA

#### LEGEND

- Site Boundary (31.86 Ac. ±)
- Existing St. Tammany Utilities
- Proposed St. Tammany Utilities
- Existing St. Tammany Utilities Water Line
- Proposed St. Tammany Utilities
- Existing Cleco Power, LLC 3-Phase Electric Distribution
- Existing Washington St. Tammany Electric Cooperative, Inc. 3 - Phase Electric Distribution
- Existing AT&T
  Telecommunications (Fiber Optic)
- Existing AT&T
  Telecommunications (Copper)

### **Existing Roadway**

— Rural State Highway

| Date:           | 6/13/2016 |
|-----------------|-----------|
| Project Number: | 214094    |
| Drawn By:       | TMK       |
| Checked By:     | JAY       |

Scale 1:10,000