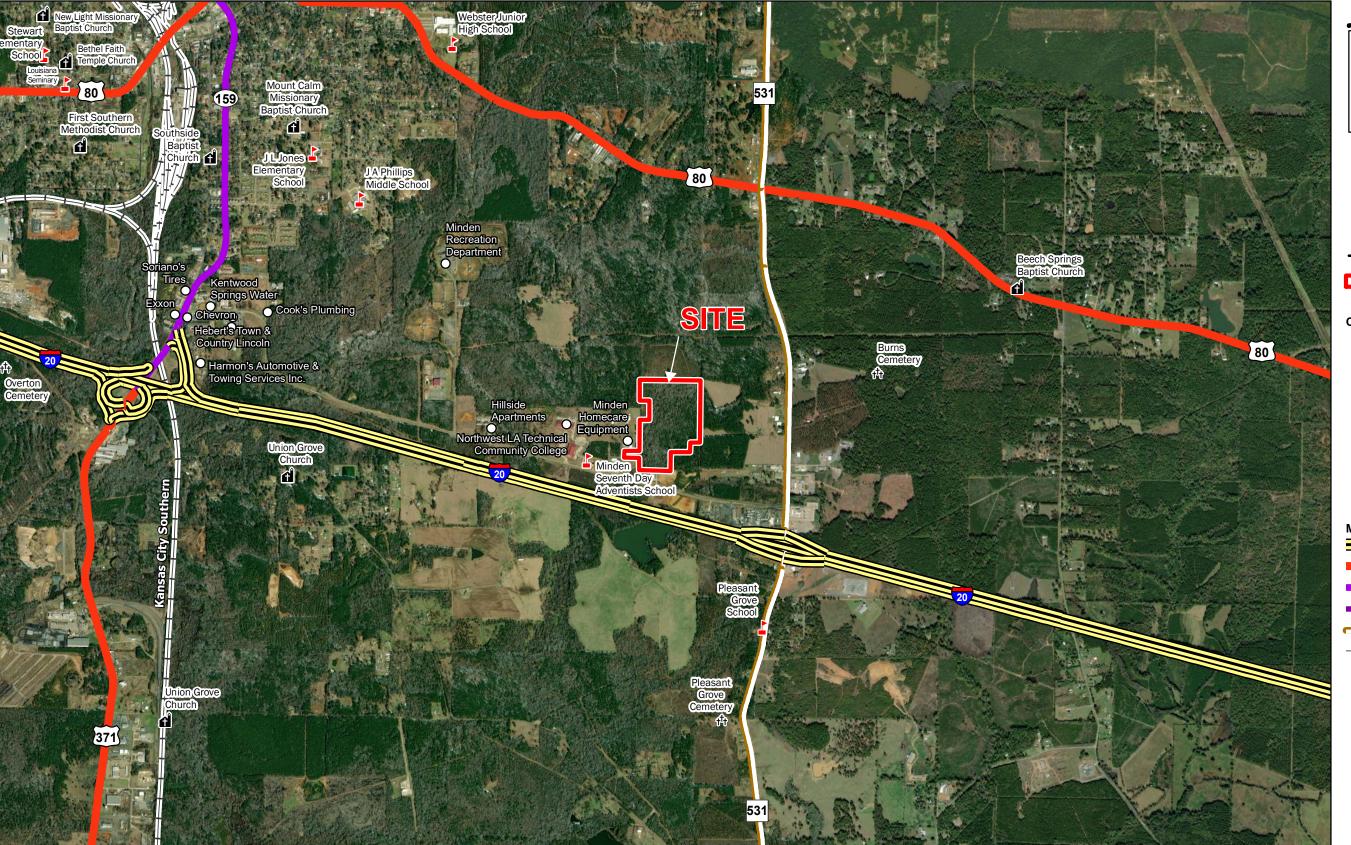

# Kitchco Ryans Way Color Aerial Photo Map

**Kitchco Ryans Way** Webster Parish, LA

Webster Parish

## LEGEND

Site Boundary (51.46 Ac.±)

O Nearby Properties

### **Civic Feature**

School

tt Cemetery

Church

Hospital

**★** Airport

X Mine

**Major Roads** 

Interstate

US Highway

4-Lane State Highway

Urban State Highway

Rural State Highway

→ Railroad

| Date:           | 1/27/2022 |
|-----------------|-----------|
| Project Number: | 216269    |
| Drawn By:       | SEW       |
| Checked By:     | EEB       |
|                 |           |