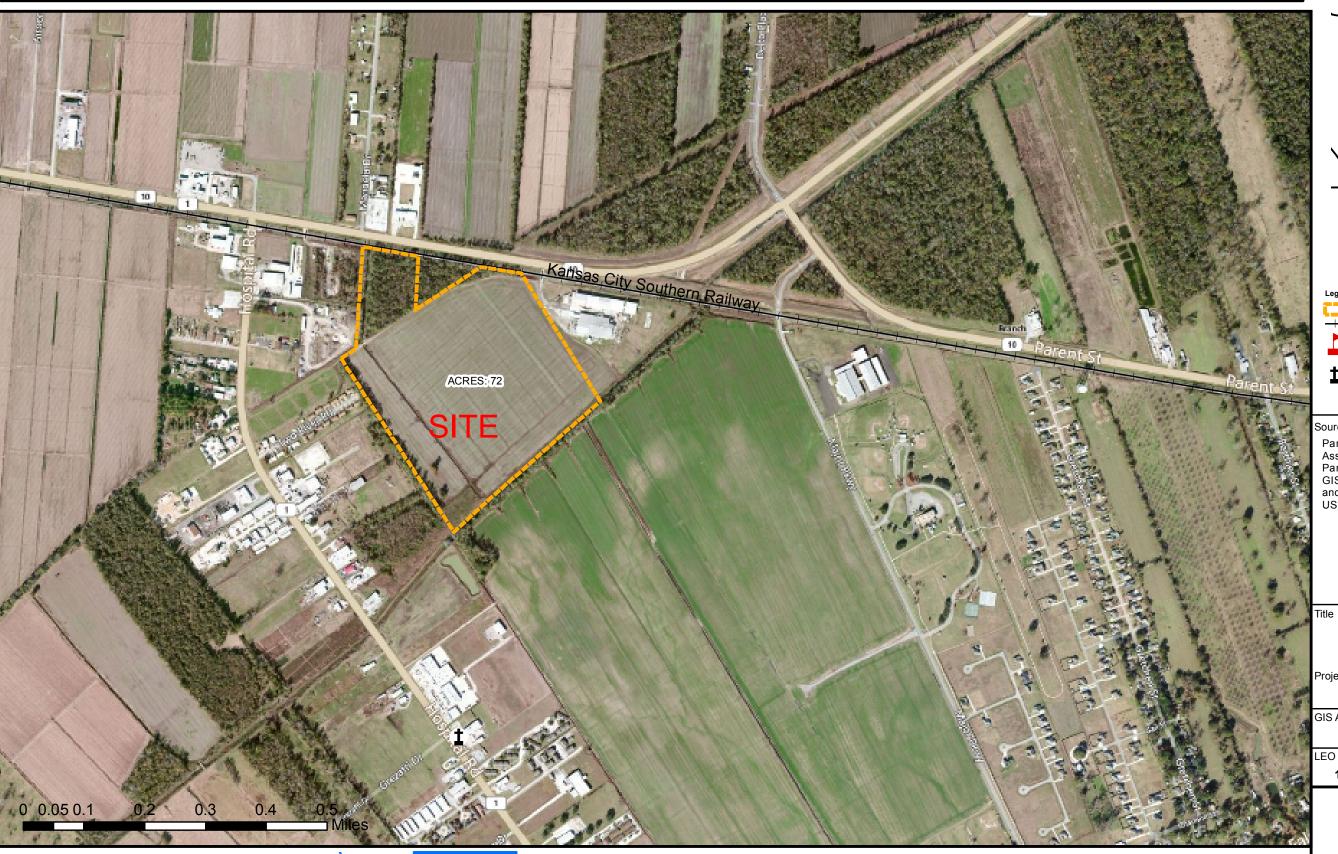

## Exhibit Q. New Roads Industrial Park Railroad Infrastructure Map

**PARISH VICINITY** 

**†** Church

SITE VICINITY

**SITE PROFILE: New Roads Industrial Park** 

Acres: 72