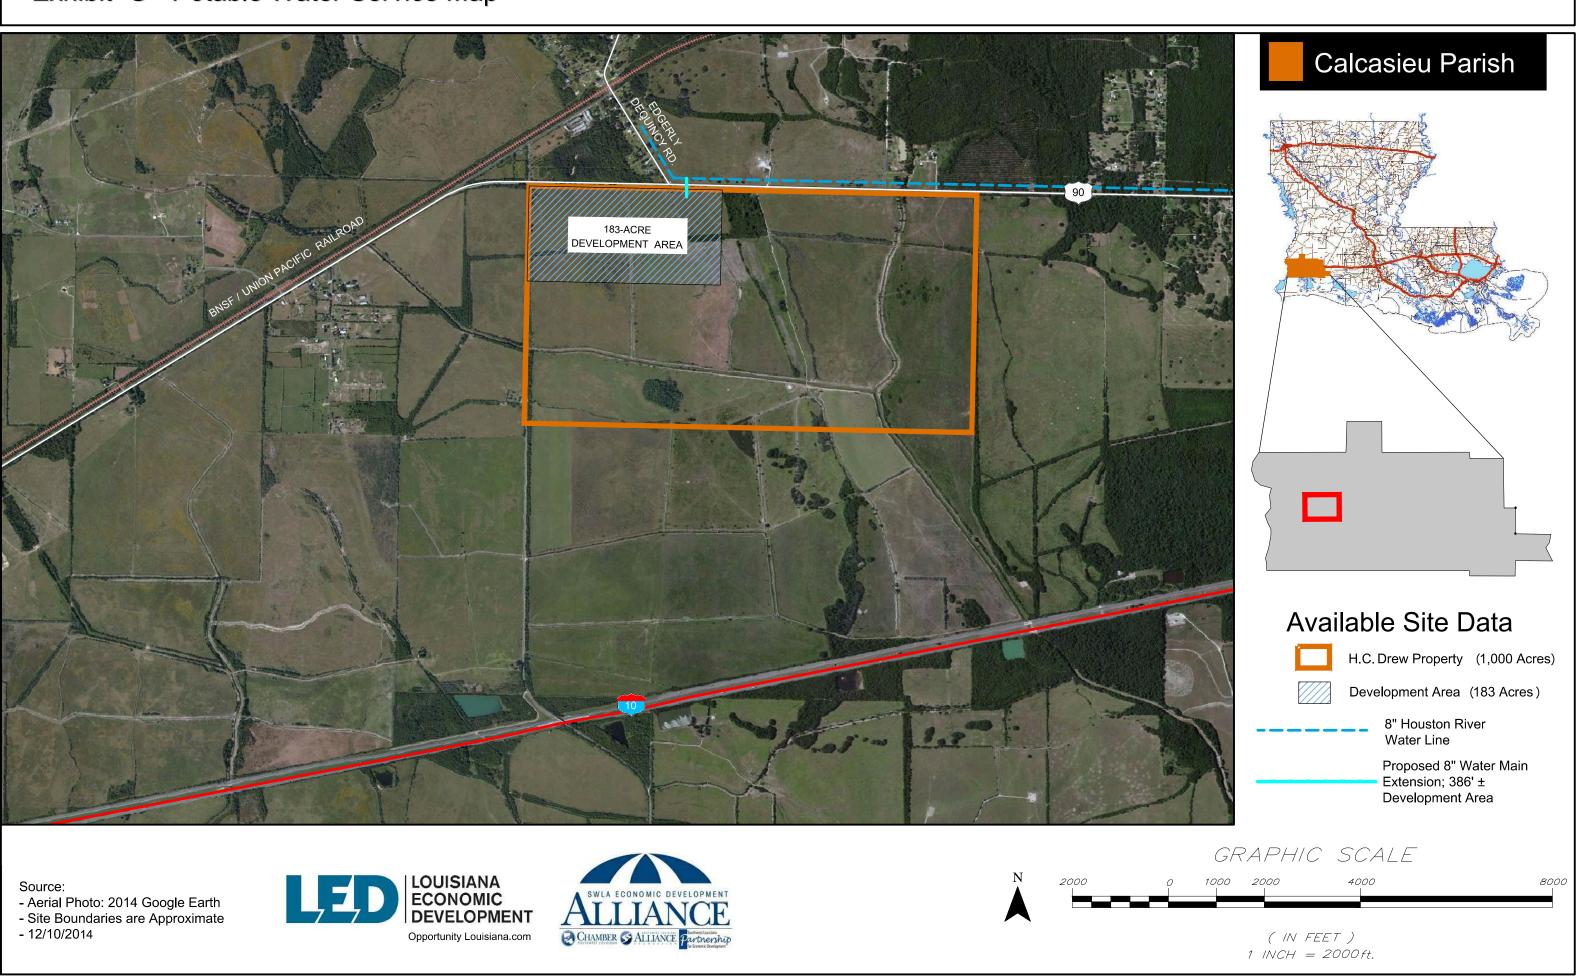

The attached exhibit illustrates the approximate location of an 8-inch water main that is currently operated and maintained by Houston River Waterworks District 11 (Louisiana Public Water System ID: 109119). Houston River Waterworks District 11 has indicated that up to 0.7 MGD of potable water can be provided to the site, with a static pressure of approximately 55 psi. The estimated cost of connection would be \$15,440 for each development area, based on installing 386 feet of water piping between the boundary of each development area and the water main.

Additionally, this site is within 3.5 miles of the Sabine River Diversion Canal (SRD). The SRD is has approximately 4 million acre feet of capacity of "good quality," untreated river water at a rate of 23 cents per 1,000 gallons. According to the SRD, existing industrial facilities in the City of Lake Charles used 60,000 acre feet of makeup/cooling water from the SRD in the year 2014.