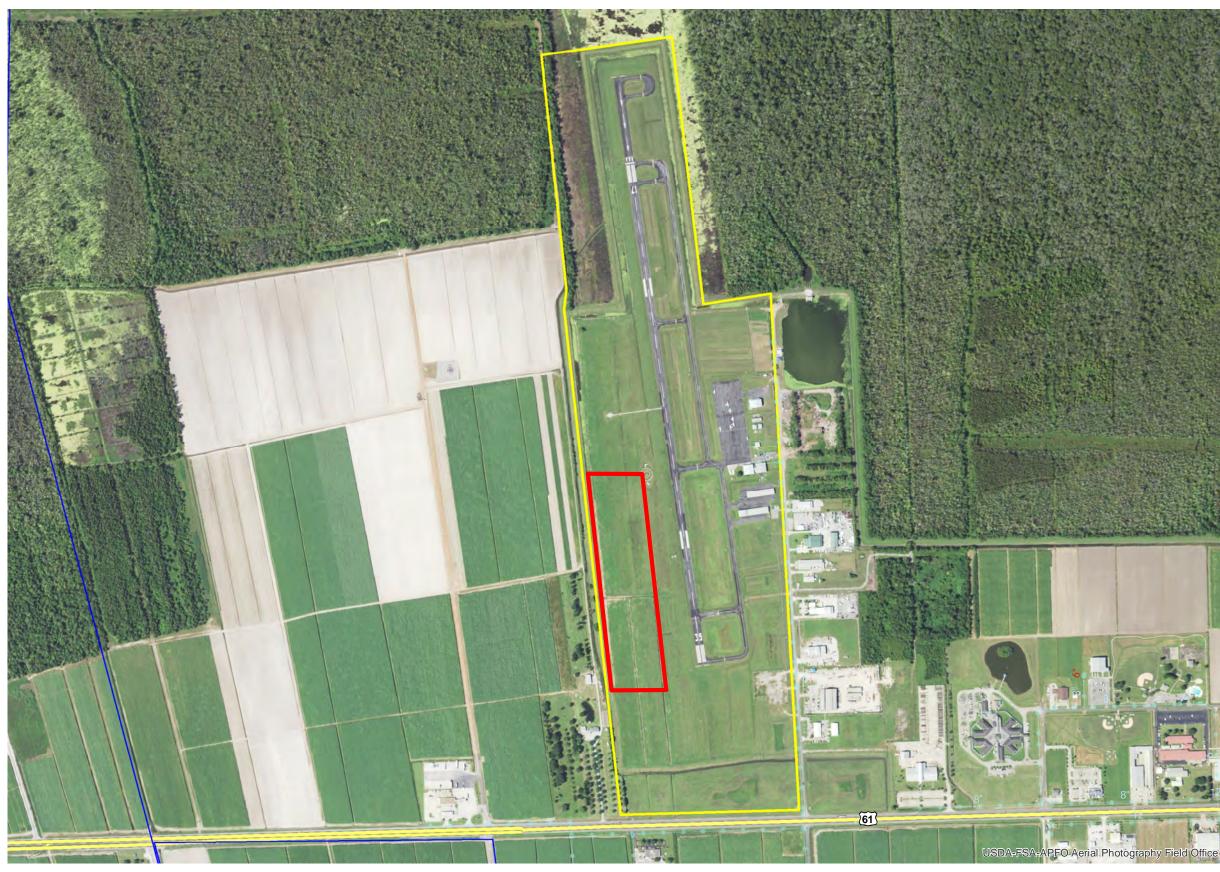

## EXECUTIVE REGIONAL AIRPORT SITE

Port of South Louisiana | Linda Prudhomme, Director of Business Development | 985.652.9278 | Iprudhomme@portsl.com | www.portsl.com/gis

| PROPERTY NAME: Executive Regional Airport Site Map #:                                                                                                 |                                                 |
|-------------------------------------------------------------------------------------------------------------------------------------------------------|-------------------------------------------------|
| Mile Marker: <u>E 138.5</u> Acreage: <u>21.00</u>                                                                                                     | Hectares: <b>8.50</b>                           |
| GENERAL DETAILS                                                                                                                                       |                                                 |
| Site Draft: 0.00 River Frontage (in ft.):                                                                                                             | <b>0.00</b> Rail Frontage (in ft.): <b>0.00</b> |
| AGENT DETAILS                                                                                                                                         |                                                 |
| Agent: Linda Prudhomme Company: Port of South Louisiana Phone: 985-652-9278                                                                           |                                                 |
| TRANSPORTATION   Airport:   Louis Armstrong International (28 miles); Baton Rouge Metropolitan (47 miles);   PSL Executive Regional Airport (on-site) |                                                 |
| Rail:                                                                                                                                                 |                                                 |
| Highway:I-10 (11 miles); LA 641 (8.0 miles); LA 44 (1 mile); US 61 (<1 mile)                                                                          |                                                 |
| Zoning: Industrial   Adjacent Land Use: Industrial   Access Road: Paved   Parish: St. John the Baptist                                                |                                                 |
| UTILITIES                                                                                                                                             |                                                 |
| Electricity: Entergy                                                                                                                                  | Water: St. John the Baptist Parish Utilities    |
| Natural Gas: <u>Atmos</u>                                                                                                                             | Sewage: St. John the Baptist Parish Utilities   |
| Telecommunications: Reserve Telecommunications                                                                                                        |                                                 |