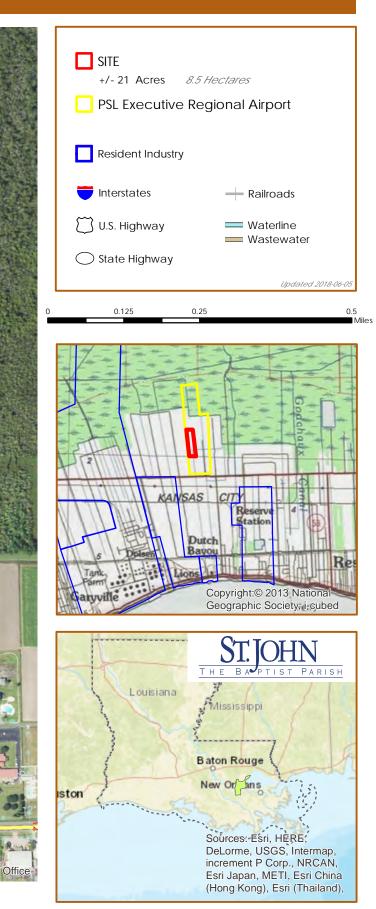

## EXECUTIVE REGIONAL AIRPORT SITE

Port of South Louisiana | Linda Prudhomme, Director of Business Development | 985.652.9278 | Iprudhomme@portsl.com | www.portsl.com/gis

| PROPERTY NAME: Executive Regional Airport Site Map #:                                                                                                 |                                                 |
|-------------------------------------------------------------------------------------------------------------------------------------------------------|-------------------------------------------------|
| Mile Marker: <u>E 138.5</u> Acreage: <u>21.00</u>                                                                                                     | Hectares: <b>8.50</b>                           |
| GENERAL DETAILS                                                                                                                                       |                                                 |
| Site Draft: 0.00 River Frontage (in ft.):                                                                                                             | <b>0.00</b> Rail Frontage (in ft.): <b>0.00</b> |
| AGENT DETAILS                                                                                                                                         |                                                 |
| Agent: Linda Prudhomme Company: Port of South Louisiana Phone: 985-652-9278                                                                           |                                                 |
| TRANSPORTATION   Airport:   Louis Armstrong International (28 miles); Baton Rouge Metropolitan (47 miles);   PSL Executive Regional Airport (on-site) |                                                 |
| Rail:                                                                                                                                                 |                                                 |
| Highway:I-10 (11 miles); LA 641 (8.0 miles); LA 44 (1 mile); US 61 (<1 mile)                                                                          |                                                 |
| Zoning: Industrial   Adjacent Land Use: Industrial   Access Road: Paved   Parish: St. John the Baptist                                                |                                                 |
| UTILITIES                                                                                                                                             |                                                 |
| Electricity: Entergy                                                                                                                                  | Water: St. John the Baptist Parish Utilities    |
| Natural Gas: <u>Atmos</u>                                                                                                                             | Sewage: St. John the Baptist Parish Utilities   |
| Telecommunications: Reserve Telecommunications                                                                                                        |                                                 |