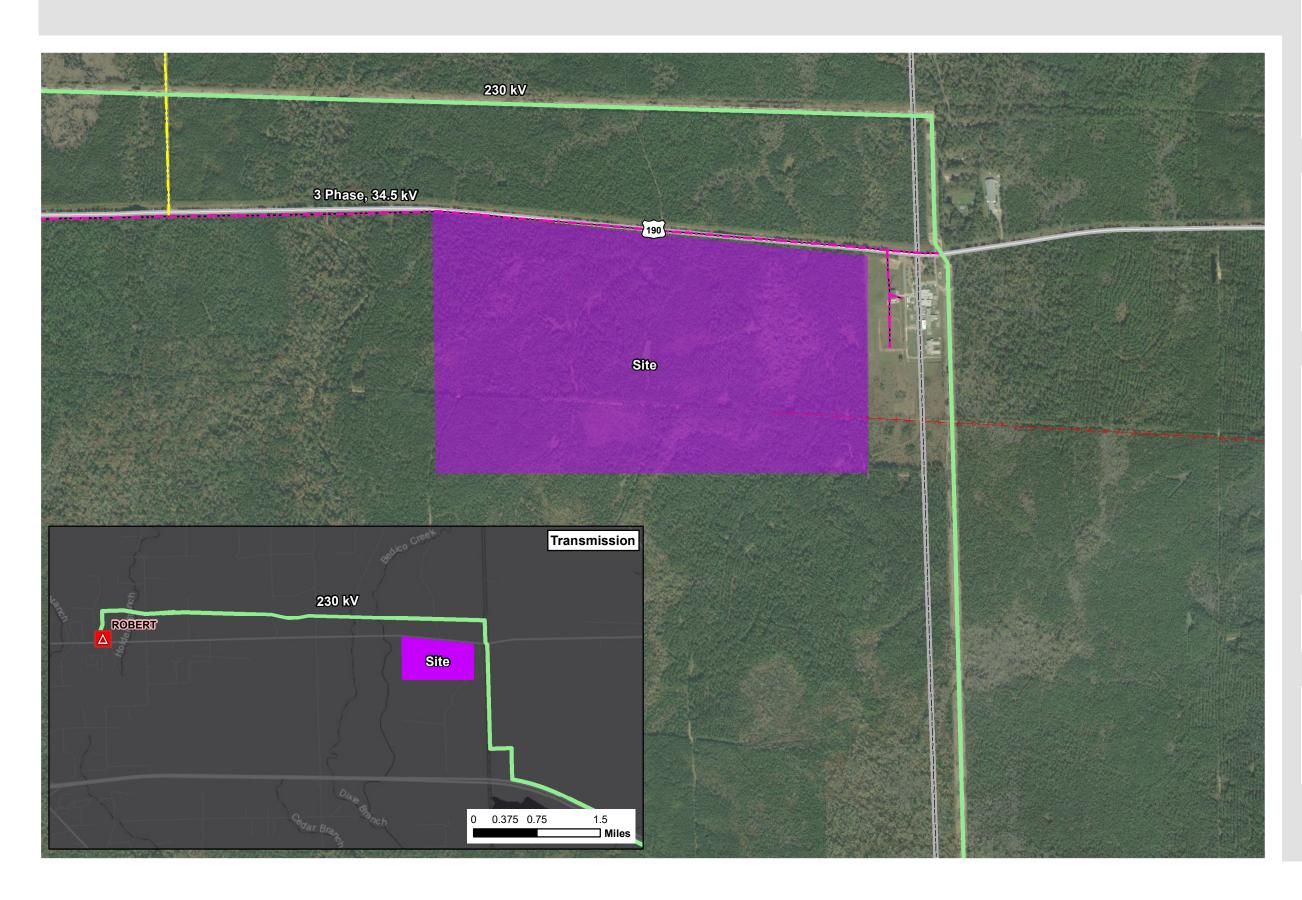

# **TANGIPAHOA PARISH**

#### SOURCE

Service Layer Credits: Esri, HERE, Garmin, (c) OpenStreetMap contributors, and the GIS user community Source: Esri, DigitalGlobe, GeoEye, Earthstar Geographics, CNES/Airbus

DS, USDA, USGS, AeroGRID, IGN, and the GIS User Community. Rail data via USDOT. Roads data via LADOTD. Electrical Infrastructure from Entergy Services, Inc. (2019). Ν

|   |       |      | Created by: AAS<br>Date: 8/15/2019 | À   |
|---|-------|------|------------------------------------|-----|
| 0 | C     | .125 | 0.25                               | 0.5 |
| 0 | 112.5 | 225  | 450<br>Meters                      |     |