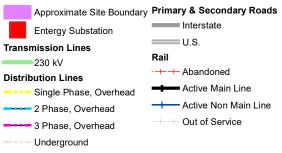

LOUISIANA

# ENTERGY INFRASTRUCTURE

I-12 Industrial Site

446 North Blvd Baton Rouge, LA 70802

Phone: 1-800-542-2668 laed@entergy.com

GoEntergy.com/Louisiana



# **TANGIPAHOA PARISH**



## VIEW EXTENT



#### LEGEND



### NOTE

These drawings are provided merely to assist in economic development efforts. The Entergy Companies make no representations or warranties whatsoever regarding the accuracy or completeness of any information contained herein nor the condition or suitability of any properties. Users should direct inquiries about any property to the listing broker for that property.

#### SOURCE

Service Layer Credits: Esri, HERE, Garmin, (c) OpenStreetMap contributors, and the GIS user community Source: Esri, DigitalGlobe, GeoEye, Earthstar Geographics, CNES/Airbus

DS, USDA, USGS, AeroGRID, IGN, and the GIS User Community. Rail data via USDOT. Roads data via LADOTD. Electrical Infrastructure from Entergy Services, Inc. (2019). Ν

|   |       |      | Created by: AAS<br>Date: 8/15/2019 | À   |
|-