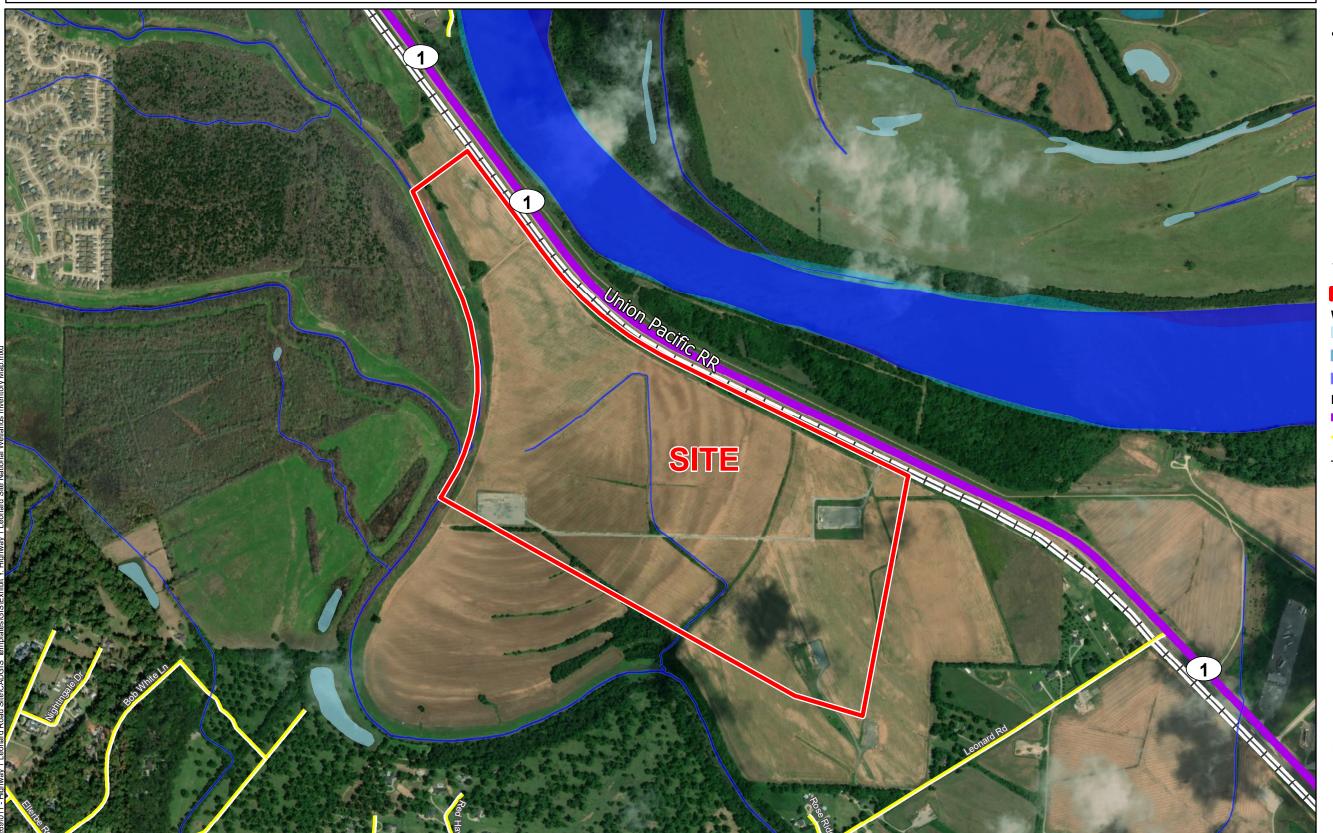

## Exhibit Y. Highway 1 Leonard Road Site National Wetlands Inventory Map

## Highway 1 Leonard Road Site National Wetlands Inventory Map

- General Notes:

  1. No attempt has been made by CSRS, Inc. to verify site boundary, title, actual legal ownership, deed restrictions, servitudes, easements, or other burdens on the property, other than that furnished by the client or his representative.

## **NLEP**

**Highway 1 Leonard Road Site** 

Caddo Parish, LA

Caddo Parish LEGEND

Site Boundary

**Wetland Type** 

Freshwater Pond

Lake

Riverine

**Major Roads** 

4-Lane State Highway

Local Roads

----- Railroad