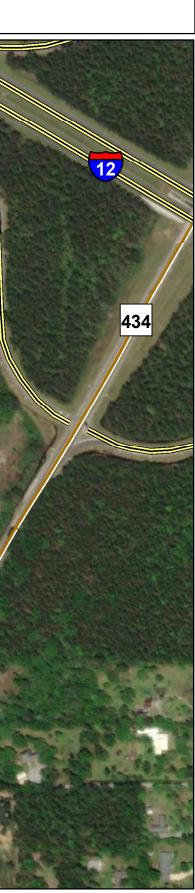

5. Cultural resources findings based on a Phase I Cultural Resources Survey for the Lacombe Business Park Site by All Phases Archaeology dated November 6, 2023.

434

### Lacombe Business Park St. Tammany Parish, LA

### LEGEND

Site Boundary (69.33± ac.)

## PJD Wetland Features

Jurisdictional Wetlands (4± ac.)

Non-Wetland Waters (1500± L.F.)

Existing Roadway Interstate

- Rural State Highway

| Date:           | 6/11/2024 |
|-----------------|-----------|
| Project Number: | 214094    |
| Drawn By:       | BMS       |
| Checked By:     | EEB       |