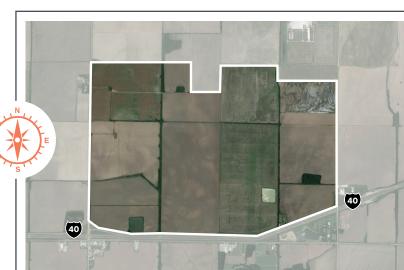

#### Crittenden County, Arkansas

The West Memphis I-40 Mega site is a certified Entergy Select Site. This largest site in Arkansas is an ideal location for a large industrial user, with direct access to I-40 which runs east to west across the U.S. from North Carolina to California and I-55 which runs north and south from Chicago to New Orleans. The site has a Union Pacific rail line and intermodal facility less than two miles north. Cost and timing estimates are available for all utility extensions.

Total acres of flat developable land