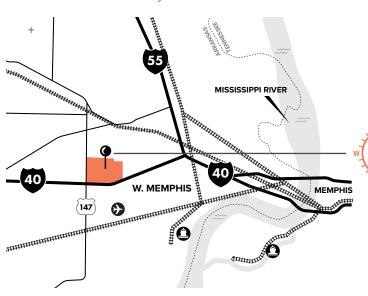

#### Crittenden County, Arkansas

The West Memphis I-40 Mega site is a certified Entergy Select Site. This largest site in Arkansas is an ideal location for a large industrial user, with direct access to I-40 which runs east to west across the U.S. from North Carolina to California and I-55 which runs north and south from Chicago to New Orleans. The site has a Union Pacific rail line and intermodal facility less than two miles north. Cost and timing estimates are available for all utility extensions.

#### **Transportation Infrastructure**

**INTERSTATES** I-40 I-55

**DISTANCE** 0.0 Miles 3.5 Miles

RAIL Union Pacific RR **DISTANCE** 1.7 Miles

**HIGHWAYS** State Hwy 147

**DISTANCE** 0.0 Miles 0.1 Miles

**NAVIGABLE WATER** Mississippi River

**DISTANCE** 5.2 Miles

**AIRPORT** West Memphis Muni (AWM) Memphis International Airport **DISTANCE** 1.7 Miles 24 Miles

**PORTS** West Memphis Port Memphis Port

**DISTANCE** 5.2 Miles 20 Miles