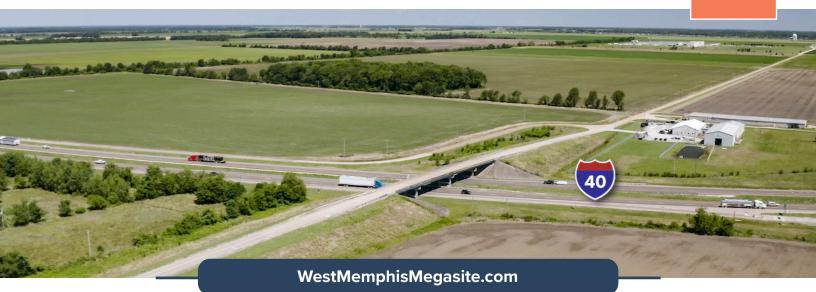

#### Crittenden County, Arkansas

The West Memphis I-40 Mega site is a certified Entergy Select Site. This largest site in Arkansas is an ideal location for a large industrial user, with direct access to I-40 which runs east to west across the U.S. from North Carolina to California and I-55 which runs north and south from Chicago to New Orleans. The site has a Union Pacific rail line and intermodal facility less than two miles north. Cost and timing estimates are available for all utility extensions.