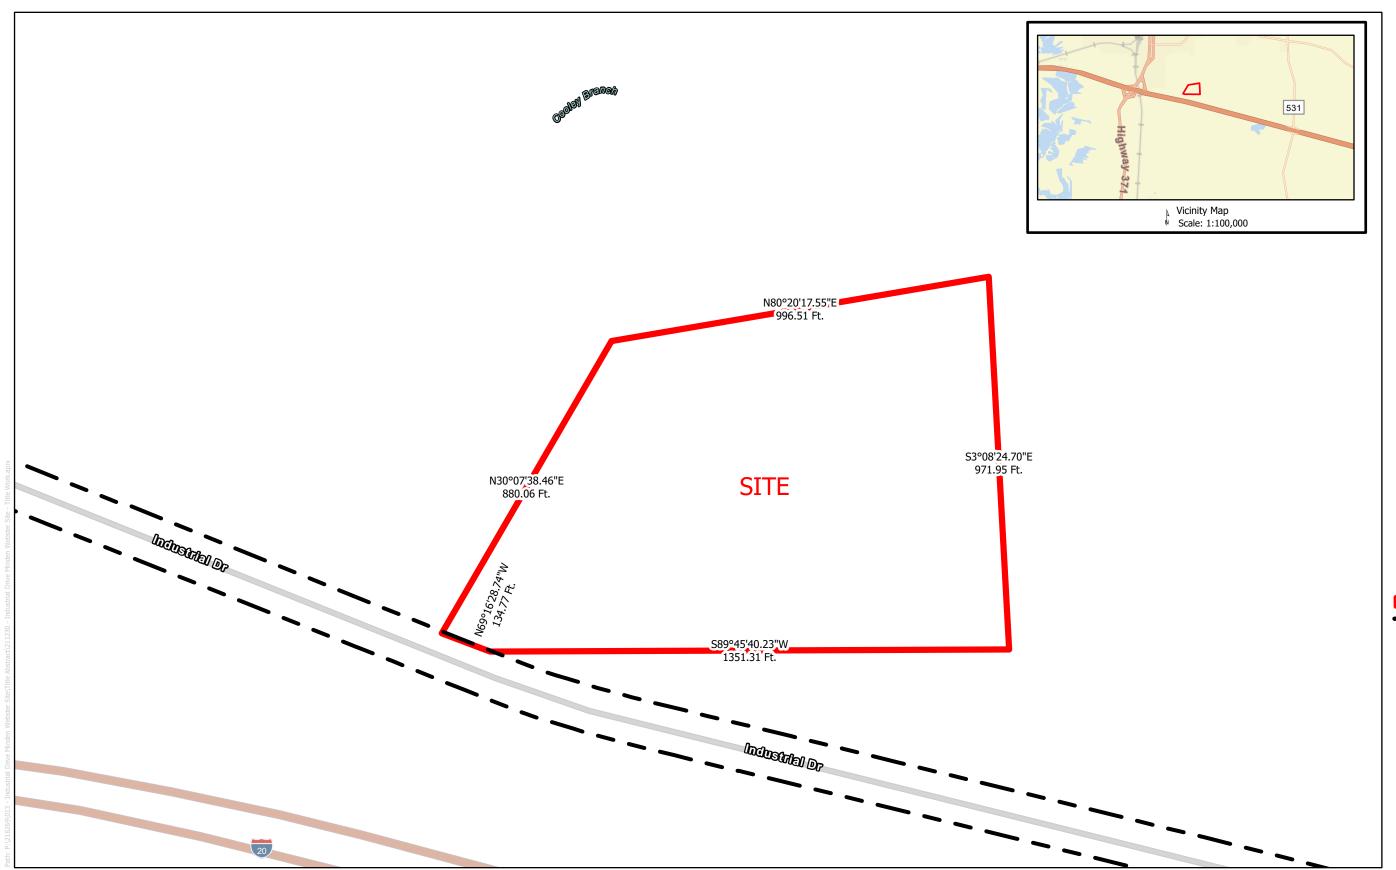

## Exhibit C. Industrial Drive Minden Webster Site Property Boundary Exhibit

## **Industrial Drive Minden Webster Site Property Boundary Exhibit**

- 1. No attempt has been made by CSRS, Inc. to verify title, actual legal ownership, deed restrictions, servitudes, easements, or other burdens on the property, other than that furnished by the client or their representatives.

  2. The depicted exhibit is based on the Webster Parish Clerk of Court Recordings researched from January 30, 1980 to September 12, 2006.
- 3. This exhibit is not a property boundary survey, and is not intended to meet the Louisiana standards of practice for property boundary surveys. Bearing and distances of tracts were obtained from documents referenced above.
- The coordinate system used is NAD83 Louisiana State Plane North (US feet).
   Rights of Way, Easements, and Servitudes are shown hereon have not been verified in the field and any shown are for general locative information only.

Telephone: 225-831-2163 www.csrsinc.com

Industrial Drive Minden Webster Site Webster Parish, Louisiana

LEGEND

Site Boundary (24.96 Ac.±) Reference Roads

## **Property Boundary** Exhibit

| Date:           | 1/14/2022 |
|-----------------|-----------|
| Project Number: | 214094    |
| Drawn By:       | WNT       |
| Checked By:     |           |
| Ch t-           |           |