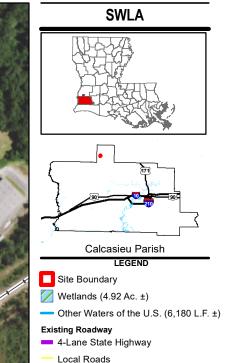

#### **Dequincy Industrial Park** Calcasieu Parish, LA

### Site Details

Appx. Site Size: Wetlands: Cultural Area:

Checked By:

Scale 1:4,000

42.80 Ac. ± 4.92 Ac. ± 0.00 Ac. ±

EEB