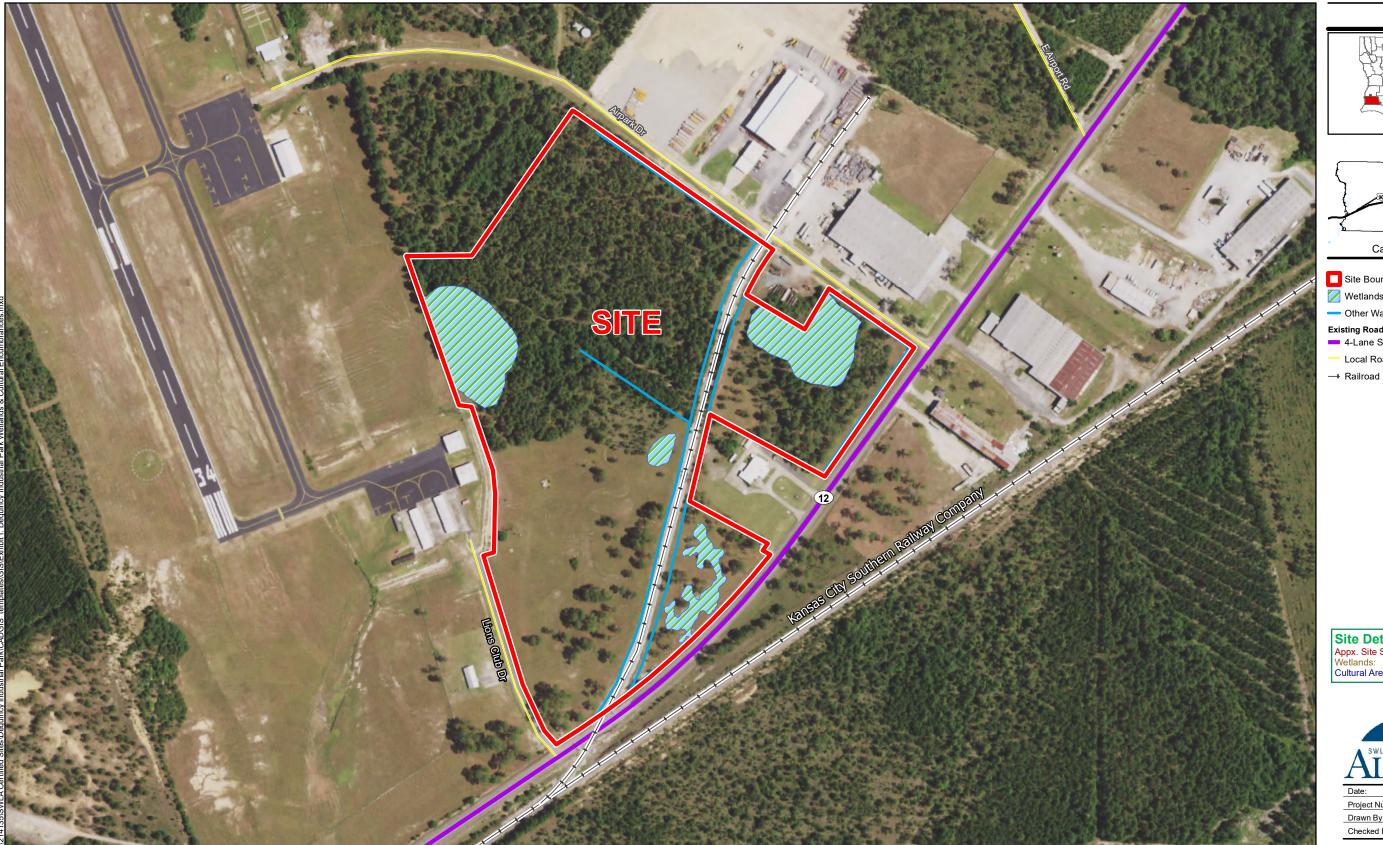

### Site Details

Appx. Site Size: Wetlands: Cultural Area:

Checked By:

Scale 1:4,000

42.80 Ac. ± 4.92 Ac. ± 0.00 Ac. ±

EEB

#### General Notes:

- 1. No attempt has been made by CSRS, Inc. to verify site boundary, title, actual legal ownership, deed restrictions, servitudes, easements, or other burdens on the property, other than that furnished by the client or his representative.

- 2. Transportation data from 2013 TIGER datasets via U.S. Census Bureau at ftp://ftp2.census.gov/geo/tiger/TIGER2013.
  3. 2015 aerial imagery from USDA-APFO National Agricultural Inventory Project (NAIP) and may not reflect current ground conditions.
  4. Wetlands data provided by Providence based on Routine Wetland Delineation Report of approximate 42.80-Acre Site conducted September 2018.
- 5. Negative cultural area findings based on A Phase I Cultural Resources Survey For the Proposed Dequincy Industrial Park, Calcasieu Parish, Louisiana by TerraXplorations, Inc dated September 2018.