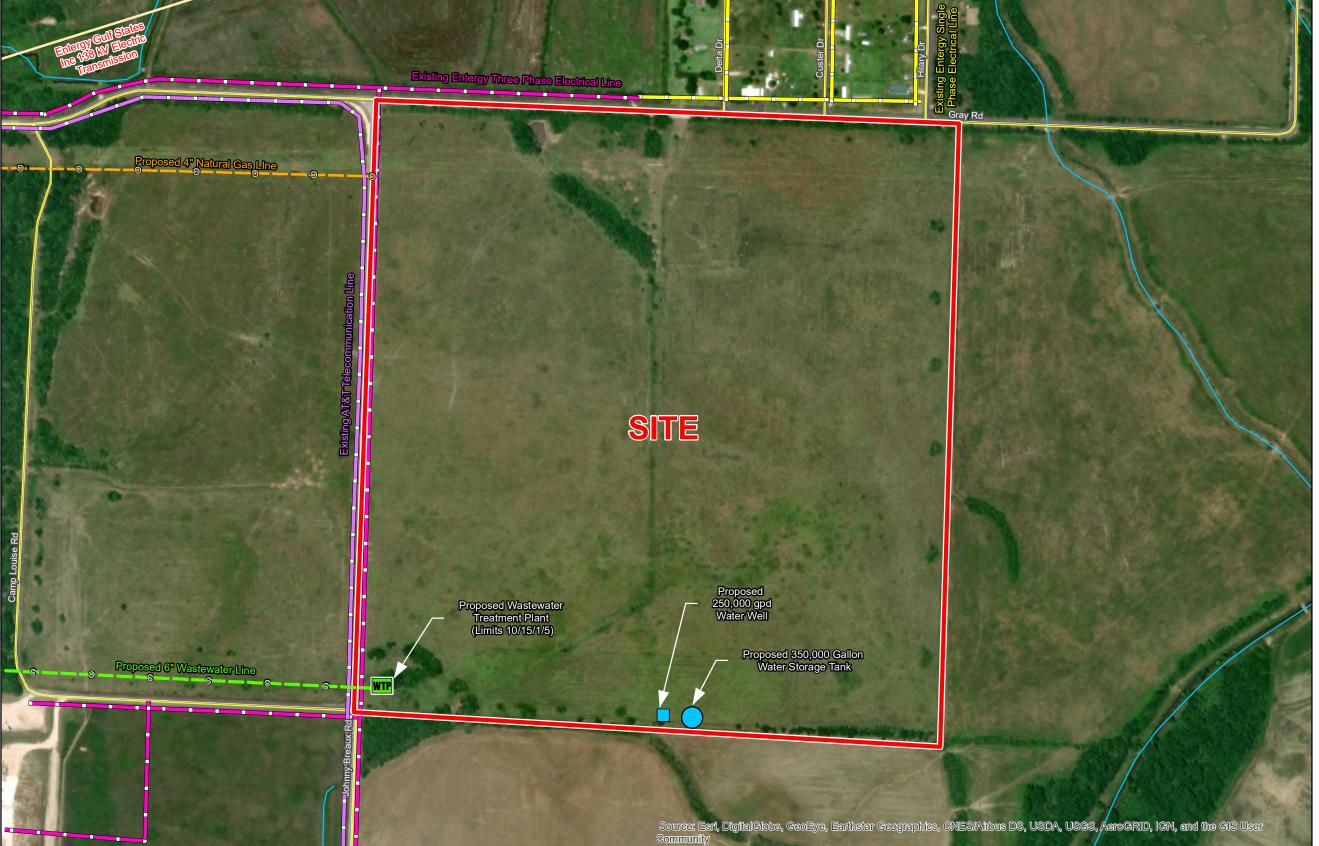

# Exhibit BB. Port of Vinton Site All Utilities Infrastructure Site Map

## Port of Vinton Site All Utilities Infrastructure Site Map

#### General Notes:

- 1. No attempt has been made by CSRS, Inc. to verify site boundary, title, actual legal ownership, deed restrictions, servitudes, easements, or other burdens on the property, other than that furnished by the client or his representative.
- Transportation data from 2013 TIGER datasets via U.S. Census Bureau at ftp://ftp2.census.gov/geo/tiger/TIGER2013.
  Utility information from visual inspection and/or the individual utility operators. Exact field location has not been determined by survey. The lines shown are an approximate representation only and may have been offset for depiction purposes.
- 4. 2015 aerial imagery from USDA-APFO National Agricultural Inventory Project (NAIP) and may not reflect current ground conditions.

#### **Port of Vinton Site** Calcasieu Parish, LA

#### **SWLA**

- Site Boundary
- Existing AT&T Telecommunication
- Existing Entergy Single Phase Electrical Line
- Existing Entergy Three Phase Electrical Line

### **Exsisting Electrical Transmission**

138 kV

- Proposed 250,000 gpd Water Well
- Proposed 350,000 Gallon Water Storage
- WTP Proposed Wasewater Treatment Plant
- S Proposed 6" Wastewater Line
- @ Proposed 4" Natural Gas Line