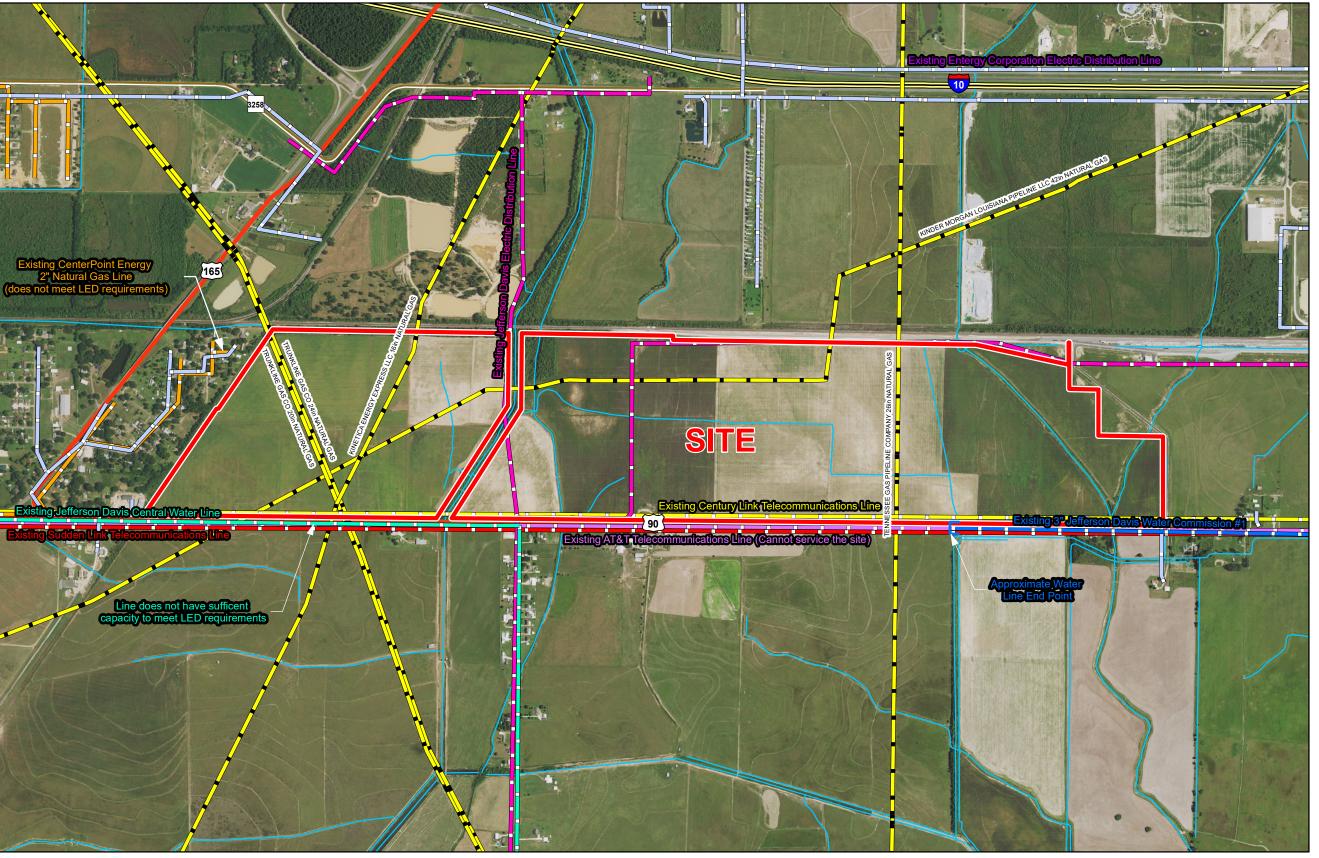

# Exhibit AA. T.O. Allen Industrial Park North All Utilities Infrastructure Site Map

## T.O. Allen Industrial Park North All Utilities Infrastructure Site Map

General Notes:

- 1. No attempt has been made by CSRS, Inc. to verify site boundary, title, actual legal ownership, deed restrictions, servitudes, easements, or other burdens on the property, other than that furnished by the client or his representative.
- Transportation data from 2013 TIGER datasets via U.S. Census Bureau at ftp://ftp2.census.gov/geo/tiger/TIGER2013.
  Utility information from visual inspection and/or the individual utility operators. Exact field location has not been determined by survey. The lines shown are an approximate representation only and may have been offset for depiction purposes.
- 4. 2015 aerial imagery from USDA-APFO National Agricultural Inventory Project (NAIP) and may not reflect current ground conditions.

### LEGEND

Site Boundary (561.51 Ac. +/-)

#### Existing Potable Water Infrastructure

- Existing 3" Jefferson Davis Water Commission #1 Water Line
- **Existing Jefferson Davis Central** Water Line

#### **Existing Electric Distribution**

- Existing Entergy Corporation Electric Distribution Line
- Existing Jefferson Davis Electric Distribution Line

#### **Exiting Natural Gas Distribution**

Existing CenterPoint Energy Natural

#### **Existing Telecommunications Line**

- Existing AT&T Telecommunications
- Existing Century Link Telecommunications Line (Fiberoptics)
- Existing Sudden Link Telecommunciations Line

#### **National Pipeline Maping System Pipelines**

■ NATURAL GAS

#### **Existing Roadway**

Interstate

US Highway

Rural State Highway

Scale 1:14,000

|  | Date:           | 12/12/2016 |
|--|-----------------|------------|
|  | Project Number: | 214002     |
|  | Drawn By:       | TMK        |
|  | Checked By:     | JAY        |