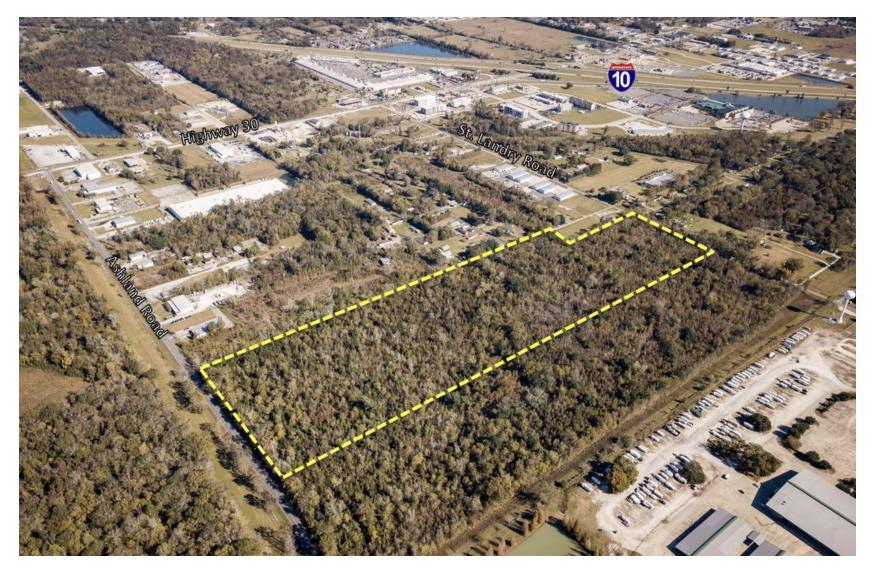

## PROPERTY OVERVIEW

30 +/- acres of vacant land available for sale located just off Hwy 30, with frontage on both Ashland Road & St. Landry Road in Gonzales, Louisiana. The site possesses both light industrial (LI) and medium industrial (MI) zoning which allows for a wide variety of potential industrial applications. The property is completely wooded and has been undeveloped. The property has excellent access with approximately 575 linear feet of road frontage along Ashland Road, 375 linear feet of road frontage on St. Landry Road, and is located approximately 1 mile from the Interstate 10 ramp. The property is located adjacent to the Lamar Dixon Expo Center. The whole site is in Flood Zone X.

# PROPERTY HIGHLIGHTS Zoned Light Industrial (LI) & Medium Industrial (MI)

- Flood Zone X
- 575' frontage on Ashland Road
- 375' frontage on St. Landry Road
- Excellent location
- Quick interstate access
- Located between New Orleans & Baton Rouge
- Growing and expanding industrial corridor
- Additional tracts available for sale
- Land Splits Available