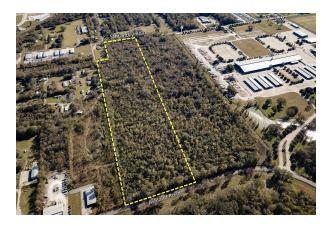

## PROPERTY OVERVIEW

30 +/- acres of vacant land available for sale located just off Hwy 30, with frontage on both Ashland Road & St. Landry Road in Gonzales, Louisiana. The site possesses both light industrial (LI) and medium industrial (MI) zoning which allows for a wide variety of potential industrial applications. The property is completely wooded and has been undeveloped. The property has excellent access with approximately 575 linear feet of road frontage along Ashland Road, 375 linear feet of road frontage on St. Landry Road, and is located approximately 1 mile from the Interstate 10 ramp. The property is located adjacent to the Lamar Dixon Expo Center. The whole site is in Flood Zone X.

# PROPERTY HIGHLIGHTS Zoned Light Industrial (LI) & Medium Industrial (MI)

- Flood Zone X
- 575' frontage on Ashland Road
- 375' frontage on St. Landry Road
- Excellent location
- Quick interstate access
- Located between New Orleans & Baton Rouge
- Growing and expanding industrial corridor
- Additional tracts available for sale
- Land Splits Available