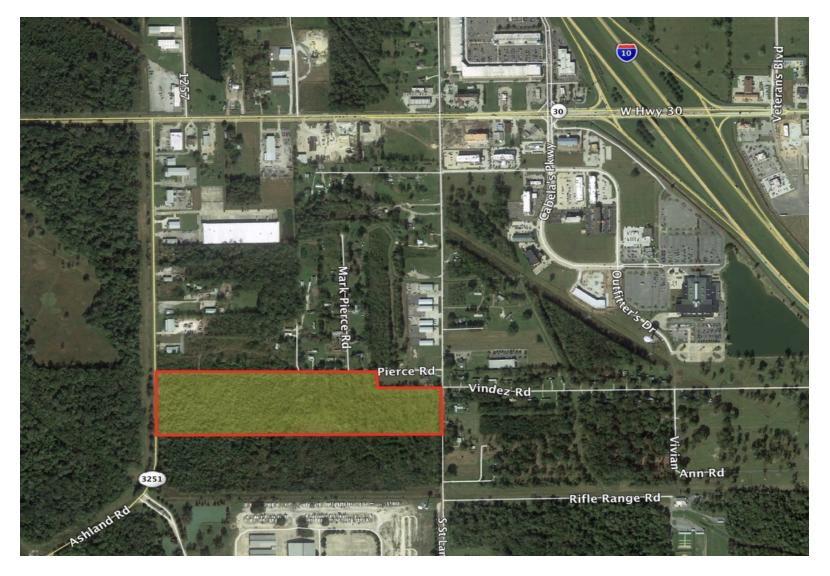

## PROPERTY OVERVIEW

30 +/- acres of vacant land available for sale located just off Hwy 30, with frontage on both Ashland Road & St. Landry Road in Gonzales, Louisiana. The site possesses both light industrial (LI) and medium industrial (MI) zoning which allows for a wide variety of potential industrial applications. The property is completely wooded and has been undeveloped. The property has excellent access with approximately 575 linear feet of road frontage along Ashland Road, 375 linear feet of road frontage on St. Landry Road, and is located approximately 1 mile from the Interstate 10 ramp. The property is located adjacent to the Lamar Dixon Expo Center. The whole site is in Flood Zone X.

# PROPERTY HIGHLIGHTS Zoned Light Industrial (LI) & Medium Industrial (MI)

- Flood Zone X
- 575' frontage on Ashland Road
- 375' frontage on St. Landry Road
- Excellent location
- Quick interstate access
- Located between New Orleans & Baton Rouge
- Growing and expanding industrial corridor
- Additional tracts available for sale
- Land Splits Available

Aerial Photo

PROPERTY ONE

Additional Photos

PROPERTY ONE

Site Survey

PROPERTY ONE

Aerial Map

PROPERTY ONE