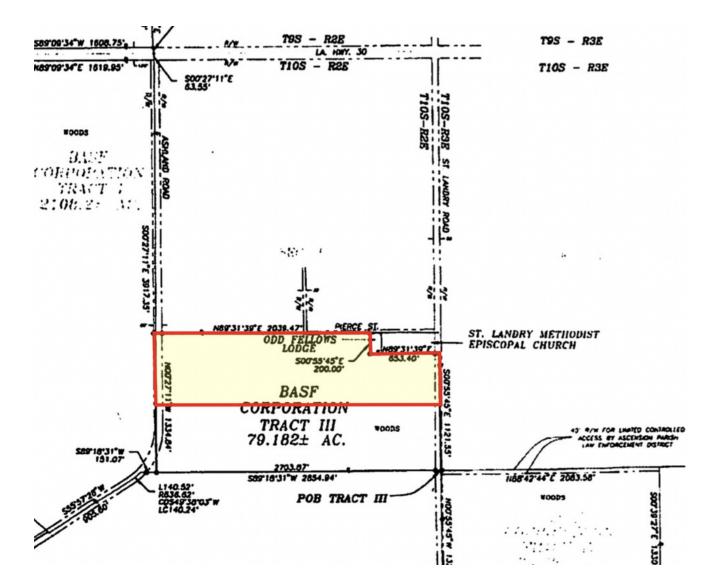

## PROPERTY OVERVIEW

30 +/- acres of vacant land available for sale located just off Hwy 30, with frontage on both Ashland Road & St. Landry Road in Gonzales, Louisiana. The site possesses both light industrial (LI) and medium industrial (MI) zoning which allows for a wide variety of potential industrial applications. The property is completely wooded and has been undeveloped. The property has excellent access with approximately 575 linear feet of road frontage along Ashland Road, 375 linear feet of road frontage on St. Landry Road, and is located approximately 1 mile from the Interstate 10 ramp. The property is located adjacent to the Lamar Dixon Expo Center. The whole site is in Flood Zone X.

# PROPERTY HIGHLIGHTS Zoned Light Industrial (LI) & Medium Industrial (MI)

- Flood Zone X
- 575' frontage on Ashland Road
- 375' frontage on St. Landry Road
- Excellent location
- Quick interstate access
- Located between New Orleans & Baton Rouge
- Growing and expanding industrial corridor
- Additional tracts available for sale
- Land Splits Available