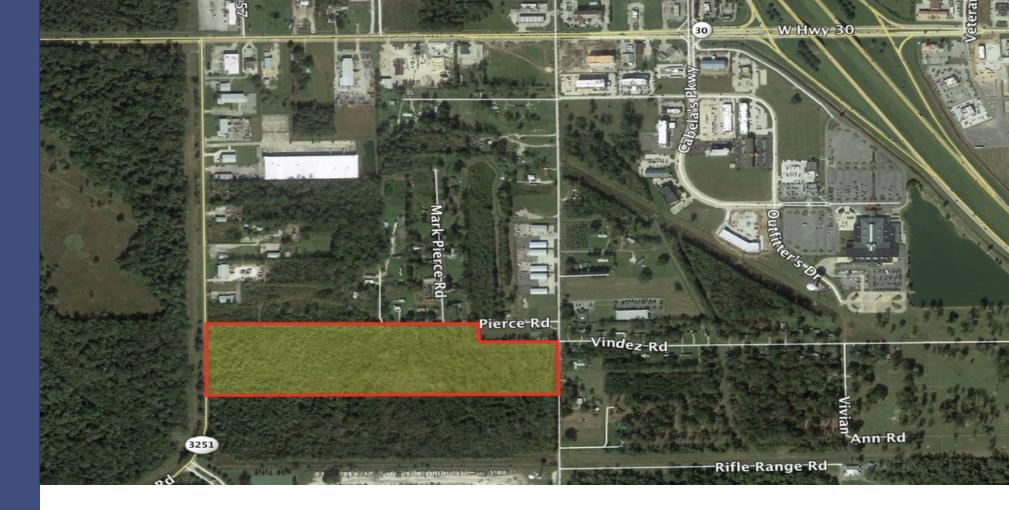

## PROPERTY OVERVIEW

30 +/- acres of vacant land available for sale located just off Hwy 30, with frontage on both Ashland Road & St. Landry Road in Gonzales, Louisiana. The site possesses both light industrial (LI) and medium industrial (MI) zoning which allows for a wide variety of potential industrial applications. The property is completely wooded and has been undeveloped. The property has excellent access with approximately 575 linear feet of road frontage along Ashland Road, 375 linear feet of road frontage on St. Landry Road, and is located approximately 1 mile from the Interstate 10 ramp. The property is located adjacent to the Lamar Dixon Expo Center. The whole site is in Flood Zone X.

# PROPERTY HIGHLIGHTS Zoned Light Industrial (LI) & Medium Industrial (MI)

- Flood Zone X
- 575' frontage on Ashland Road
- 375' frontage on St. Landry Road
- Excellent location
- Quick interstate access
- Located between New Orleans & Baton Rouge
- Growing and expanding industrial corridor
- Additional tracts available for sale
- Land Splits Available