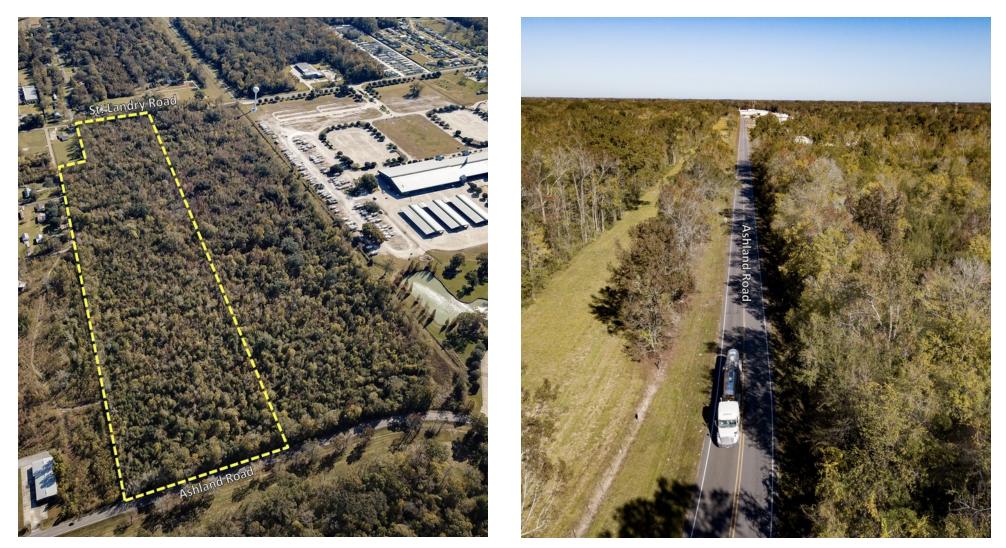

## PROPERTY OVERVIEW

30 +/- acres of vacant land available for sale located just off Hwy 30, with frontage on both Ashland Road & St. Landry Road in Gonzales, Louisiana. The site possesses both light industrial (LI) and medium industrial (MI) zoning which allows for a wide variety of potential industrial applications. The property is completely wooded and has been undeveloped. The property has excellent access with approximately 575 linear feet of road frontage along Ashland Road, 375 linear feet of road frontage on St. Landry Road, and is located approximately 1 mile from the Interstate 10 ramp. The property is located adjacent to the Lamar Dixon Expo Center. The whole site is in Flood Zone X.

# PROPERTY HIGHLIGHTS Zoned Light Industrial (LI) & Medium Industrial (MI)

- Flood Zone X
- 575' frontage on Ashland Road
- 375' frontage on St. Landry Road
- Excellent location
- Quick interstate access
- Located between New Orleans & Baton Rouge
- Growing and expanding industrial corridor
- Additional tracts available for sale
- Land Splits Available