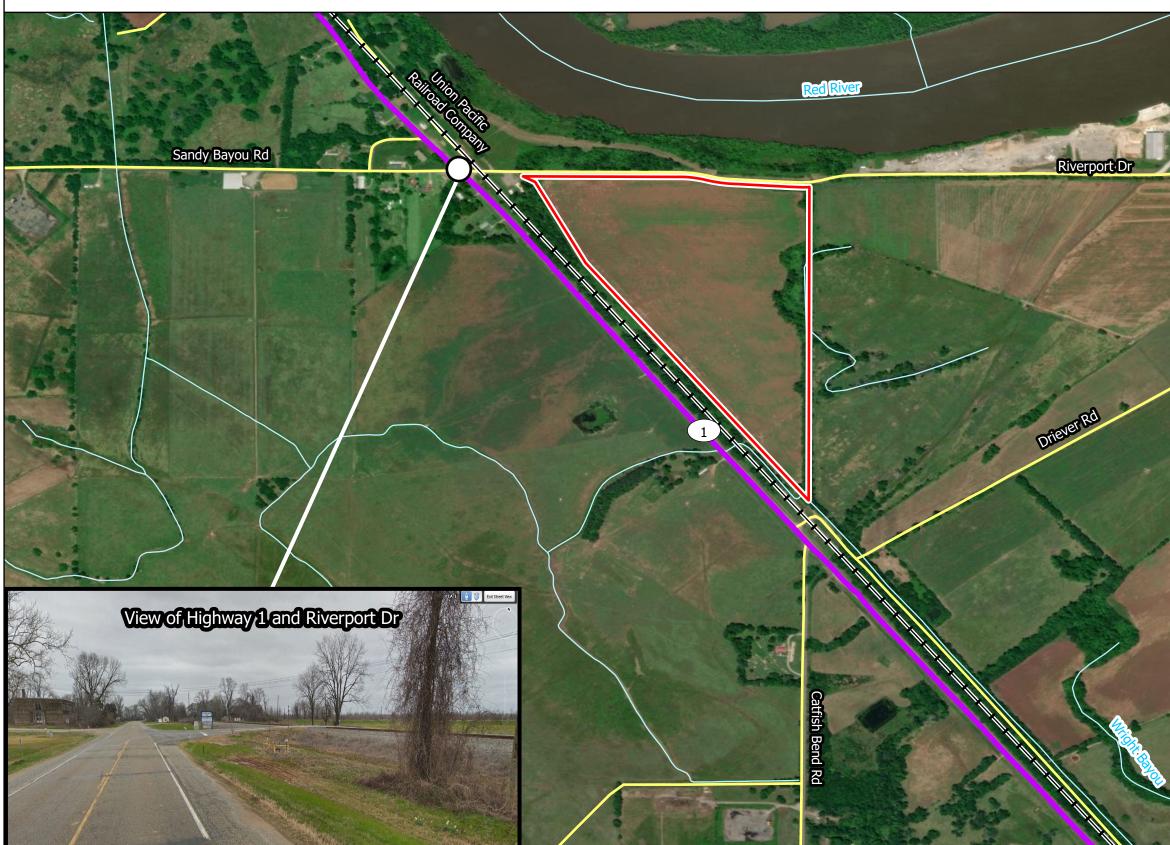

# Exhibit S: Red River Parish Port Site Roadway Transportation Infrastructure Map

## **Red River Parish Port Site Roadway Transportation Infrastructure Map**

#### General Notes:

1. The information presented herein is for planning purposes only. Further detailed due diligence MUST be completed prior to making decisions regarding the site. 2. No attempt has been made by CSRS, Inc. to verify site boundary, title, actual legal ownership, deed restrictions, servitudes, easements, or other burdens on the property, other than that furnished by the client or his representative. 3. Transportation data from 2023 TIGER datasets via U.S. Census Bureau at https://www.census.gov/geographies/mapping-files/time-series/geo/tiger-line-file.html. 4. Aerial imagery is compiled from multiple different sources to create one cohesive image and may not reflect current ground conditions.

Site Exhibit for Red River Parish Port Site Red River Parish

### Legend

- □ Site Boundary (±69.23 ac.)
  - Stream

#### **Major Road**

- Interstate
- US Highway
- **State Highway**
- ----- Local Road
- + Railroad

Date: Project Number: Drawn By: Checked By: 6/17/2024 216269 BMS EEB

500