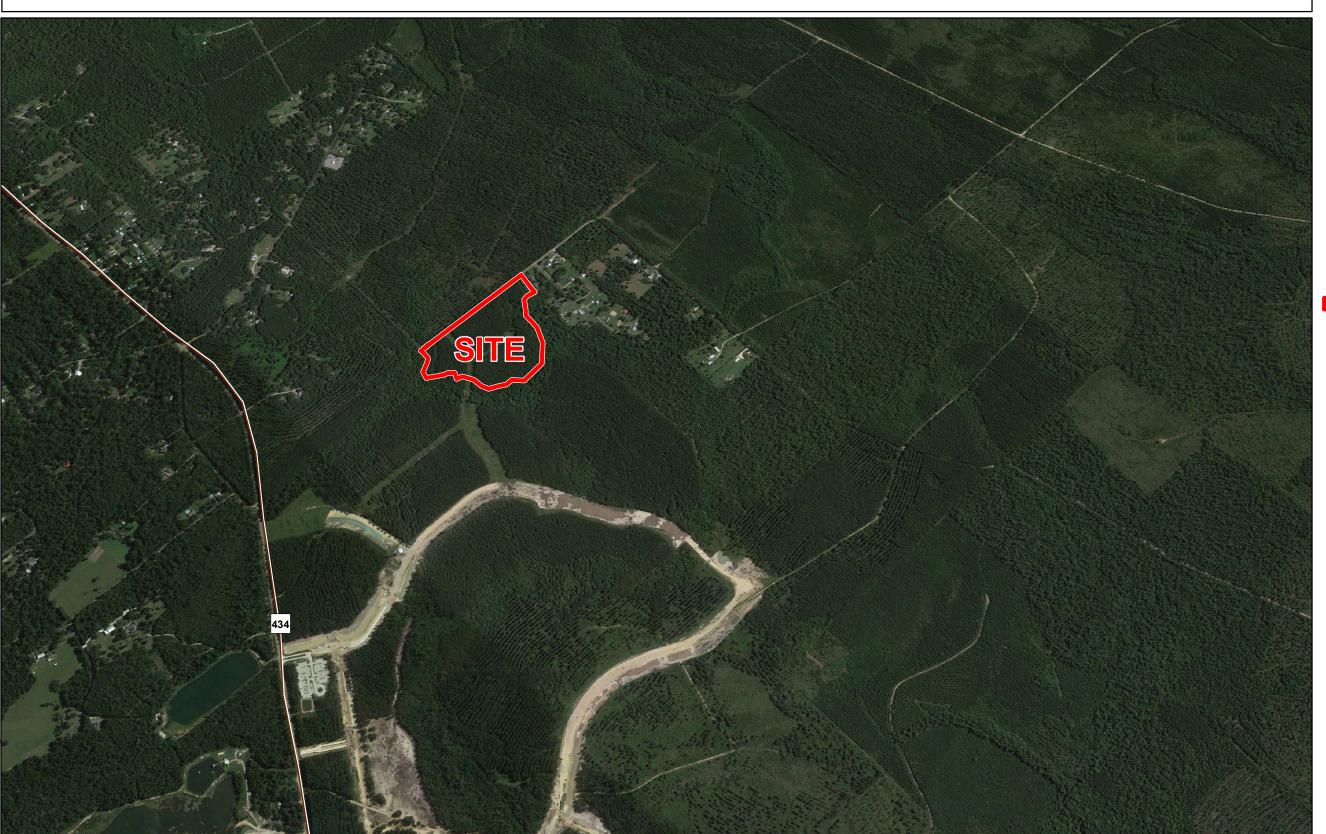

## Exhibit Y. Tamanend Business Park East Site Oblique Aerial Photo Map

## Tamanend Business Park East Site Oblique Aerial Photo Map

- General Notes:

  1. No attempt has been made by CSRS, Inc. to verify site boundary, title, actual legal ownership, deed restrictions, servitudes, easements, or other burdens on the property, other than that furnished by the client or his representative.

2016 Aerial Imagery Tamanend Business Park East Site St. Tammany Parish, LA

## St. Tammany EDF

LEGEND

Site Boundary (31.86 Ac. ±)

| Date:           | 5/17/2016 |
|-----------------|-----------|
| Project Number: | 214094    |
| Drawn By:       | TMK       |
| Checked By:     | JAY       |