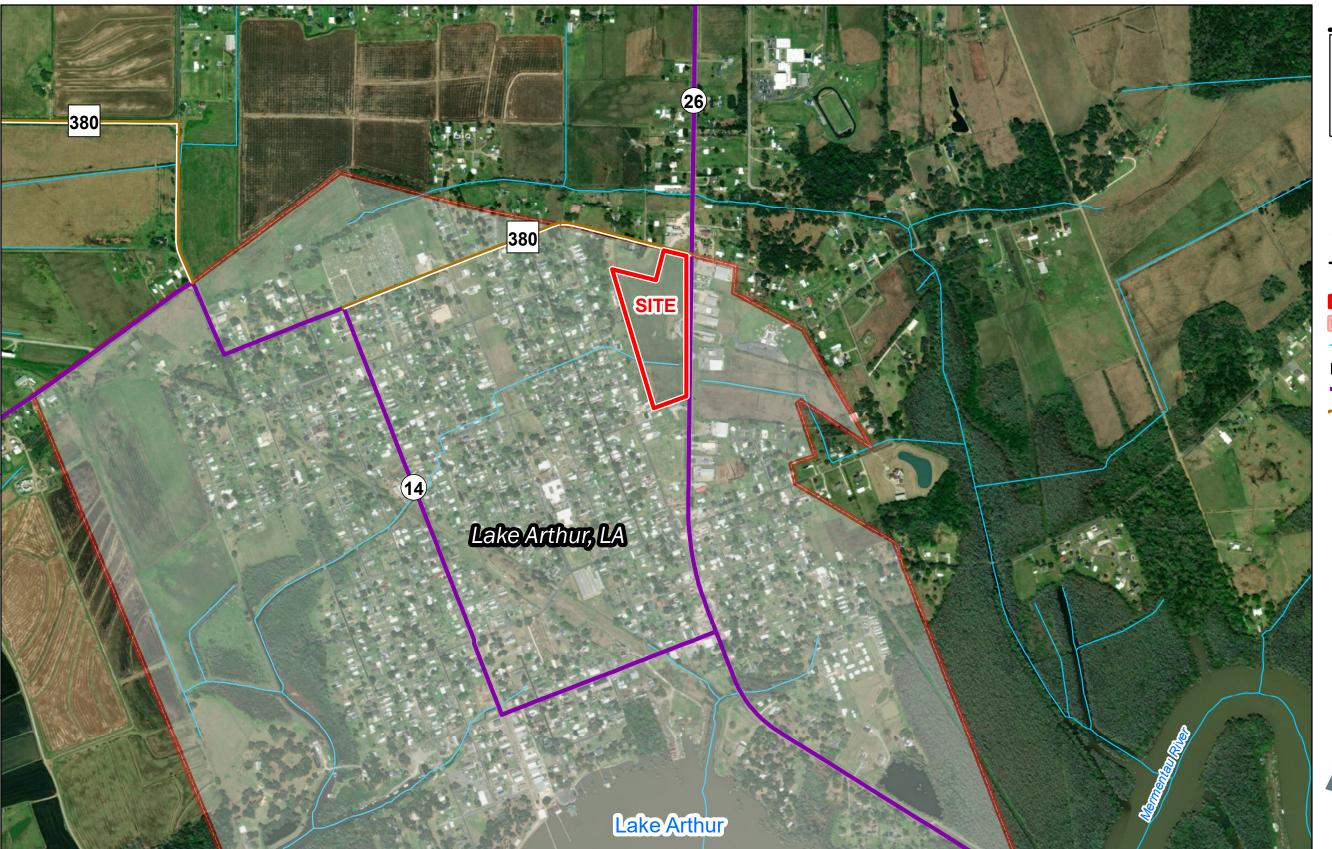

# **Benoit LA-26 Site Color Aerial Photo Map**

Benoit LA-26 Site Jefferson Davis Parish, LA

Jefferson Davis Parish

### **LEGEND**

Site Boundary (18.37± ac.)

City Limits Stream

## **Existing Roadway**

Urban State Highway

─ Rural State Highway

- General Notes:

  1. No attempt has been made by CSRS, Inc. to verify site boundary, title, actual legal ownership, deed restrictions, servitudes, easements, or other burdens on the property, other than that furnished by the client or his representative.

  2. Transportation data from 2013 TIGER datasets via U.S. Census Bureau at ftp://ftp2.census.gov/geo/tiger/TIGER2013.

  3. 2015 aerial imagery from USDA-APFO National Agricultural Inventory Project (NAIP) and may not reflect current ground conditions.