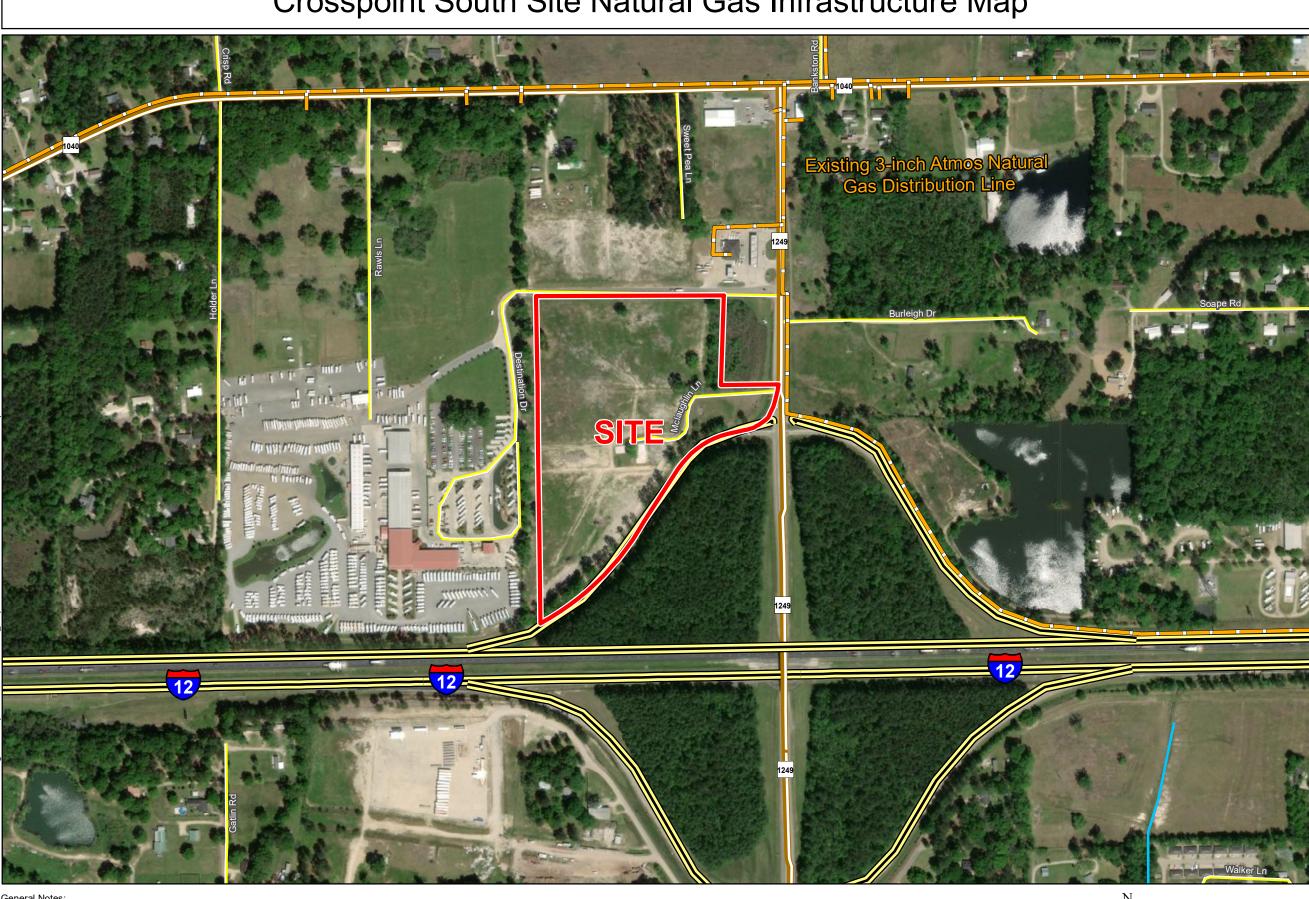

# Exhibit P. Crosspoint South Site Natural Gas Infrastructure Map

# Crosspoint South Site Natural Gas Infrastructure Map

- General Notes: 1. No attempt has been made by CSRS, Inc. to verify site boundary, title, actual legal ownership, deed restrictions, servitudes, easements, or other burdens on the property, other than that furnished by the client or his representative. 2. Transportation data from 2013 TIGER datasets via U.S. Census Bureau at ftp://ftp2.census.gov/geo/tiger/TIGER2013. 3. 2015 aerial imagery from USDA-APFO National Agricultural Inventory Project (NAIP) and may not reflect current ground conditions.

- 4. Utility information from visual inspection and/or the individual utility operators. Exact field location has not been determined by survey. The lines shown are an approximate representation only and may have been offset for depiction purposes.

### **Crosspoint South Site** Tangipahoa Parish, LA