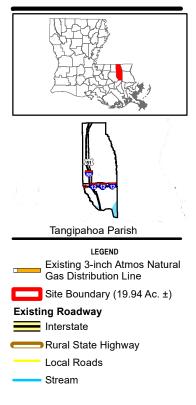

# Exhibit P. Crosspoint South Site Natural Gas Infrastructure Map

# Crosspoint South Site Natural Gas Infrastructure Map

- General Notes: 1. No attempt has been made by CSRS, Inc. to verify site boundary, title, actual legal ownership, deed restrictions, servitudes, easements, or other burdens on the property, other than that furnished by the client or his representative. 2. Transportation data from 2013 TIGER datasets via U.S. Census Bureau at ftp://ftp2.census.gov/geo/tiger/TIGER2013. 3. 2015 aerial imagery from USDA-APFO National Agricultural Inventory Project (NAIP) and may not reflect current ground conditions.

### **Crosspoint South Site** Tangipahoa Parish, LA