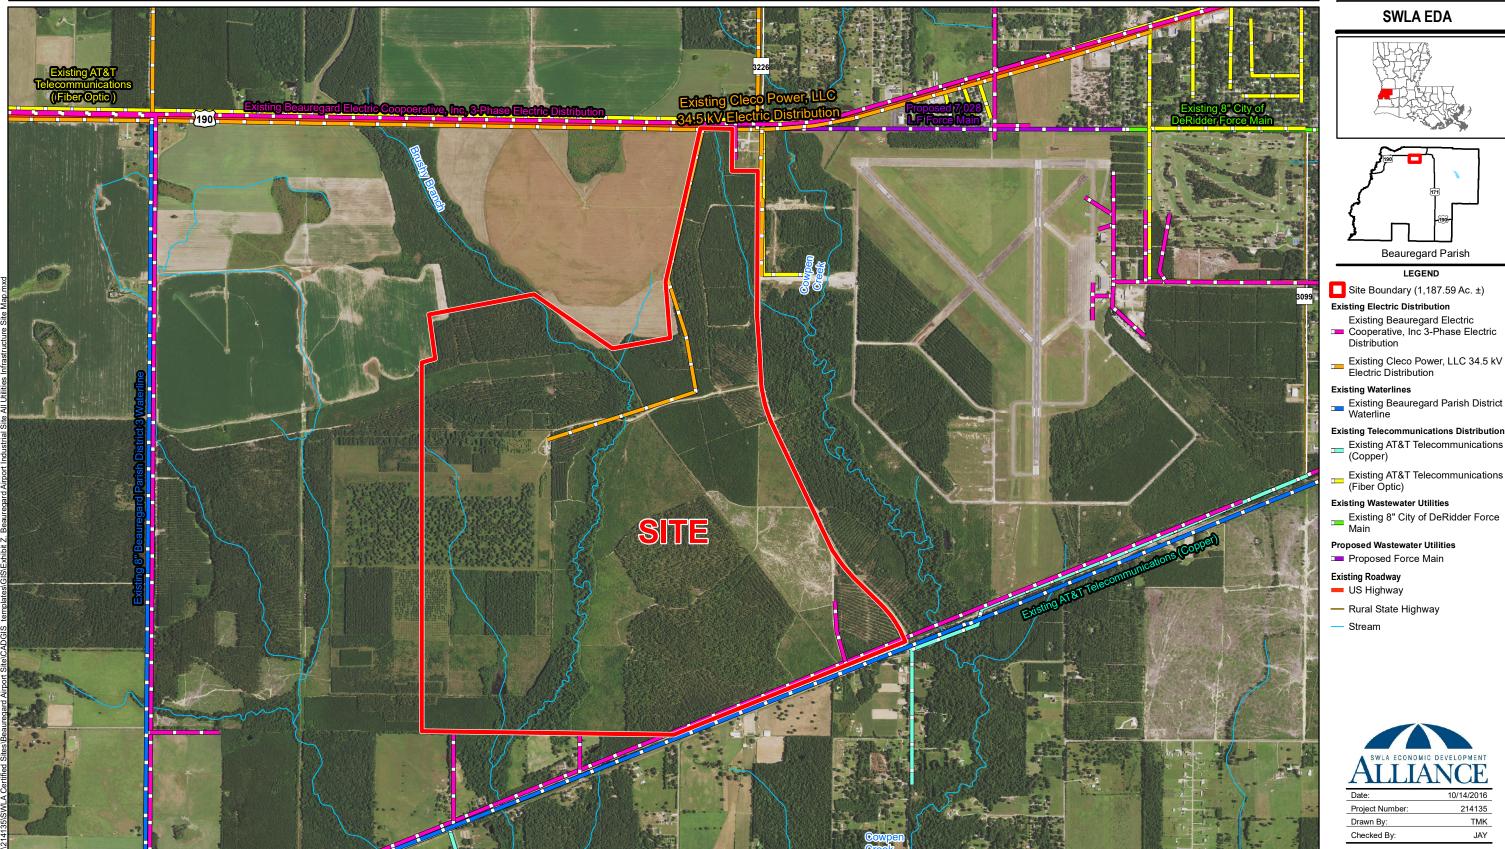

## Exhibit Z. Beauregard Airport Industrial Site All Utilities Infrastructure Site Map

## Beauregard Airport Industrial Site All Utilities Infrastructure Map

| ALLIA           | DEVELOPMENT NCE |
|-----------------|-----------------|
| Date:           | 10/14/2016      |
| Project Number: | 214135          |
| Drawn By:       | TMK             |
| Checked By:     | JAY             |
|                 |                 |

Beauregard Parish LEGEND Site Boundary (1,187.59 Ac. ±) **Existing Electric Distribution** 

Existing Beauregard Electric
Cooperative, Inc 3-Phase Electric

Existing Beauregard Parish District 3
Waterline **Existing Telecommunications Distribution** Existing AT&T Telecommunications

Existing AT&T Telecommunications

Distribution

(Fiber Optic) **Existing Wastewater Utilities** 

**Existing Roadway** US Highway — Rural State Highway

Stream

**Proposed Wastewater Utilities** Proposed Force Main

Scale 1:20,000

2,000

General Notes:

1. No attempt has been made by CSRS, Inc. to verify site boundary, title, actual legal ownership, deed restrictions, servitudes, easements, or other burdens on the property, other than that furnished by the client or his representative.

2. Transportation data from 2013 TIGER datasets via U.S. Census Bureau at ftp://ftp2.census.gov/geo/tiger/TIGER2013.

3. Utility information from visual inspection and/or the individual utility operators. Exact field location has not been determined by survey. The lines shown are an approximate representation only and may have been offset for depiction purposes.

4. 2015 aerial imagery from USDA-APFO National Agricultural Inventory Project (NAIP) and may not reflect current ground conditions.